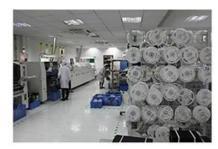

| <b>Power supply</b>    | 12V/6A                         |
|                        | Power consumption      | ≤30W                           |
| Environment            | Working<br>environment | -10°C~+55°C/10~90%RH/86~106KPa |
|                        | Dimension              | 240*260*60mm(DVR size)         |
|                        | Weight                 | 3.0kg(Without HDD)             |

### PRODUCT PICTURE





### **P2P Function Advantages:**

- \*No stable IP address needed
- \*No DDNS setup needed
- \*No Router setup needed
- \*Reducing your after-sales cost

● P2P FUNCTION M'T≣∧M

# **Mobile Phone View**

(All MVTEAM DVR, AHD DVR, CVI DVR, SDI DVR, NVR support)



# Achieve Monitoring All kinds of Cameras in One Screen on Computer



## • FACTORY & OFFICE M'TEAM













## • EXHIBITIONS M'TEAM