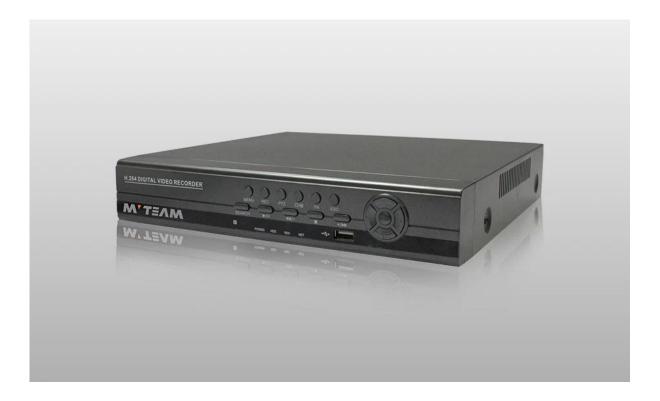

storage        | Hard disk                | 1SATA,Maximum 4TB                                                                                                                     |

| Auxiliary<br>Interface | RS485                  | PTZ control                    |
|------------------------|------------------------|--------------------------------|
|                        | <b>Power supply</b>    | 12V/6A                         |
|                        | Power consumption      | ≤30W                           |
| Environment            | Working<br>environment | -10°C~+55°C/10~90%RH/86~106KPa |
|                        | Dimension              | 240*260*60mm(DVR size)         |
|                        | Weight                 | 3.0kg(Without HDD)             |

### PRODUCT PICTURE





### **P2P Function Advantages:**

- \*No stable IP address needed
- \*No DDNS setup needed
- \*No Router setup needed
- \*Reducing your after-sales cost

● P2P FUNCTION M'T≣∧M

# **Mobile Phone View**

(All MVTEAM DVR, AHD DVR, CVI DVR, SDI DVR, NVR support)



# Achieve Monitoring All kinds of Cameras in One Screen on Computer



## • FACTORY & OFFICE M'TEAM













## • EXHIBITIONS M'TEAM