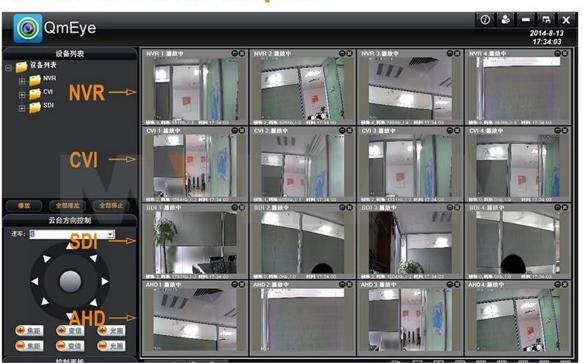

----------------|
|                        | <b>Power supply</b>    | 12V/6A                         |
|                        | Power consumption      | ≤30W                           |
| Environment            | Working<br>environment | -10°C~+55°C/10~90%RH/86~106KPa |
|                        | Dimension              | 240*260*60mm(DVR size)         |
|                        | Weight                 | 3.0kg(Without HDD)             |

### PRODUCT PICTURE





### **P2P Function Advantages:**

- \*No stable IP address needed
- \*No DDNS setup needed
- \*No Router setup needed
- \*Reducing your after-sales cost

● P2P FUNCTION M'T≣∧M

# **Mobile Phone View**

(All MVTEAM DVR, AHD DVR, CVI DVR, SDI DVR, NVR support)



# Achieve Monitoring All kinds of Cameras in One Screen on Computer



## • FACTORY & OFFICE M'TEAM













## • EXHIBITIONS M'TEAM