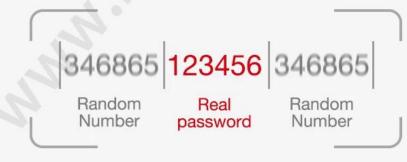

# Virtual password

Random number added before or after the correct password, as long as input the real password continuously, then still can unlock. It can prevent strangers from peeping and better protect privacy.