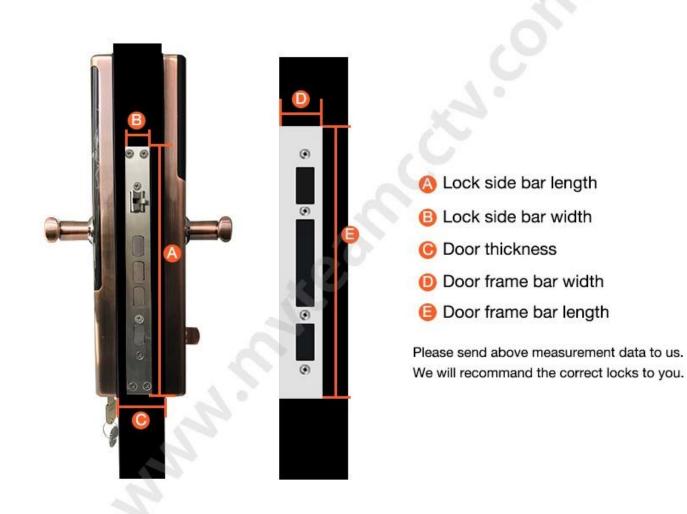

lem, we will not deliver batteries come with locks. Please buy 4 section 5-Alkaline batteries by yourself from local market.



## Why Do You Need the Smart Door Lock?



Keep your property safe when nobody at home



Don't need worry about can't find the key when going home



No need to bring a bunch of keys when exercising



Don't need pay to unlocking company when losing the key

# **Door Opening Direction**



C: right handle push the door to enter the room.

D: right handle pull the door to enter the room.

## Are there heaven and earth hook of the door?



#### How to check?

- 1. Touch the top edge of the door to check if there are lock holes.
- 2. When the door lock is in pop up status, check whether there are lock tongues pops out on the top edge of the door.



## Measurement



#### **Contact us**

We export the smart door locks to all over the world.

If you have any questions or inquiry about the products, welcome to <u>contact us</u>. We will reply you within 24 hours and quote the best wholesale prices to you.