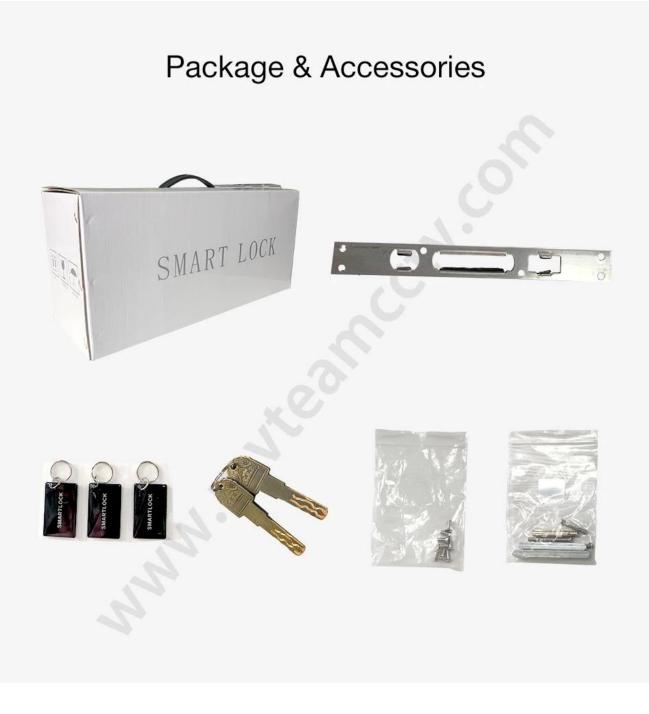

| Silvered bronze, black, silver, champagne gold 4 colors optional |
| Scope of application    | Security door, wooden door, composite door, fire door group      |

#### **Pictures**



## C-class lock cylinder, three types lock bodies for your choice.





# Virtual password

Random number added before or after the correct password, as long as input the real password continuously, then still can unlock. It can prevent strangers from peeping and better protect privacy.





### **Power Supply**

4 x AA(5 alkaline) batteries, 6 months & 180000 times using.





USB Charge With backup USB port for emergency charging.

Warmly notice:

Due to international shipping problem, we will not deliver batteries come with locks. Please buy 4 section 5-Alkaline batteries by yourself from local market.



## Why Do You Need the Smart Door Lock?



Keep your property safe when nobody at home



Don't need worry about can't find the key when going home



No need to bring a bunch of keys when exercising



Don't need pay to unlocking company when losing the key

# **Door Opening Direction**



C: right handle push the door to enter the room.

D: right handle pull the door to enter the room.

## Are there heaven and earth hook of the door?



#### How to check?

- 1. Touch the top edge of the door to check if there are lock holes.
- 2. When the door lock is in pop up status, check whether there are lock tongues pops out on the top edge of the door.



## Measurement



#### **Contact us**

We export the smart door locks to all over the world.

If you have any questions or inquiry about the p