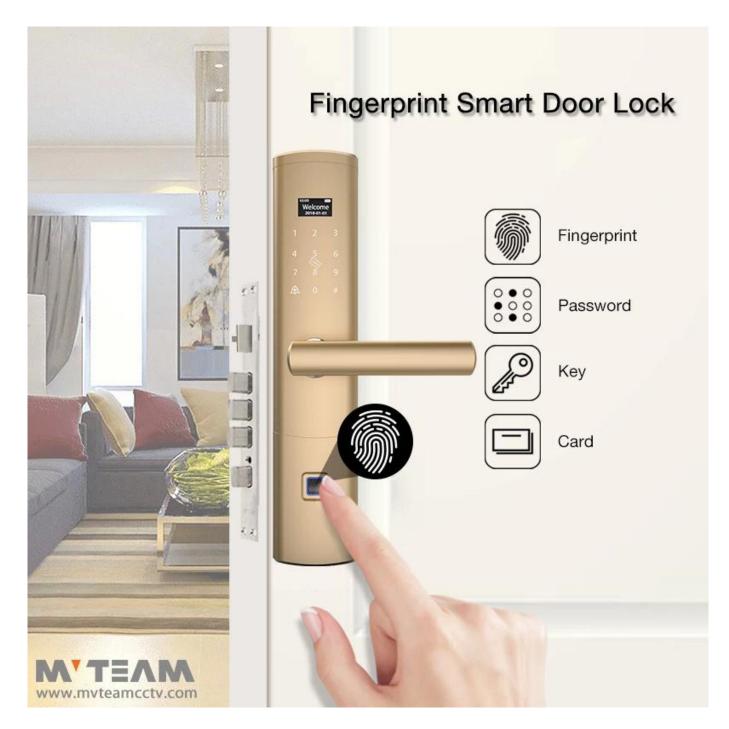

#### **Features**

- 1- Multiple unlock mode: fingerprint, password, card, mechanical key
- 2- FPC semi-conductor sensor, 360 degree fingerprint recognition
- 3- C-class lock cylinder, three types lock bodies for your choice.
- 4- Touch screen keypad, see crystal clear numbers at night

5- Virtual password, prevent strangers from peepingand better protect privacy.

6- With doorbell function

7- Powered by 4pcs AA alkaline batteries, 6 months & 180000 times using.

8- With USB port for emergency charging

9- Suitable for home/office/house security, fit for wooden door, metal door, composite door, fire door group