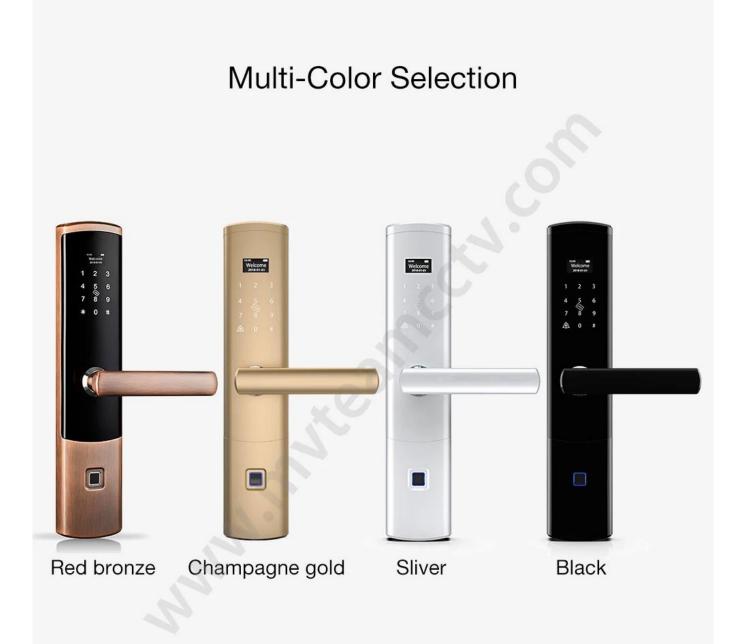

### **Specs**

| Model                   | K4-ZKM                                                           |
|-------------------------|------------------------------------------------------------------|
| Material                | Zinc alloy                                                       |
| Size                    | 360*75mm                                                         |
| Unlock                  | Fingerprint, Password, Swipe, Key                                |
| Fingerprint recognition | 360 degree FPC semi-conductor, 100 pieces capacity               |
| Swipe                   | 200 sheets                                                       |
| Password capacity       | 50 groups                                                        |
| Cylinder grade          | C-level blade lock core                                          |
| Lock body material      | Stainless steel                                                  |
| Lock body size          | standard 240mm * 24mm electronic lock body                       |
| Other functions         | Intelligent Voice, Doorbell, Night Crystal Display               |
| Power supply            | 4pcs AA batteries                                                |
| Emergency charging      | With backup USB port for emergency charging                      |
| Color                   | Silvered bronze, black, silver, champagne gold 4 colors optional |
| Scope of application    | Security door, wooden door, composite door, fire door group      |