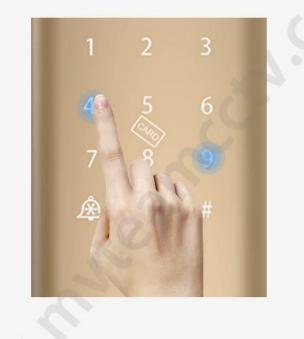

# Virtual password

Random number added before or after the correct password, as long as input the real password continuously, then still can unlock. It can prevent strangers from peeping and better protect privacy.