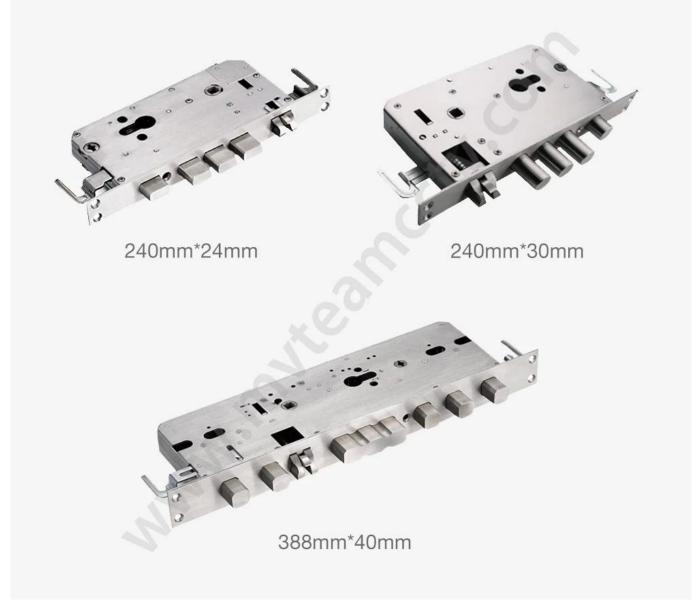

## C-class lock cylinder, three types lock bodies for your choice.

### **Specs**

| Model                   | K4-ZKM                                                           |
|-------------------------|------------------------------------------------------------------|
| Material                | Zinc alloy                                                       |
| Size                    | 360*75mm                                                         |
| Unlock                  | Fingerprint, Password, Swipe, Key                                |
| Fingerprint recognition | 360 degree FPC semi-conductor, 100 pieces capacity               |
| Swipe                   | 200 sheets                                                       |
| Password capacity       | 50 groups                                                        |
| Cylinder grade          | C-level blade lock core                                          |
| Lock body material      | Stainless steel                                                  |
| Lock body size          | standard 240mm * 24mm electronic lock body                       |
| Other functions         | Intelligent Voice, Doorbell, Night Crystal Display               |
| Power supply            | 4pcs AA batteries                                                |
| Emergency charging      | With backup USB port for emergency charging                      |
| Color                   | Silvered bronze, black, silver, champagne gold 4 colors optional |
| Scope of application    | Security door, wooden door, composite door, fire door group      |