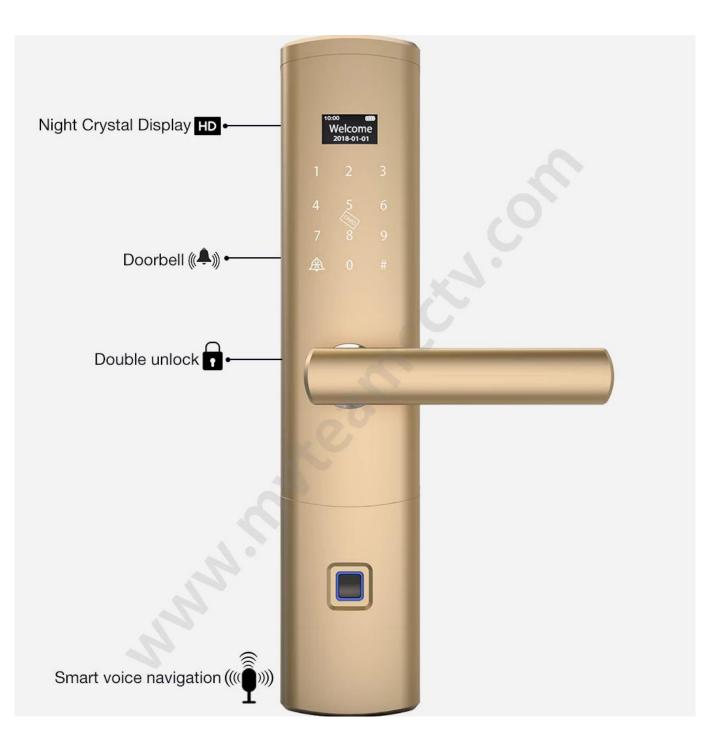

#### **Features**

- 1- Multiple unlock mode: fingerprint, password, card, mechanical key
- 2- FPC semi-conductor sensor, 360 degree fingerprint recognition
- 3- C-class lock cylinder, three types lock bodies for your choice.
- 4- Touch screen keypad, see crystal clear numbers at night

5- Virtual password, prevent strangers from peepingand better protect privacy.

6- With doorbell function

7- Powered by 4pcs AA alkaline batteries, 6 months & 180000 times using.

8- With USB port for emergency charging

### **Specs**

| Model                   | K4-ZKM                                                           |
|-------------------------|------------------------------------------------------------------|
| Material                | Zinc alloy                                                       |
| Size                    | 360*75mm                                                         |
| Unlock                  | Fingerprint, Password, Swipe, Key                                |
| Fingerprint recognition | 360 degree FPC semi-conductor, 100 pieces capacity               |
| Swipe                   | 200 sheets                                                       |
| Password capacity       | 50 groups                                                        |
| Cylinder grade          | C-level blade lock core                                          |
| Lock body material      | Stainless steel                                                  |
| Lock body size          | standard 240mm * 24mm electronic lock body                       |
| Other functions         | Intelligent Voice, Doorbell, Night Crystal Display               |
| Power supply            | 4pcs AA batteries                                                |
| Emergency charging      | With backup USB port for emergency charging                      |
| Color                   | Silvered bronze, black, silver, champagne gold 4 colors optional |
| Scope of application    | Security door, wooden door, composite door, fire door group      |