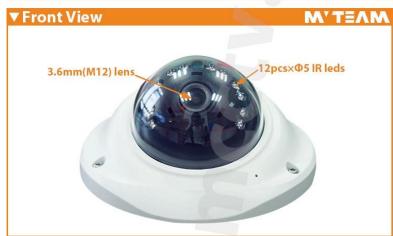

#### FEATURES

MYTEAM

1-Adopt 1/3" AR0330 CMOS and high performance NVP2470H DSP, reach to 3MP(2048\*1536) resolution

2- 3.6mm or 6mm(M12) Lens

3-Waterproof available(inform us you need waterproof feature when place order)

#### SPECS

| Model             | MVT-AH35F                                   |
|-------------------|---------------------------------------------|
| Sensor            | 1/3"CMOS (AR0330+NVP2470H) 3.0MP            |
| SIGNAL            | PAL / NTCS                                  |
| Video Output      | AHD/CVBS                                    |
| Lens              | 3.6mm or 6mm(M12) Lens                      |
| IR Distance       | 12pcs×Φ5 IR leds,10m IR Distance            |
| Min. Illumination | 0.01Lux F1.2                                |
| Shutter           | 4/25s~1/45,000s                             |
| Synchronization   | Internal                                    |
| BLC               | optional                                    |
| OSD               | optional                                    |
| AWB               | Automatic / manual / day / night            |
| Day/Night         | with IR Cut, Auto(ICR) / Color / B/W        |
| Transmission      | Over 500m via 75-3 coaxial cable            |
| Distance          |                                             |
| Power Supply      | DC 12V±10%                                  |
| Working           | 30°C~+60°C/Less than 95%RH(no condensation) |
| Environment       |                                             |
| Waterproof        | available                                   |
| Warranty          | 2 years                                     |
| Power             | 4W MAX                                      |