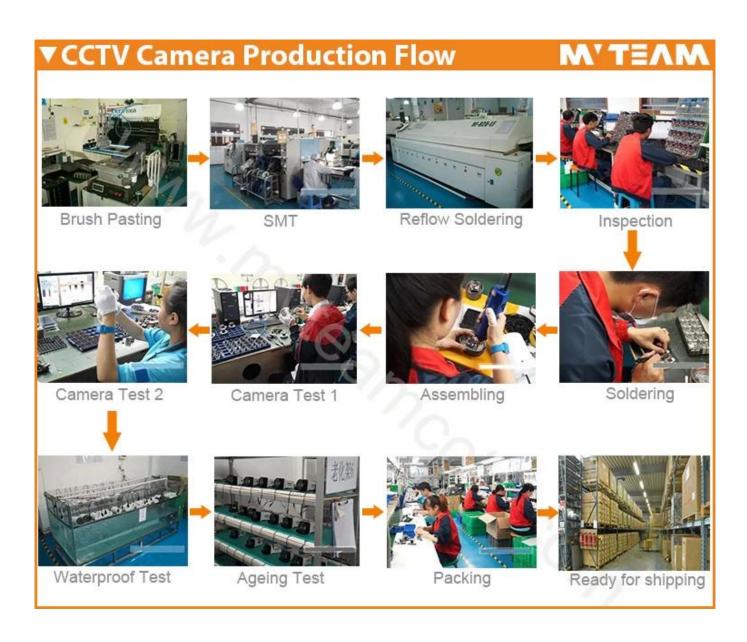

|
| Power             | 4W MAX                                      |

#### **Pictures:**









• FAQS M'TEAM

#### Q1:Whether the dome camera is waterproof?

Yes, this dome camera can be made with waterproof feature, but please inform us you need this feature when arranging the order.

#### Q2:Can I view the camera on mobile phone and computer?

After connect the camera to DVR, you can view the camera thru network view function of DVRs.

#### Q3||Does the 3MP AHD Camera can connect my 3MP AHD DVR?

Yes,AHD Camera is same as CVBS camera,it is compatible with all AHD DVR.

#### Q4∏Do you have 3MP AHD DVR?

Still don't have, but we are following the 3MP AHD DVR technology, will coming soon.

#### Q5:Can I test sample before place mass order?

Sure, sample order is welcomed, MOQ is 1pc.



## **▼**Packages

### M'TE/M













If you have any inquiry or question, welcome to contact us.