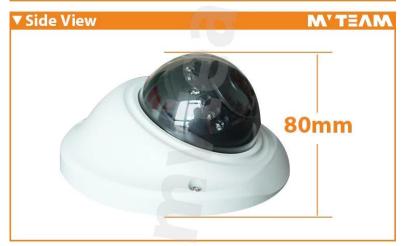

|
| OSD               | optional                                    |
| AWB               | Automatic / manual / day / night            |
| Day/Night         | with IR Cut, Auto(ICR) / Color / B/W        |
| Transmission      | Over 500m via 75-3 coaxial cable            |
| Distance          |                                             |
| Power Supply      | DC 12V±10%                                  |
| Working           | 30°C~+60°C/Less than 95%RH(no condensation) |
| Environment       |                                             |
| Waterproof        | available                                   |
| Warranty          | 2 years                                     |
| Power             | 4W MAX                                      |

#### **Pictures:**









• FAQS M'TEAM

#### Q1:Whether the dome camera is waterproof?

Yes, this dome camera can be made with waterproof feature, but please inform us you need this feature when arranging the order.

#### Q2:Can I view the camera on mobile phone and computer?

After connect the camera to DVR, you can view the camera thru network view function of DVRs.

#### Q3||Does the 3MP AHD Camera can connect my 3MP AHD DVR?

Yes,AHD Camera is same as CVBS camera,it is compatible with all AHD DVR.

#### Q4∏Do you have 3MP AHD DVR?

Still don't have, but we are following the 3MP AHD DVR technology, will coming soon.

#### Q5:Can I test sample before place mass order?

Sure, sample order is welcomed, MOQ is 1pc.



## **▼**Packages

### M'TE/M













If you have any inquiry or question, welcome to cont