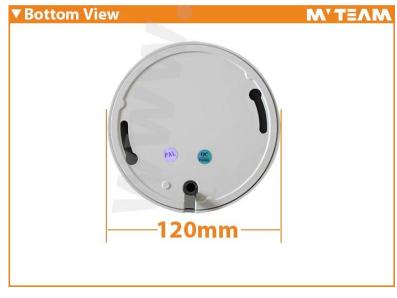

|
| OSD               | optional                                    |
| AWB               | Automatic / manual / day / night            |
| Day/Night         | with IR Cut, Auto(ICR) / Color / B/W        |
| Transmission      | Over 500m via 75-3 coaxial cable            |
| Distance          |                                             |
| Power Supply      | DC 12V±10%                                  |
| Working           | 30°C~+60°C/Less than 95%RH(no condensation) |
| Environment       |                                             |
| Waterproof        | available                                   |
| Warranty          | 2 years                                     |
| Power             | 4W MAX                                      |

#### **Pictures:**









• FAQS M'TEAM

#### Q1:Whether the dome camera is waterproof?

Yes, this dome camera can be made with waterproof feature, but please inform us you need this feature when arranging the order.

#### Q2:Can I view the camera on mobile phone and computer?

After connect the camera to DVR, you can view the camera thru network view function of DVRs.

#### Q3||Does the 3MP AHD Camera can connect my 3MP AHD DVR?

Yes,AHD Camera is same as CVBS camera,it is compatible with all AHD DVR.

#### Q4∏Do you have 3MP AHD DVR?

Still don't have, but we are following the 3MP AHD DVR technology, will coming soon.

#### Q5:Can I test sample before place mass order?

Sure, sample order is welcomed, MOQ is 1pc.



## **▼**Packages

### M'TE/M













If you have any inquiry or question, welcome to contac