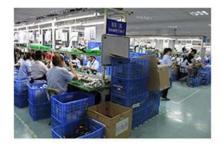

Output          | 1-channel BNC HDAHD/CVBS high definition video output |
| BLC                   | optional                                              |
| OSD                   | optional                                              |
| AWB                   | Automatic / manual / day / night                      |
| Day/Night             | Auto(ICR) / Color / B/W                               |
| Transmission Distance | Over 500m via 75-3 coaxial cable                      |
| Power Supply          | DC 12V±10%                                            |
| Working Environment   | 30°C~+60°C/Less than 95%RH(no condensation)           |
| Power Consumption     | 4W MAX                                                |

• PRODUCT PICTURE M'TEAM



## FACTORY & OFFICE

# M'TEAM













• EXHIBITIONS M'TEAM