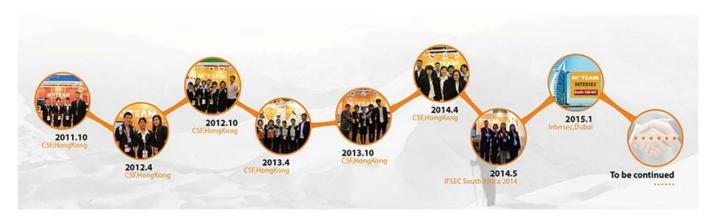

nel BNC HDAHD/CVBS high definition video output |
| BLC                   | optional                                              |
| OSD                   | optional                                              |
| AWB                   | Automatic / manual / day / night                      |
| Day/Night             | Auto(ICR) / Color / B/W                               |
| Transmission Distance | Over 500m via 75-3 coaxial cable                      |
| Power Supply          | DC 12V±10%                                            |
| Working Environment   | 30°C~+60°C/Less than 95%RH(no condensation)           |
| Power Consumption     | 4W MAX                                                |

• PRODUCT PICTURE M'TEAM



## FACTORY & OFFICE

# M'TEAM













• EXHIBITIONS M'TEAM