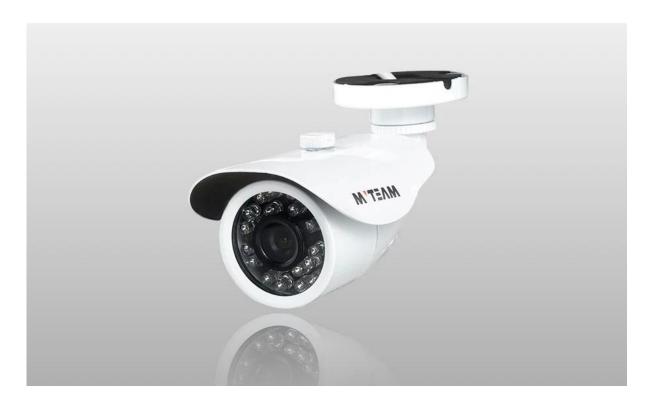

|
| Video Output          | 1-channel BNC HDAHD/CVBS high definition video output |
| BLC                   | optional                                              |
| OSD                   | optional                                              |
| AWB                   | Automatic / manual / day / night                      |
| Day/Night             | Auto(ICR) / Color / B/W                               |
| Transmission Distance | Over 500m via 75-3 coaxial cable                      |
| Power Supply          | DC 12V±10%                                            |
| Working Environment   | 30°C~+60°C/Less than 95%RH(no condensation)           |
| Power Consumption     | 4W MAX                                                |

• PRODUCT PICTURE M'TEAM



## FACTORY & OFFICE

# M'TEAM













• EXHIBITIONS M'TEAM