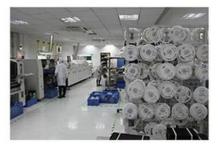

o Output          | 1-channel BNC HDAHD/CVBS high definition video output |
| BLC                   | optional                                              |
| OSD                   | optional                                              |
| AWB                   | Automatic / manual / day / night                      |
| Day/Night             | Auto(ICR) / Color / B/W                               |
| Transmission Distance | Over 500m via 75-3 coaxial cable                      |
| Power Supply          | DC 12V±10%                                            |
| Working Environment   | 30°C~+60°C/Less than 95%RH(no condensation)           |
| Power Consumption     | 4W MAX                                                |

• PRODUCT PICTURE M'TEAM



## FACTORY & OFFICE

# M'TEAM













• EXHIBITIONS M'TEAM