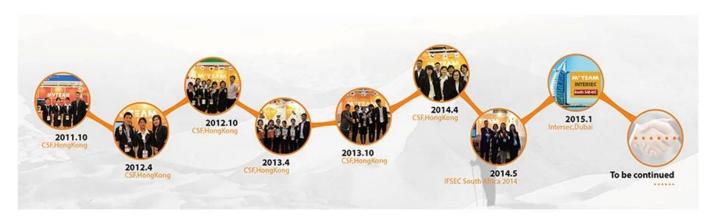

| 1-channel BNC HDAHD/CVBS high definition video output |
| BLC                   | optional                                              |
| OSD                   | optional                                              |
| AWB                   | Automatic / manual / day / night                      |
| Day/Night             | Auto(ICR) / Color / B/W                               |
| Transmission Distance | Over 500m via 75-3 coaxial cable                      |
| Power Supply          | DC 12V±10%                                            |
| Working Environment   | 30°C~+60°C/Less than 95%RH(no condensation)           |
| Power Consumption     | 4W MAX                                                |

• PRODUCT PICTURE M'TEAM



## FACTORY & OFFICE













• EXHIBITIONS M'TEAM