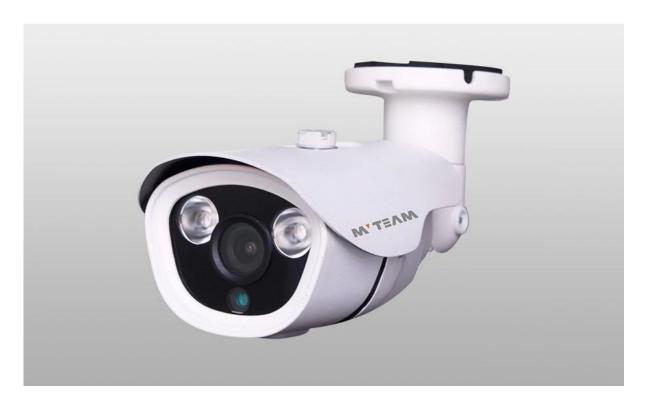

• PRODUCT PICTURE M'TEAM

## **Main Features:**

- 1.0M / 1.3M / 2.0M pixel full optional real-time, high definition 1080P
- The follow-HD and CVBS video standard
- Fixed lens 6mm (M12)
- Waterproof Rating: IP66
- 75- 3 general support under the coaxial cable transmission distance without loss of over 500M
- High-speed, long-distance, real-time transmission
- Support OSD
- IC transition, to reach day and night viewing
- 3rd generation actually imported used IR LEDs and high-resolution megapixel lens, this camera color restoration, image definition, and has been featured as a big performance night vision.