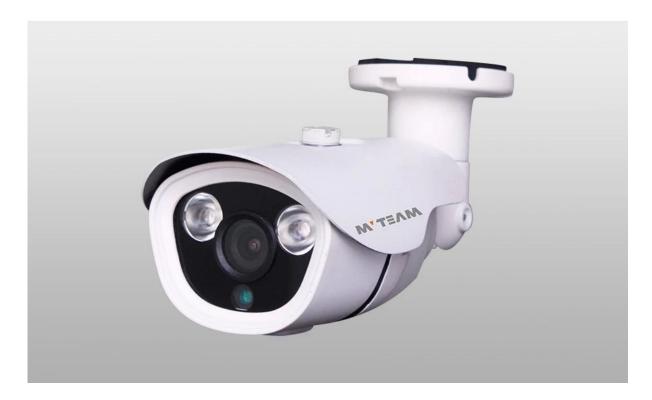

M'TEAM PRODUCT PICTURE

#### **Main Features:**

- •1.0M/1.3M/2.0M pixel full real time optional, Highest resolution 1080P
- •follow HD and CVBS video standard
- •6mm(M12) fixed Lens
- •Water Resistant Rate:IP66
- support transmission distance above 500M under general 75- 3 coaxial cable without loss
- High-speed, long-distance, real-time transmission
- support OSD menu
- with ICR switching , to achieve Day and Night monitoring
- •Used genuinely imported 3rd generation IR LEDs and megapixel high definition lens, these cameras have been featured as great performance in color restoration, image definition and night viewing.