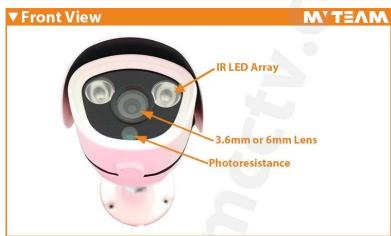

#### FEATURES

MYTEAM

- \*3rd generation LED Array , IR Distance 30m \*2MP 3.6mm or 6mm (M12) Lens
- \*OSD optional to achieve the DWDR BLC etc \*Waterproof IP66 Bullet Camera
- \*Ce, Fcc, Rohs approved
- \*bracket with cable built-in
- \*Can be used as analog camera
- \*720p/1.0mp 1024p/1.3mp 1080p/2.0mp Optional

#### **Product Pictures**