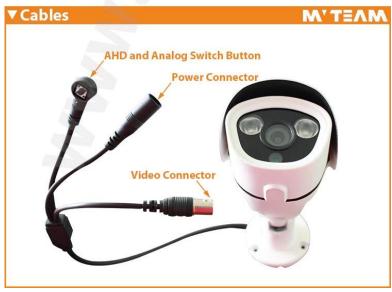

#### FEATURES

MYTEAM

- \*3rd generation LED Array , IR Distance 30m \*2MP 3.6mm or 6mm (M12) Lens
- \*OSD optional to achieve the DWDR BLC etc \*Waterproof IP66 Bullet Camera
- \*Ce, Fcc, Rohs approved
- \*bracket with cable built-in
- \*Can be used as analog camera
- \*720p/1.0mp 1024p/1.3mp 1080p/2.0mp Optional

#### **Product Pictures**