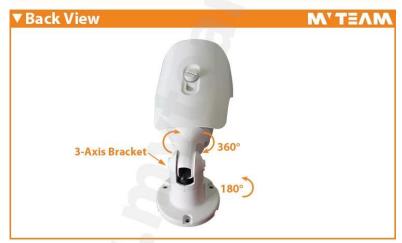

#### FEATURES

MYTEAM

- \*3rd generation LED Array , IR Distance 30m \*2MP 3.6mm or 6mm (M12) Lens
- \*OSD optional to achieve the DWDR BLC etc \*Waterproof IP66 Bullet Camera
- \*Ce, Fcc, Rohs approved
- \*bracket with cable built-in
- \*Can be used as analog camera
- \*720p/1.0mp 1024p/1.3mp 1080p/2.0mp Optional

#### **Product Pictures**