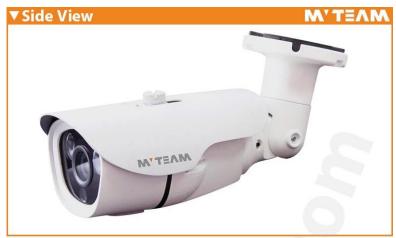

| 1/3" CMOS(AR0130+NVP2431H )<br>1.3M/1024P,with IR CUT                 |
| MVT-AH14B  |                                                                                                                     | 1/3" CMOS(SONY225+NVP2431H )<br>1.3M/1024P,with IR CUT                |
| MVT-AH14R  |                                                                                                                     | 1/3" CMOS(AR0237+NVP2441H )<br>2MP/1080P,with IR CUT                  |
| MVT-AH14P  |                                                                                                                     | 1/3" CMOS(SONY322+NVP2441H) 2.0M/1080P,with IR CUT                    |

#### **Product Pictures**









### **▼CE ROHS FCC**

### M'TEAM







# **▼CCTV Camera Production Flow**

### M'TEVW



Brush Pasting



SMT



Reflow Soldering



Inspection



Camera Test 2



Camera Test 1



Assembling



Soldering



Waterproof Test



Ageing Test



Packing



Ready for shipping

# **▼**Packages

### M'TEAM











Package: MVTEAM Brand Box Or Netural Box Or Specified by customer.



Shipping: Based on the your demands to choose the best shipping way.

### FACTORY & OFFICE















• EXHIBITIONS M'TEAM