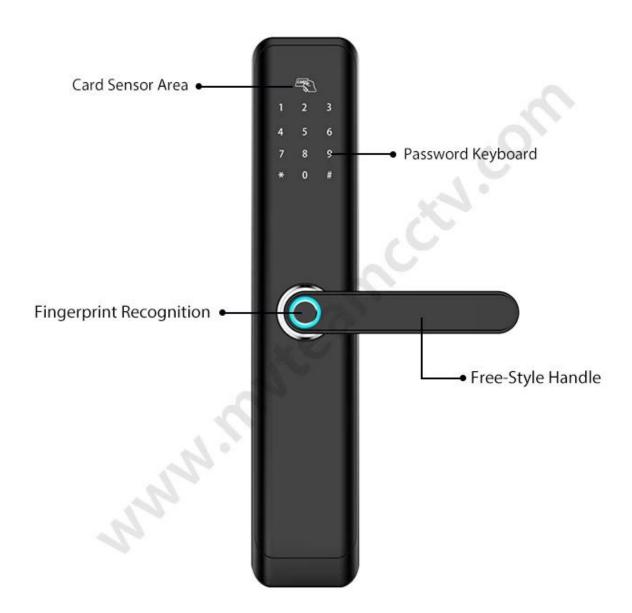

| C-level blade lock core                                     |  |
| Lock body material      | Stainless steel                                             |  |
| Lock body size          | Standard: 240mm*24mm, Optional: 240mm*30mm, 388mm*40mm      |  |
| Other functions         | Smart Voice, Doorbell, Night Crystal Display                |  |
| Power supply            | 4pcs AA batteries                                           |  |
| Emergency charging      | With backup USB port for emergency charging                 |  |
| Color                   | Red, Gold, Silver Gray, Black colors optional               |  |
| Scope of application    | Security door, wooden door, composite door, fire door group |  |

### **Unlock Ways**





# Intelligent Card Unlock







### Details Image





# Multi-Color Selection



C-level lock cylinder, three types lock mortises for your choice.



### **Power Supply**

4 x AA(5 alkaline) batteries, 6 months & 180000 times using.





**USB Charge** 

With backup USB port for emergency charging.

### Warmly notice:

Due to international shipping problem, we will not deliver batteries come with locks. Please buy 4 section 5-Alkaline batteries by yourself from local market.

# Package & Accessories



# Why Do You Need the Smart Door Lock?



Keep your property safe when nobody at home



Don't need worry about can't find the key when going home



No need to bring a bunch of keys when exercising



Don't need pay to unlocking company when losing the key

# **Door Opening Direction**



### Matters needing attention:

There are 4 door type