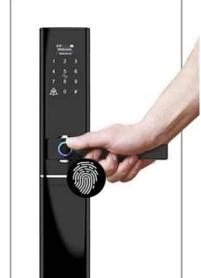

#### **Features**

- 1- Multiple unlock mode: Tuyasmart App, Fingerprint, Password, Card, mechanical key
- 2- FPC semi-conductor sensor, 360 degree fingerprint recognition
- 3- C-class lock cylinder, three types lock bodies for your choice.
- 4- Touch screen keypad, see crystal clear numbersat night

- 5- Virtual password, prevent strangers from peeping and better protect privacy.
- 6- With doorbell function, with deadbolt
- 7- Powered by 4pcs AA alkaline batteries, 6 months & 180000 times using.
- 8- With USB port for emergency charging
- 9- Suitable for home/office, wooden door, metal door, composite door, fire door group