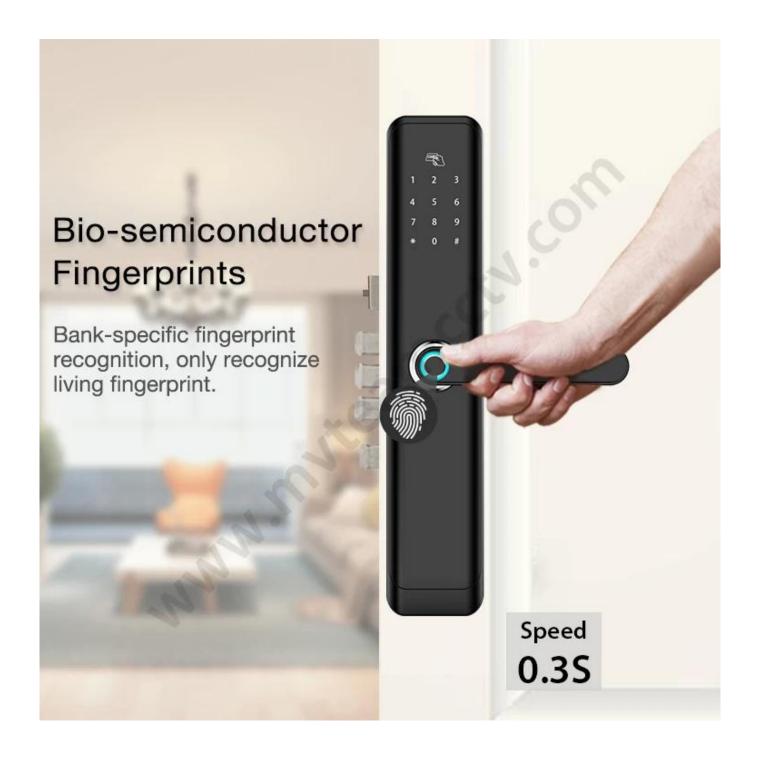

#### **Features**

- 1- Multiple unlock mode: Tuyasmart App, Fingerprint, Password, Card, mechanical key
- 2- FPC semi-conductor sensor, 360 degree fingerprint recognition
- 3- C-class lock cylinder, three types lock bodies for your choice.
- 4- Touch screen keypad, see crystal clear numbersat night

- 5- Virtual password, prevent strangers from peeping and better protect privacy.
- 6- With doorbell function, with deadbolt
- 7- Powered by 4pcs AA alkaline batteries, 6 months & 180000 times using.
- 8- With USB port for emergency charging
- 9- Suitable for home/office, wooden door, metal door, composite door, fire door group