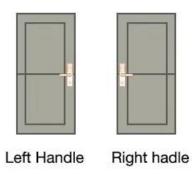

# **Door Opening Direction**

### Matters needing attention:

There are 4 door types as below drawing showing, Please let us know:

- 1.what types of the doors?
- 2.how many quantity per each type?

A: left handle push the door to enter the room.

B: left handle pull the door to enter room.

C: right handle push the door to enter the room.

D: right handle pull the door to enter the room.