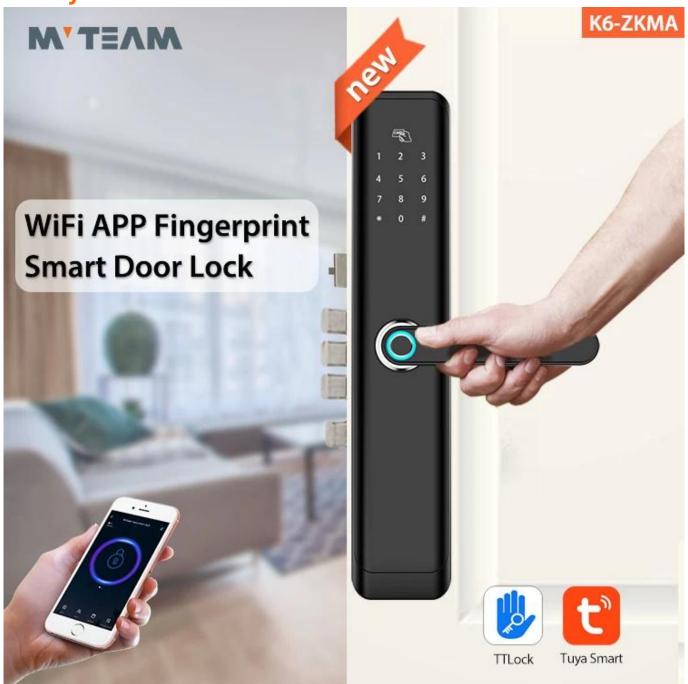

New Design Touchless APP WiFi Bluetooth Control Smart Lock For Door Fingerprint Home Apartment Locks With Tuya Or TTLock APP

#### **Features**

- 1- Multiple unlock mode: Tuyasmart App, Fingerprint, Password, Card, mechanical key
- 2- FPC semi-conductor sensor, 360 degree fingerprint recognition
- 3- C-class lock cylinder, three types lock bodies for your choice.
- 4- Touch screen keypad, see crystal clear numbersat night

- 5- Virtual password, prevent strangers from peeping and better protect privacy.
- 6- With doorbell function, with deadbolt
- 7- Powered by 4pcs AA alkaline batteries, 6 months & 180000 times using.
- 8- With USB port for emergency charging
- 9- Suitable for home/office, wooden door, metal door, composite door, fire door group