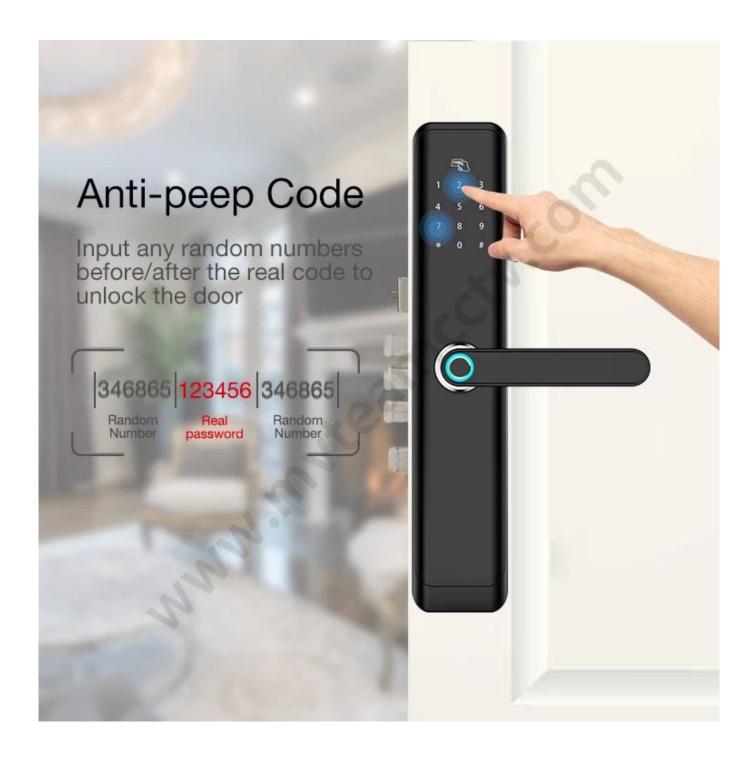

- 5- Virtual password, prevent strangers from peeping and better protect privacy.
- 6- With doorbell function, with deadbolt
- 7- Powered by 4pcs AA alkaline batteries, 6 months & 180000 times using.
- 8- With USB port for emergency charging
- 9- Suitable for home/office, wooden door, metal door, composite door, fire door group