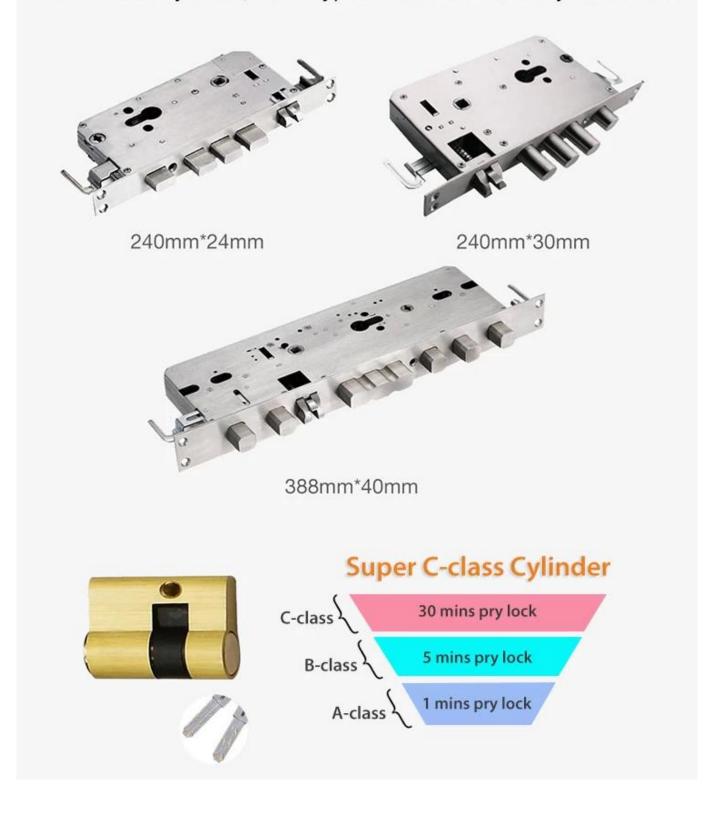

### **Specs**

| Model                   | K6-ZKMA                                                     |  |
|-------------------------|-------------------------------------------------------------|--|
| Material                | Zinc alloy                                                  |  |
| Size                    | 360*78mm                                                    |  |
| Unlock                  | Tuyasmart APP, Fingerprint, Password, Swipe, Key            |  |
| Fingerprint recognition | 360 degree FPC semi-conductor, 100 pieces capacity          |  |
| Swipe                   | 200 sheets                                                  |  |
| Password capacity       | 50 groups                                                   |  |
| Cylinder grade          | C-level blade lock core                                     |  |
| Lock body material      | Stainless steel                                             |  |
| Lock body size          | Standard: 240mm*24mm, Optional: 240mm*30mm, 388mm*40mm      |  |
| Other functions         | Smart Voice, Doorbell, Night Crystal Display                |  |
| Power supply            | 4pcs AA batteries                                           |  |
| Emergency charging      | With backup USB port for emergency charging                 |  |
| Color                   | Red, Gold, Silver Gray, Black colors optional               |  |
| Scope of application    | Security door, wooden door, composite door, fire door group |  |

# Multi-Color Selection

C-level lock cylinder, three types lock mortises for your choice.