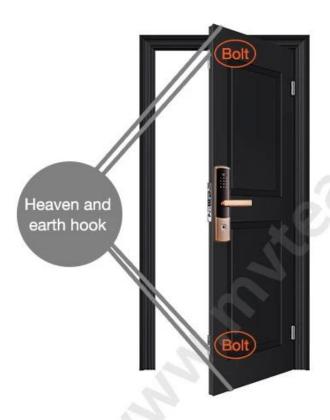

## Are there heaven and earth hook of the door?

### How to check?

- 1. Touch the top edge of the door to check if there are lock holes.
- When the door lock is in pop up status, check whether there are lock tongues pops out on the top edge of the door.