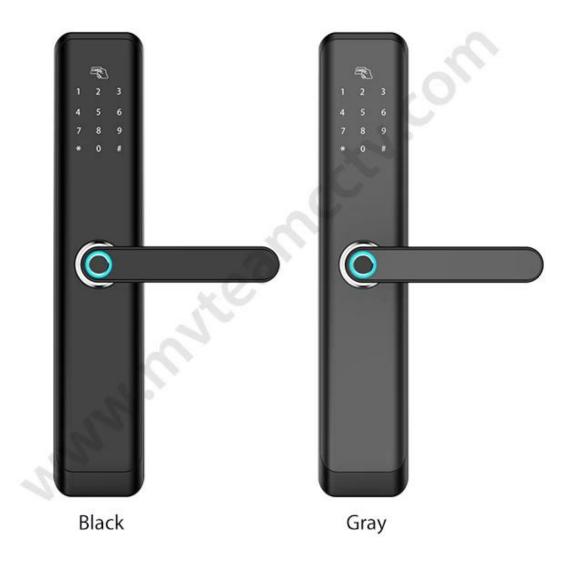

### **Specs**

| Model                   | K6-ZKMA                                                     |  |
|-------------------------|-------------------------------------------------------------|--|
| Material                | Zinc alloy                                                  |  |
| Size                    | 360*78mm                                                    |  |
| Unlock                  | Tuyasmart APP, Fingerprint, Password, Swipe, Key            |  |
| Fingerprint recognition | 360 degree FPC semi-conductor, 100 pieces capacity          |  |
| Swipe                   | 200 sheets                                                  |  |
| Password capacity       | 50 groups                                                   |  |
| Cylinder grade          | C-level blade lock core                                     |  |
| Lock body material      | Stainless steel                                             |  |
| Lock body size          | Standard: 240mm*24mm, Optional: 240mm*30mm, 388mm*40mm      |  |
| Other functions         | Smart Voice, Doorbell, Night Crystal Display                |  |
| Power supply            | 4pcs AA batteries                                           |  |
| Emergency charging      | With backup USB port for emergency charging                 |  |
| Color                   | Red, Gold, Silver Gray, Black colors optional               |  |
| Scope of application    | Security door, wooden door, composite door, fire door group |  |