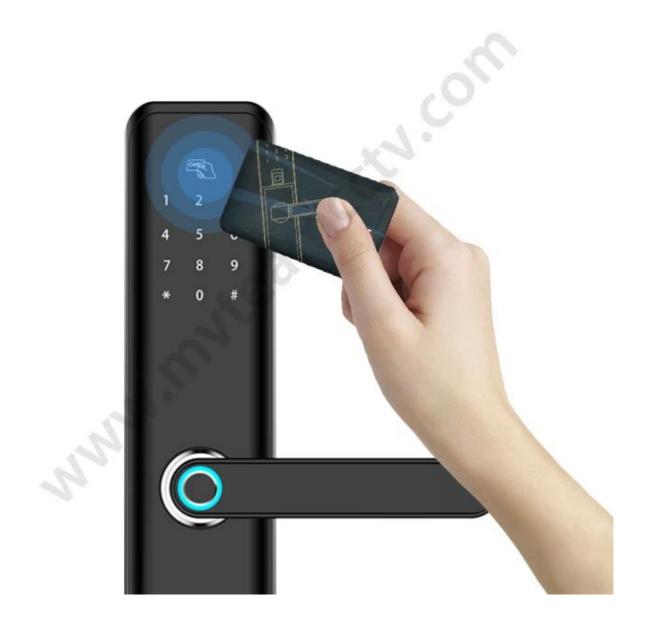

|
| Cylinder grade          | C-level blade lock core                                     |  |
| Lock body material      | Stainless steel                                             |  |
| Lock body size          | Standard: 240mm*24mm, Optional: 240mm*30mm, 388mm*40mm      |  |
| Other functions         | Smart Voice, Doorbell, Night Crystal Display                |  |
| Power supply            | 4pcs AA batteries                                           |  |
| Emergency charging      | With backup USB port for emergency charging                 |  |
| Color                   | Red, Gold, Silver Gray, Black colors optional               |  |
| Scope of application    | Security door, wooden door, composite door, fire door group |  |

### **Unlock Ways**





# Intelligent Card Unlock







### Details Image





# Multi-Color Selection



C-level lock cylinder, three types lock mortises for your choice.



### **Power Supply**

4 x AA(5 alkaline) batteries, 6 months & 180000 times using.





**USB Charge** 

With backup USB port for emergency charging.

### Warmly notice:

Due to international shipping problem, we will not deliver batteries come with locks. Please buy 4 section 5-Alkaline batteries by yourself from local market.

# Package & Accessories



# Why Do You Need the Smart Door Lock?



Keep your property safe when nobody at home



Don't need worry about can't find the key when going home



No need to bring a bunch of keys when exercising



Don't need pay to unlocking company when losing the key

# **Door Opening Direction**



### Matters needing attent