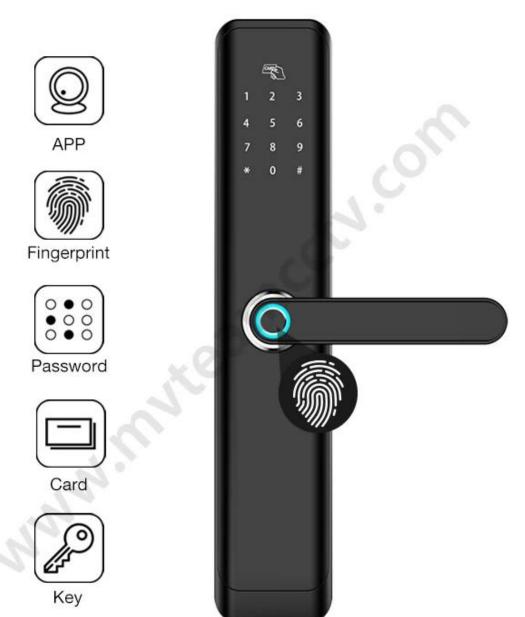

#### **Features**

- 1- Multiple unlock mode: Tuyasmart App, Fingerprint, Password, Card, mechanical key
- 2- FPC semi-conductor sensor, 360 degree fingerprint recognition
- 3- C-class lock cylinder, three types lock bodies for your choice.
- 4- Touch screen keypad, see crystal clear numbersat night

### **Unlock Ways**