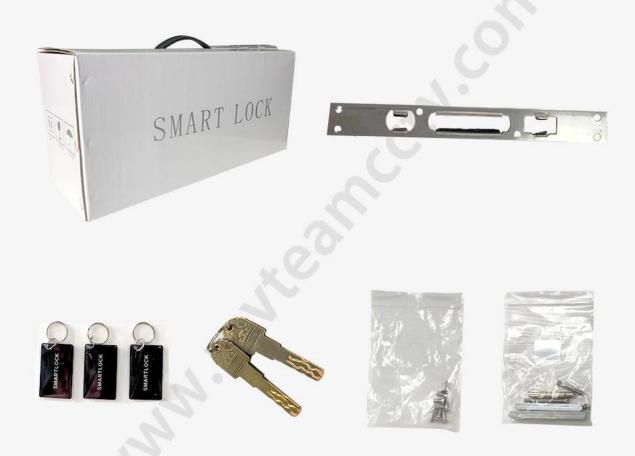

harging      | With backup USB port for emergency charging                 |  |
| Color                   | Red, Gold, Silver Gray, Black colors optional               |  |
| Scope of application    | Security door, wooden door, composite door, fire door group |  |

### **Unlock Ways**





# Intelligent Card Unlock







### Details Image





# Multi-Color Selection



C-level lock cylinder, three types lock mortises for your choice.



### **Power Supply**

4 x AA(5 alkaline) batteries, 6 months & 180000 times using.





**USB Charge** 

With backup USB port for emergency charging.

### Warmly notice:

Due to international shipping problem, we will not deliver batteries come with locks. Please buy 4 section 5-Alkaline batteries by yourself from local market.

# Package & Accessories



# Why Do You Need the Smart Door Lock?



Keep your property safe when nobody at home



Don't need worry about can't find the key when going home



No need to bring a bunch of keys when exercising



Don't need pay to unlocking company when losing the key

# **Door Opening Direction**



### Matters needing attention:

There are 4 door types as below drawing showing, Please let us know:

- 1.what types of the doors?
- 2.how many quantity per each type?



A: left handle push the door to enter the room.

B: left handle pull the door to enter room.

C: right handle push the door to enter the room.

D: right handle pull the door to enter the room.

## Are there heaven and earth hook of the door?



### How to check?

- 1. Touch the top edge of the door to check if there are lock holes.
-