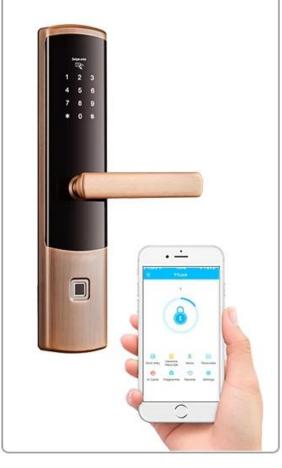

New Design Touchless APP WiFi Bluetooth Control Smart Lock For Door Fingerprint Home Apartment Locks With Tuya Or TTLock APP

#### **Features**

- 1- Multiple unlock mode: Tuyasmart App, Fingerprint, Password, Card, mechanical key
- 2- FPC semi-conductor sensor, 360 degree fingerprint recognition
- 3- C-class lock cylinder, three types lock bodies for your choice.
- 4- Touch screen keypad, see crystal clear numbersat night

- 5- Virtual password, prevent strangers from peeping and better protect privacy.
- 6- With doorbell function, with deadbolt
- 7- Powered by 4pcs AA alkaline batteries, 6 months & 180000 times using.
- 8- With USB port for emergency charging
- 9- Suitable for home/office, wooden door, metal door, composite door, fire door group