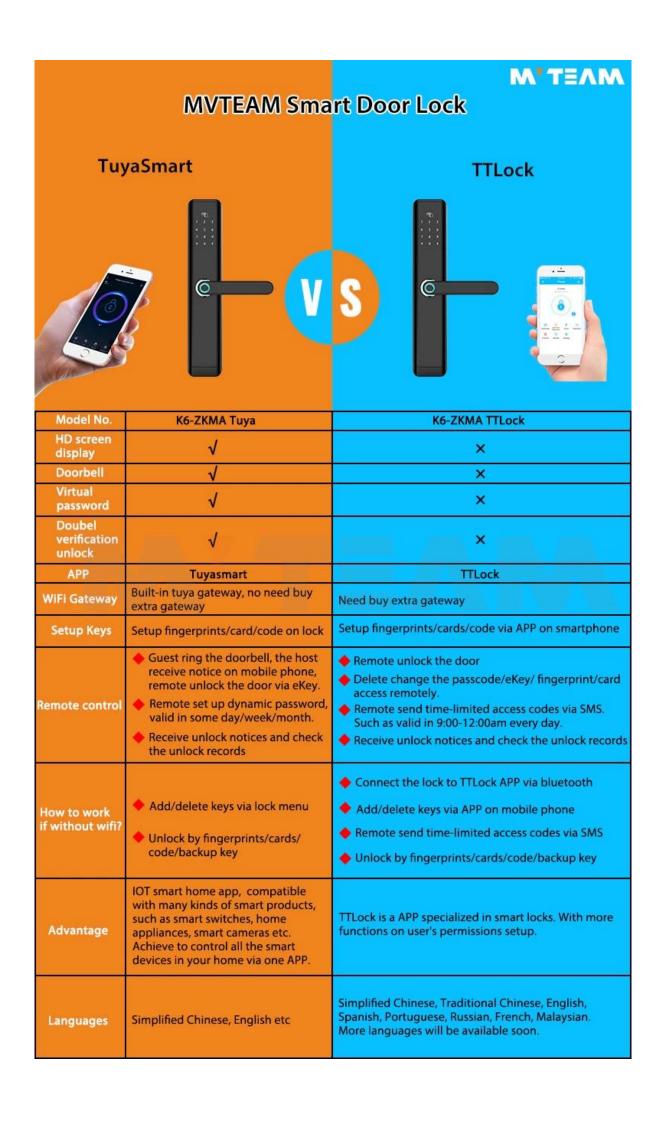

#### **Features**

- 1- Multiple unlock mode: Tuyasmart App, Fingerprint, Password, Card, mechanical key
- 2- FPC semi-conductor sensor, 360 degree fingerprint recognition
- 3- C-class lock cylinder, three types lock bodies for your choice.
- 4- Touch screen keypad, see crystal clear numbersat night

- 5- Virtual password, prevent strangers from peeping and better protect privacy.
- 6- With doorbell function, with deadbolt
- 7- Powered by 4pcs AA alkaline batteries, 6 months & 180000 times using.
- 8- With USB port for emergency charging
- 9- Suitable for home/office, wooden door, metal door, composite door, fire door group

### **Specs**

| Model                   | K6-ZKMA                                                     |  |
|-------------------------|-------------------------------------------------------------|--|
| Material                | Zinc alloy                                                  |  |
| Size                    | 360*78mm                                                    |  |
| Unlock                  | Tuyasmart APP, Fingerprint, Password, Swipe, Key            |  |
| Fingerprint recognition | 360 degree FPC semi-conductor, 100 pieces capacity          |  |
| Swipe                   | 200 sheets                                                  |  |
| Password capacity       | 50 groups                                                   |  |
| Cylinder grade          | C-level blade lock core                                     |  |
| Lock body material      | Stainless steel                                             |  |
| Lock body size          | Standard: 240mm*24mm, Optional: 240mm*30mm, 388mm*40mm      |  |
| Other functions         | Smart Voice, Doorbell, Night Crystal Display                |  |
| Power supply            | 4pcs AA batteries                                           |  |
| Emergency charging      | With backup USB port for emergency charging                 |  |
| Color                   | Red, Gold, Silver Gray, Black colors optional               |  |
| Scope of application    | Security door, wooden door, composite door, fire door group |  |