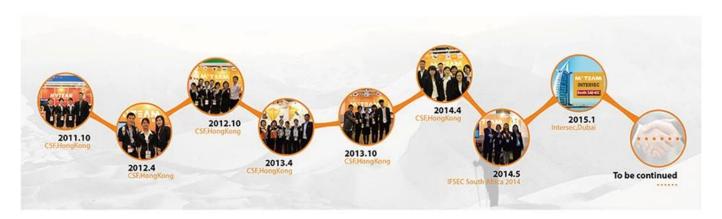

/ night                     |                                            |
| Day/Night             | Auto(ICR) / Color / B/W                              |                                            |
| Transmission Distance | Over 500m via 75-3 coaxial cable                     |                                            |
| Power Supply          | DC 12V±10%                                           |                                            |
| Working Environment   | 30°C~+60°C/Less than 95%RH(no condensation)          |                                            |
| Power Consumption     | 4W MAX                                               |                                            |

• PRODUCT PICTURE M'TEAM





# • FACTORY & OFFICE M'TEAM













• EXHIBITIONS M' TEAM