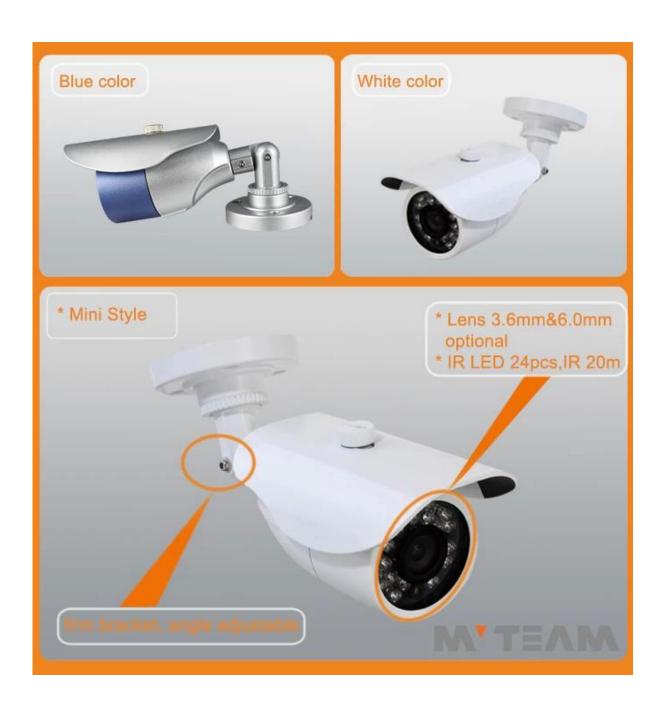

|
| AWB                   | Automatic / manual / day / night                     |                                            |
| Day/Night             | Auto(ICR) / Color / B/W                              |                                            |
| Transmission Distance | Over 500m via 75-3 coaxial cable                     |                                            |
| Power Supply          | DC 12V±10%                                           |                                            |
| Working Environment   | 30°C~+60°C/Less than 95%RH(no condensation)          |                                            |
| Power Consumption     | 4W MAX                                               |                                            |

• PRODUCT PICTURE M'TEAM





# • FACTORY & OFFICE M'TEAM













• EXHIBITIONS M' TEAM