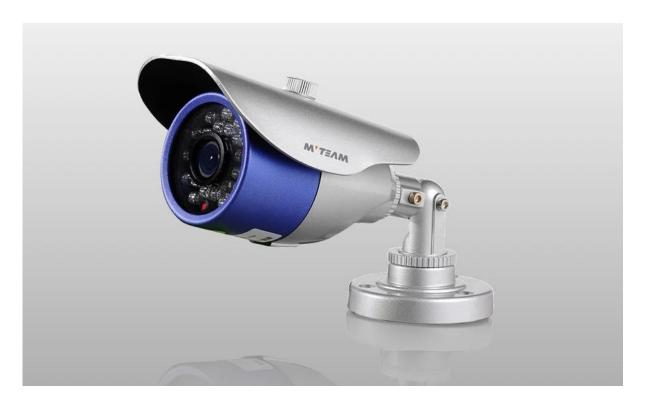

|
| AWB                   | Automatic / manual / day / night                     |                                            |
| Day/Night             | Auto(ICR) / Color / B/W                              |                                            |
| Transmission Distance | Over 500m via 75-3 coaxial cable                     |                                            |
| Power Supply          | DC 12V±10%                                           |                                            |
| Working Environment   | 30°C~+60°C/Less than 95%RH(no condensation)          |                                            |
| Power Consumption     | 4W MAX                                               |                                            |

• PRODUCT PICTURE M'TEAM





# • FACTORY & OFFICE M'TEAM













• EXHIBITIONS M' TEAM