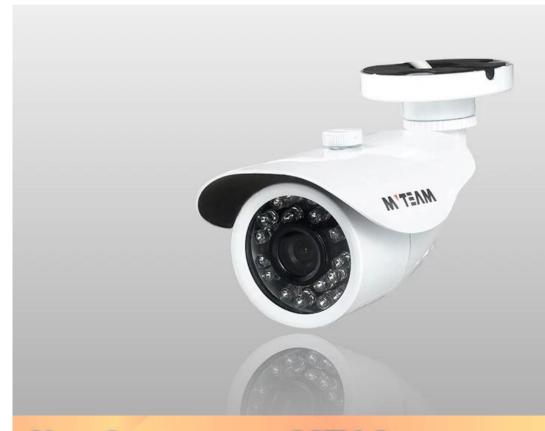

Language     | -                                        | -                                        |
| Power        | 50mA                                     | 50mA                                     |
| Dissipation  |                                          | 3311111                                  |

| Power Input           | DC12V±1V                                  | DC12V±1V                                  |
|-----------------------|-------------------------------------------|-------------------------------------------|
| Operation Temperature | Temperature -10°C□+60°C,Humidity less tha | Temperature -10°C□+60°C,Humidity less tha |
|                       | n 85%RH                                   | n 85%RH                                   |

#### PRODUCT PICTURE

### MYTEAM



# **New Appearance CCTV Cameras**



MVT-R46 8mm(CS) Lens, 42 pcs IR leds



MVT-R30 8mm Lens, 42pcs×Ф5 IR leds



MVT-R21 2.8-12mm vari-focal Lens, 42pcs×Ф5 IR leds



MVT-R62 2.8-12mm vari-focal Lens, 42pcs×Φ5 IR leds



MVT-R58 9-22mm vari-focal Lens, 72pcs×Ф5 IR leds



MVT-D30 6mm lens, 24pcs×Ф5 IR leds



MVT-D22 6mm lens, 36pcs×Ф5 IR leds



MVT-D28 6mm lens, 36pcs×Ф5 IR leds



MVT-D29 2.8-12mm vari-focal Lens, 36pcs×Ф5 IR leds



MVT-D26 2.8-12mm(M12) vari-focal Lens

# • FACTORY & OFFICE M'TEAM













# • EXHIBITIONS M'TEAM



For more about AHD Products welcome to Visit FAQ