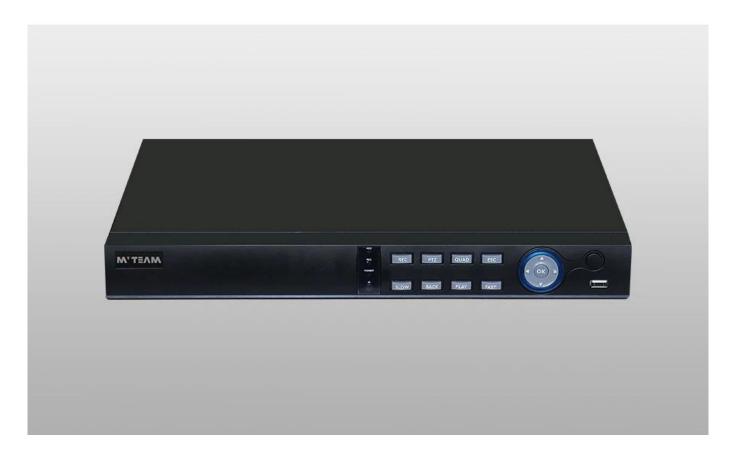

## FEATURES



- ●1080P 16CH AHD DVR
- standard HDMI/VGA Video output
- •Support HD video signal recording, storage, playback and transport
- ●Low latency system in favour of real-time HD video image processing

| Model No. | Key Specifications                                                                                                                          |
|-----------|---------------------------------------------------------------------------------------------------------------------------------------------|
| PAH5116P  | AHD DVR MODE:16*1080P,AHD-1080P<br>Playback:4*1080P(100FPS),VGA(1080P), HDMI(1080P)*1 output<br>Audio:1ch input, 1ch output,PTZ:YES,2pc HDD |

## **P2P Remote View on Mobile phone:**



• PRODUCT PICTURE M'TEAM



## FACTORY & OFFICE















• EXHIBITIONS M'TEAM



For more about AHD Products welcome to Visit FAQ