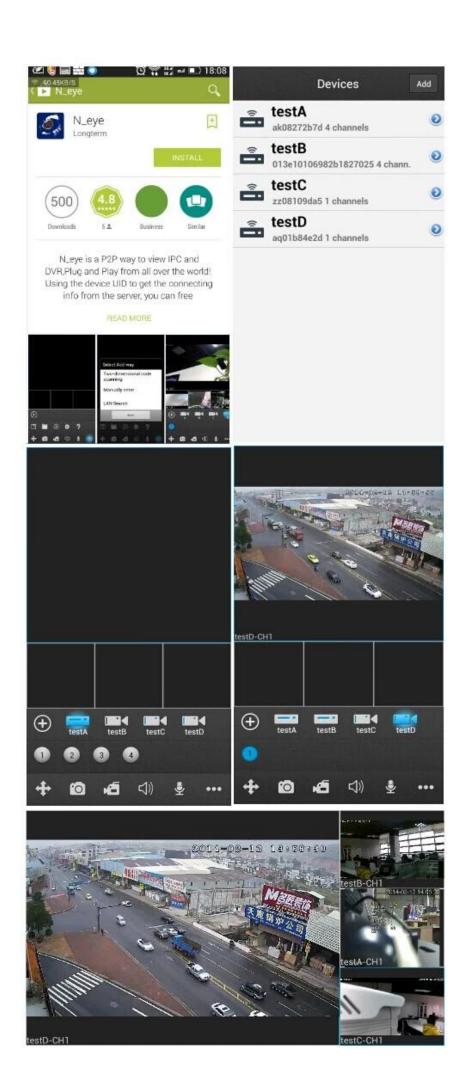

## FEATURES



- ●1080P 16CH AHD DVR
- standard HDMI/VGA Video output
- •Support HD video signal recording, storage, playback and transport
- ●Low latency system in favour of real-time HD video image processing

| Model No. | Key Specifications                                                                                                                          |
|-----------|---------------------------------------------------------------------------------------------------------------------------------------------|
| PAH5116P  | AHD DVR MODE:16*1080P,AHD-1080P<br>Playback:4*1080P(100FPS),VGA(1080P), HDMI(1080P)*1 output<br>Audio:1ch input, 1ch output,PTZ:YES,2pc HDD |

## **P2P Remote View on Mobile phone:**



• PRODUCT PICTURE M'TEAM



## FACTORY & OFFICE















• EXHIBITIONS M'TEAM



For more about AHD Products welcome to Visit FAQ