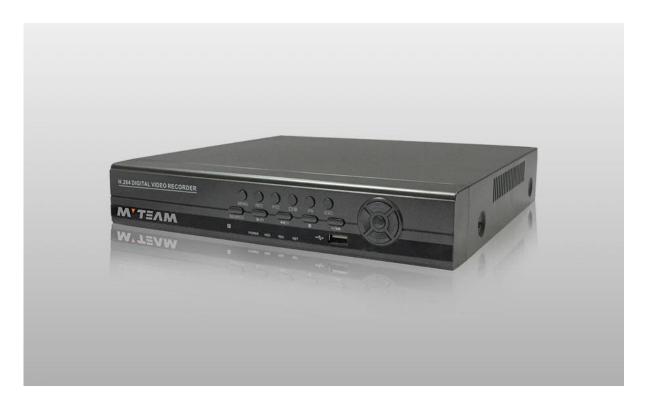

|
| Hard disk               | Internal HDD      | 2 SATA HDD port                                                         |
|                         | Maximum capacity  | Maximum 4TB each SATA[]                                                 |
| Cell phone monitoring   |                   | Support Window Mobile, iPhone,iPad, Android                             |
| Power                   |                   | 12V/2A                                                                  |
| DVR size                |                   | 240(L)*260(w)x60(H)mm                                                   |
| Weight                  |                   | 2.0kg(W/O HDD)                                                          |

• PRODUCT PICTURE M'TEAM



● P2P FUNCTION M'T≣∧M

## **Mobile Phone View**

(All MVTEAM DVR, AHD DVR, CVI DVR, SDI DVR, NVR support)



## Achieve Monitoring All kinds of Cameras in One Screen on Computer



● DVR Menu M'TEΛM









## • FACTORY & OFFICE M'TEAM













• EXHIBITIONS M' TEAM