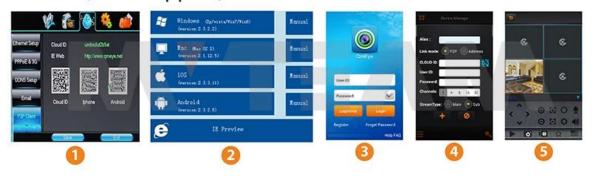

• PRODUCT PICTURE M'TEAM

● P2P FUNCTION M'T≣∧M

## **Mobile Phone View**

(All MVTEAM DVR, AHD DVR, CVI DVR, SDI DVR, NVR support)