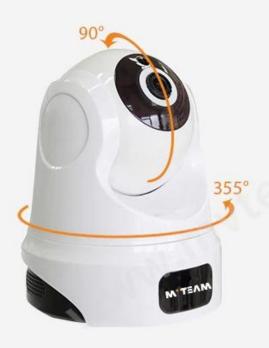

#### PT Wireless Home Security IP Camera Smart HD Wifi Camera(H100-C6)

#### FEATURES

MYTEAM

- \*Adopt 1/4" CMOS image sensor,1MP
- \*Maximum resolution up to 1280\*720 (720P)
- \*Support two-way intercom, voice prompt.
- \*ICR infrared filter automatic switching,realize the real day and night monitoring
- \*Support the standard clear, high-definition resolution to watch, to adapt for variety of network environment
- \*Support mobile phones and computers real-time monitoring
- \*Support PTZ control,remote capture,audio and video recording
- \*Global network coverage,anytime,anywhere smooth Watch
- \*With RJ45 port, support network cable(Cat5/6) connecting
- \*Mobile phonw APP **V12**



### P/T Rotation



# Finger sliding screen to remote control camera rotation



## A variety of applications











# **Motion Detection Alarm**



### **Support SD Card**

The camera doesn't come with sd card, if you need buy from us, please ask the sales.



# Mobile Phone View







# |Show appearance |



Live view in Daytime



Live view at night



#### SPECS



| Model No. | H100-C6 |
|-----------|---------|
|-----------|---------|

| Camera                   | Sensor type                   | 1/4" Progressive Scan CMOS                                                                            |
|--------------------------|-------------------------------|-------------------------------------------------------------------------------------------------------|
|                          | Minimum i