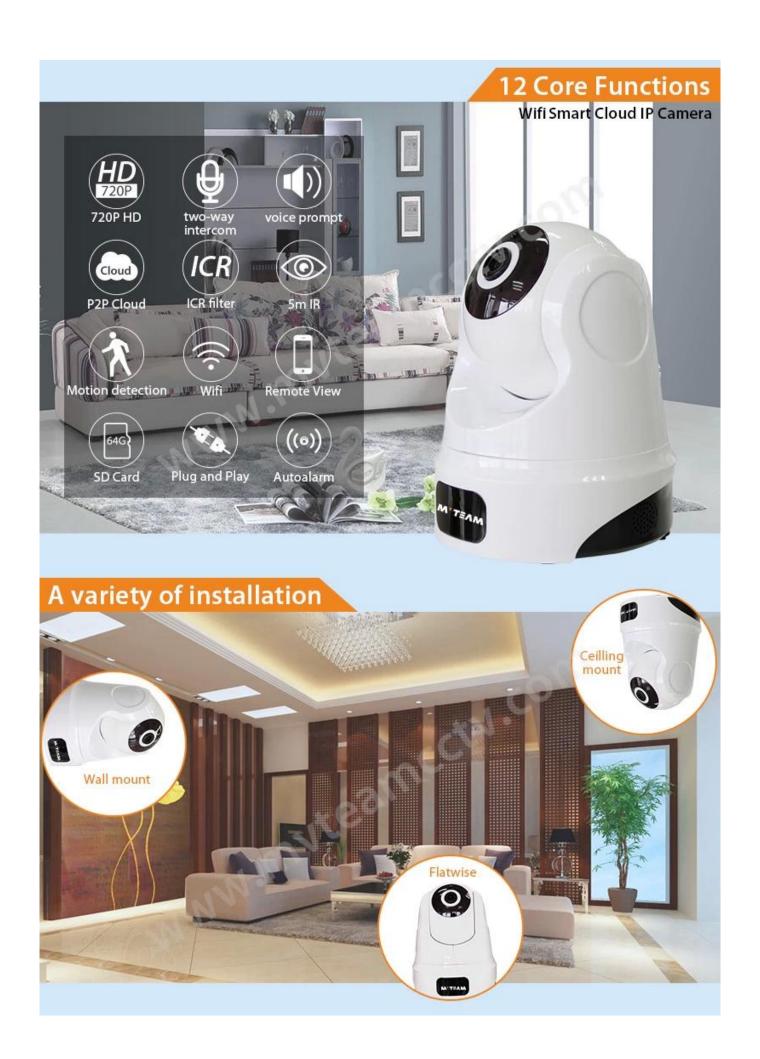

#### FEATURES

MYTEAM

- \*Adopt 1/4" CMOS image sensor,1MP
- \*Maximum resolution up to 1280\*720 (720P)
- \*Support two-way intercom, voice prompt.
- \*ICR infrared filter automatic switching,realize the real day and night monitoring
- \*Support the standard clear, high-definition resolution to watch, to adapt for variety of network environment
- \*Support mobile phones and computers real-time monitoring
- \*Support PTZ control,remote capture,audio and video recording
- \*Global network coverage,anytime,anywhere smooth Watch
- \*With RJ45 port, support network cable(Cat5/6) connecting
- \*Mobile phonw APP **V12**

## A variety of applications