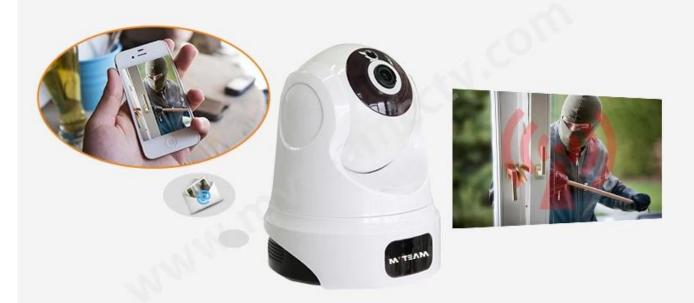

Wifi Camera(H100-C6)

#### FEATURES

MYTEAM

- \*Adopt 1/4" CMOS image sensor,1MP
- \*Maximum resolution up to 1280\*720 (720P)
- \*Support two-way intercom, voice prompt.
- \*ICR infrared filter automatic switching,realize the real day and night monitoring
- \*Support the standard clear, high-definition resolution to watch, to adapt for variety of network environment
- \*Support mobile phones and computers real-time monitoring
- \*Support PTZ control,remote capture,audio and video recording
- \*Global network coverage,anytime,anywhere smooth Watch
- \*With RJ45 port, support network cable(Cat5/6) connecting
- \*Mobile phonw APP **V12**



### P/T Rotation



# Finger sliding screen to remote control camera rotation



## A variety of applications











# **Motion Detection Alarm**



### **Support SD Card**

The camera doesn't come with sd card, if you need buy from us, please ask the sales.



# Mobile Phone View







# |Show appearance |



Live view in Daytime



Live view at night



#### SPECS



| Model No. | H100-C6 |
|-----------|---------|
|-----------|---------|

| Camera                   | Sensor type                   | 1/4" Progressive Scan CMOS                                                                            |
|--------------------------|-------------------------------|-------------------------------------------------------------------------------------------------------|
|                          | Minimum illumination          | 0.02Lux @(F2.0,AGC ON) ,0 Lux with IR                                                                 |
|