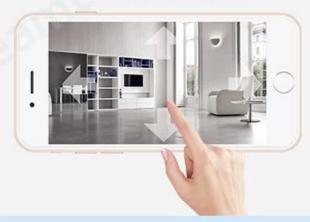

#### PT Wireless Home Security IP Camera Smart HD Wifi Camera(H100-C6)

#### FEATURES

MYTEAM

- \*Adopt 1/4" CMOS image sensor,1MP
- \*Maximum resolution up to 1280\*720 (720P)
- \*Support two-way intercom, voice prompt.
- \*ICR infrared filter automatic switching,realize the real day and night monitoring
- \*Support the standard clear, high-definition resolution to watch, to adapt for variety of network environment
- \*Support mobile phones and computers real-time monitoring
- \*Support PTZ control,remote capture,audio and video recording
- \*Global network coverage,anytime,anywhere smooth Watch
- \*With RJ45 port, support network cable(Cat5/6) connecting
- \*Mobile phonw APP **V12**



### P/T Rotation



# Finger sliding screen to remote control camera rotation



## A variety of applications











# **Motion Detection Alarm**



### **Support SD Card**

The camera doesn't come with sd card, if you need buy from us, please ask the sales.



# Mobile Phone View







# |Show appearance |



Live view in Daytime



Live view at night



#### SPECS



| Model No. | H100-C6 |
|-----------|---------|
|-----------|---------|

| Camera                   | Sensor type                   | 1/4" Progressive Scan CMOS                                                                            |
|--------------------------|-------------------------------|-------------------------------------------------------------------------------------------------------|
|                          | Minimum illumination          | 0.02Lux @(F2.0,AGC ON) ,0 Lux with IR