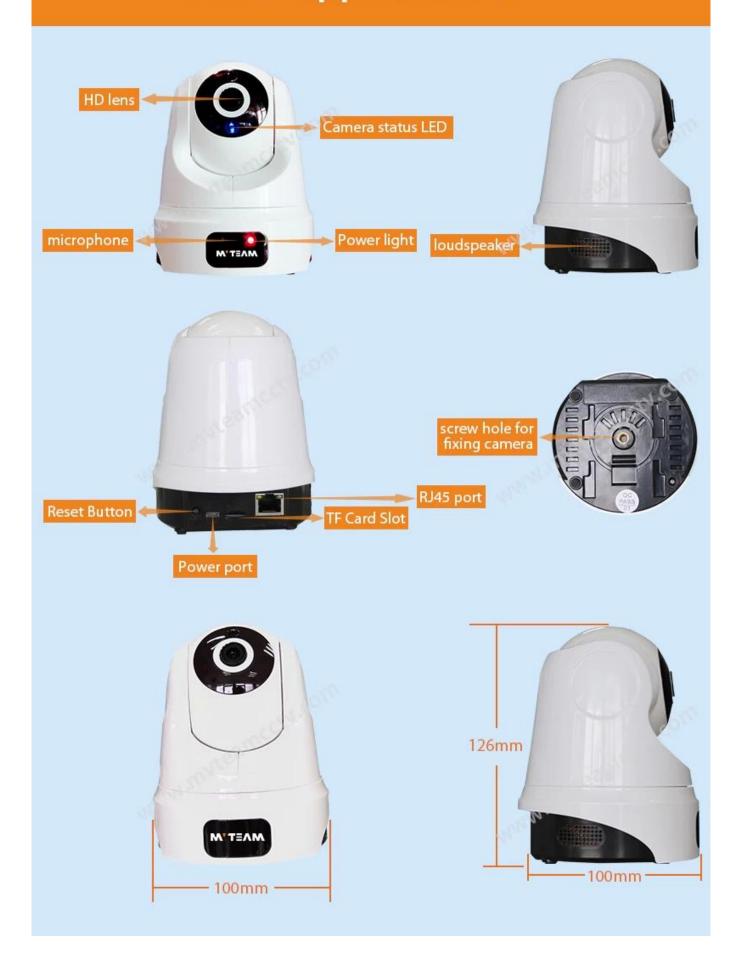

## A variety of applications

# |Show appearance |

Live view in Daytime

Live view at night