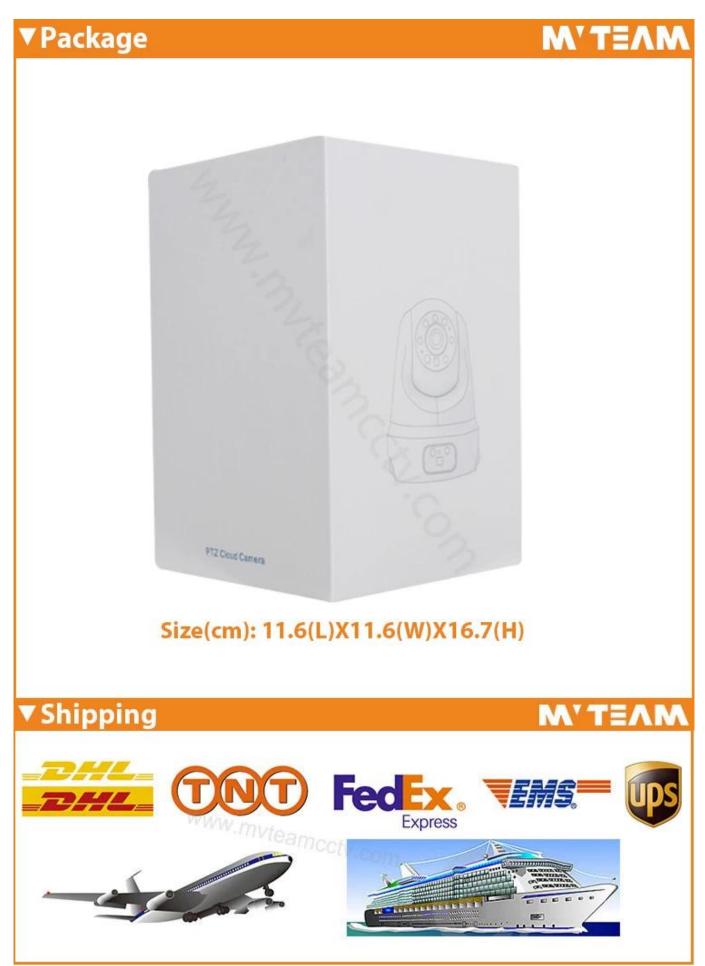

|
|                          | Infrared radiation distance   | MAX 5meter                                                                                            |
|                          | Size(mm)                      | 100mm x 100mm x 126mm                                                                                 |
|                          | weight                        | 300g(Containing packaging)                                                                            |

### FAQS



How to remote view the wifi camera on mobile phone?
How to remote view MVTEAM Wifi IP Camera on Computer?
How to Set Motion Detection for Wifi IP Camera?
MVTEAM Wifi Smart IP Camera Live Demo
Where will you need WiFi Smart IP Camera?



Shipping: Based on the your demands to choose the best shipping way.

#### **Contact us:**

If you have any question, welcome to <u>Contact us</u>.
Your close attention to our company is highly appreciated.
Welcome to visit our official website <u>www.mvteamcctv.com</u>

#### **Related Articles about Wifi IP Camera:**

How to Set Motion Detection for Wifi IP Camera?

How Long Video Records Does a TF Card Can Save for Wifi Cameras?

How to remote view MVTEAM Wifi IP Camera on Computer?