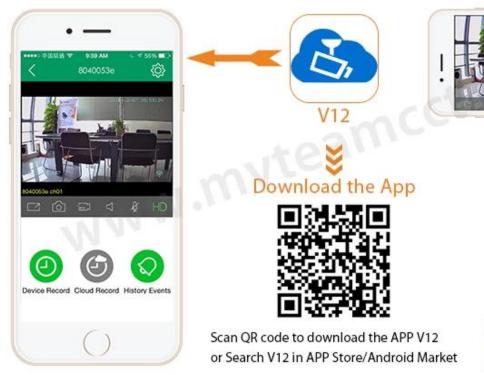

port two-way intercom, voice prompt.
- \*ICR infrared filter automatic switching,realize the real day and night monitoring
- \*Support the standard clear, high-definition resolution to watch, to adapt for variety of network environment
- \*Support mobile phones and computers real-time monitoring
- \*Support PTZ control,remote capture,audio and video recording
- \*Global network coverage,anytime,anywhere smooth Watch
- \*With RJ45 port, support network cable(Cat5/6) connecting
- \*Mobile phonw APP **V12**



### P/T Rotation



# Finger sliding screen to remote control camera rotation



## A variety of applications











# **Motion Detection Alarm**



### **Support SD Card**

The camera doesn't come with sd card, if you need buy from us, please ask the sales.



# Mobile Phone View







# |Show appearance |



Live view in Daytime



Live view at night



#### SPECS



| Model No. | H100-C6 |
|-----------|---------|
|-----------|---------|

| Camera                   | Sensor type                   | 1/4" Progressive Scan CMOS                                                                            |
|--------------------------|-------------------------------|-------------------------------------------------------------------------------------------------------|
|                          | Minimum illumination          | 0.02Lux @(F2.0,AGC ON) ,0 Lux with IR                                                                 |
|                          | shutter                       | Shutter adaptation