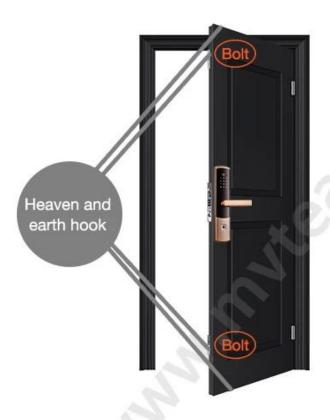

## Measurement

- Lock side bar length
- Lock side bar width
- Oor thickness
- Door frame bar width
- Door frame bar length

Please send above measurement data to us. We will recommand the correct locks to you.