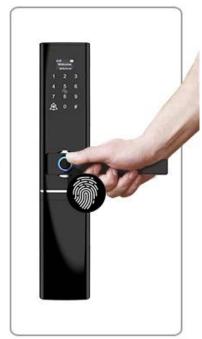

#### **Pictures**

# Bio-semiconductor Fingerprints

Bank-specific fingerprint recognition, only recognize living fingerprint.

C-level lock cylinder, three types lock mortises for your choice.