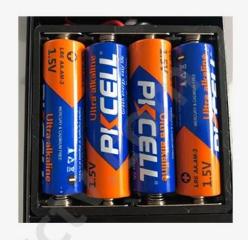

#### **Power Supply**

4 x AA(5 alkaline) batteries, 6 months & 180000 times using.

**USB Charge** 

With backup USB port for emergency charging.