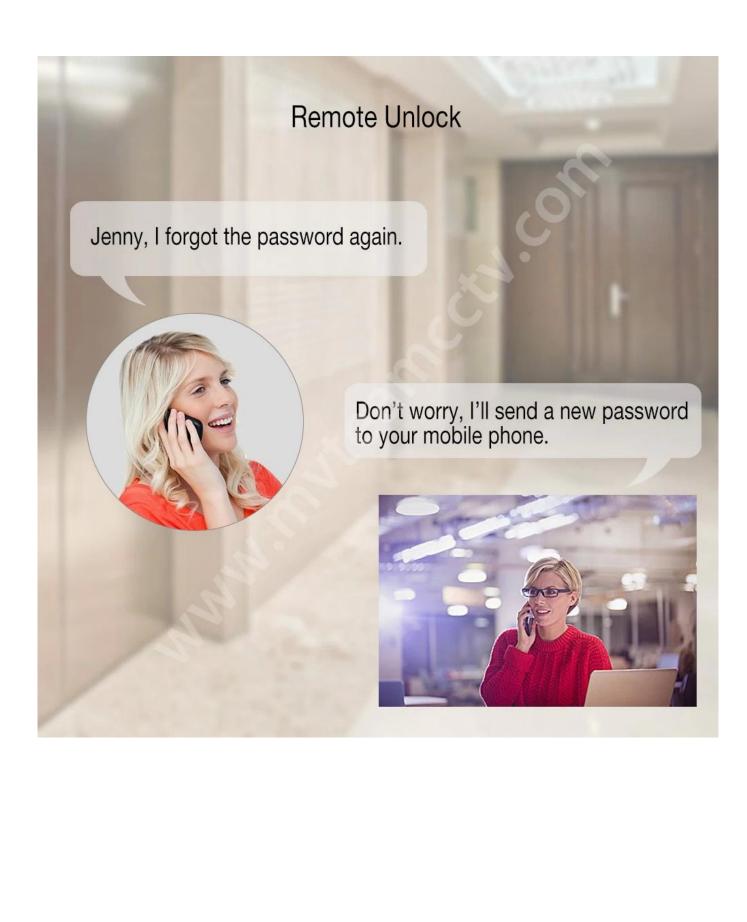

#### **Achieve Remote Control**

- Delete/change the passcode/ekey/figerprint/ card access remotely.
- Receive the door opening records instantly from App.