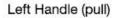

## **Door Opening Direction**

Left Handle Right Handle

#### Matters needing attention:

There are 4 door types as below drawing showing, Please let us know:

- 1.what types of the doors?
- 2.how many quantity per each type?

Right Handle (Push)

Right Handle (Pull)

A: left handle push the door to enter the room.

B: right handle push the door to enter the room.

C: left handle pull the door to enter room.

D: right handle pull the door to enter the room.