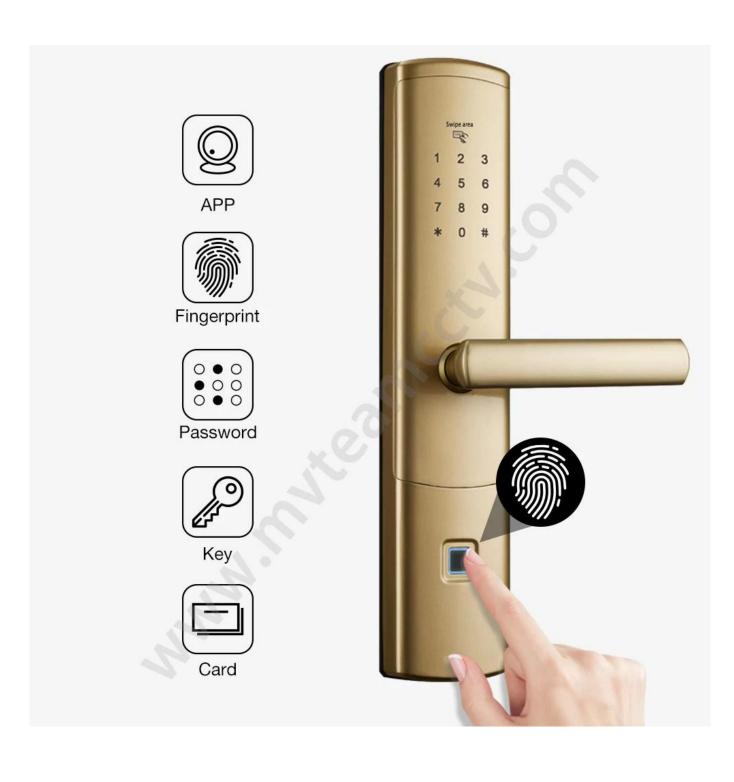

#### **Features**

- 1- Multiple unlock mode: APP, Fingerprint, Password, Card, mechanical key
- 2- Bluetooth connection, Support Mobile pone APP (TTlock) remote open door, and the records could be received at real time on mobile phone.
- 3- FPC semi-conductor sensor, 360 degree fingerprint recognition
- 4- Touch screen keypad, see crystal clear numbers at night
- 5- C-class lock cylinder, standard 240\*24mm electronic lock body.
- 6- Powered by 4pcs AA alkaline batteries, 6 months & 180000 times using.
- 7- With USB port for emergency charging

#### **Specs**

| Model                      | K4-ZKMA                                                                                                            |  |
|----------------------------|--------------------------------------------------------------------------------------------------------------------|--|
| Material                   | 304 one stainless steel                                                                                            |  |
| Size                       | 360*75mm                                                                                                           |  |
| Unlock                     | APP, Fingerprint, Password, Swipe, Key                                                                             |  |
| Fingerprint Identification | FPC semi-conductor, 100 pieces capacity                                                                            |  |
| Swipe                      | 200 sheets                                                                                                         |  |
| Password capacity          | 50 groups                                                                                                          |  |
| Cylinder grade             | C-level blade lock cylinder                                                                                        |  |
| Lock body material         | 304 Stainless steel                                                                                                |  |
| Lock body size             | Standard: 240mm*24mm, Optional: 240mm*30mm, 388mm*40mm                                                             |  |
| Other functions            | Smart Voice, Night Crystal Display, Supports APP Bluetooth one-<br>button unlocking and remote generating password |  |
| Power supply               | 4pcs AA batteries                                                                                                  |  |
| Emergency charging         | With backup USB port for emergency charging                                                                        |  |
| Color                      | Red bronze, Black, Silver, Gold four colors optional                                                               |  |
| Scope of application       | Security door, wooden door, composite door, fire door group                                                        |  |