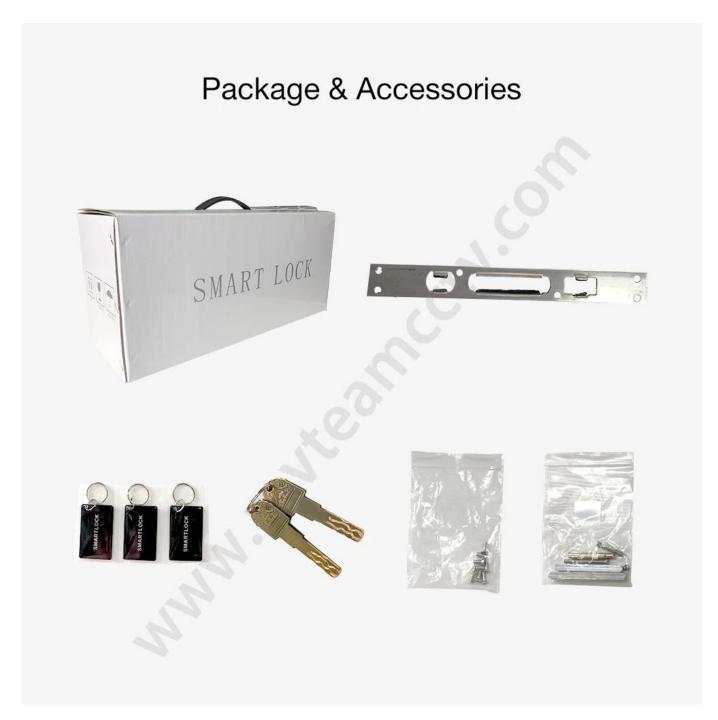

colors optional                                                               |  |
| Scope of application       | Security door, wooden door, composite door, fire door group                                                        |  |

#### **Pictures**





# Bio-semiconductor Fingerprints

Bank-specific fingerprint recognition, only recognize living fingerprint.



C-level lock cylinder, three types lock mortises for your choice.



## Multi-Color Selection



#### **Power Supply**

4 x AA(5 alkaline) batteries, 6 months & 180000 times using.





**USB Charge** 

With backup USB port for emergency charging.

#### Warmly notice:

Due to international shipping problem, we will not deliver batteries come with locks. Please buy 4 section 5-Alkaline batteries by yourself from local market.



MVTEAM Bluetooth Smart Door Lock WiFi Connection

## **Connect Bluetooth Door Lock To WiFi Via Gateway Device**

#### **Achieve Remote Control**

- Delete/change the passcode/ekey/figerprint/ card access remotely.
- Receive the door opening records instantly from App.





## Why Do You Need the Smart Door Lock?



Keep your property safe when nobody at home



Don't need worry about can't find the key when going home



No need to bring a bunch of keys when exercising



Don't need pay to unlocking company when losing the key



## **Door Opening Direction**





Left Handle Right Handle

#### Matters needing attention:

There are 4 door types as below drawing showing, Please let us know:

- 1.what types of the doors?
- 2.how many quantity per each type?







Right Handle (Push)