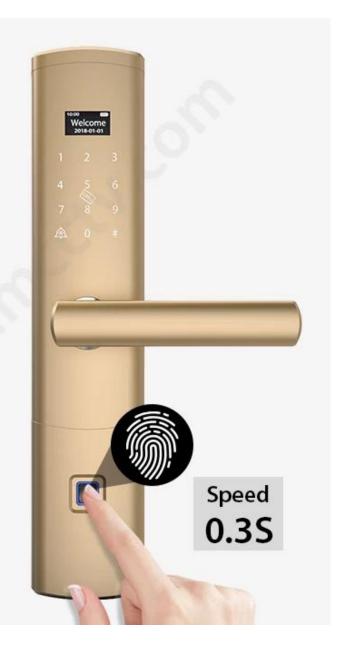

# Bio-semiconductor Fingerprints

Bank-specific fingerprint recognition, only recognize living fingerprint.

C-level lock cylinder, three types lock mortises for your choice.