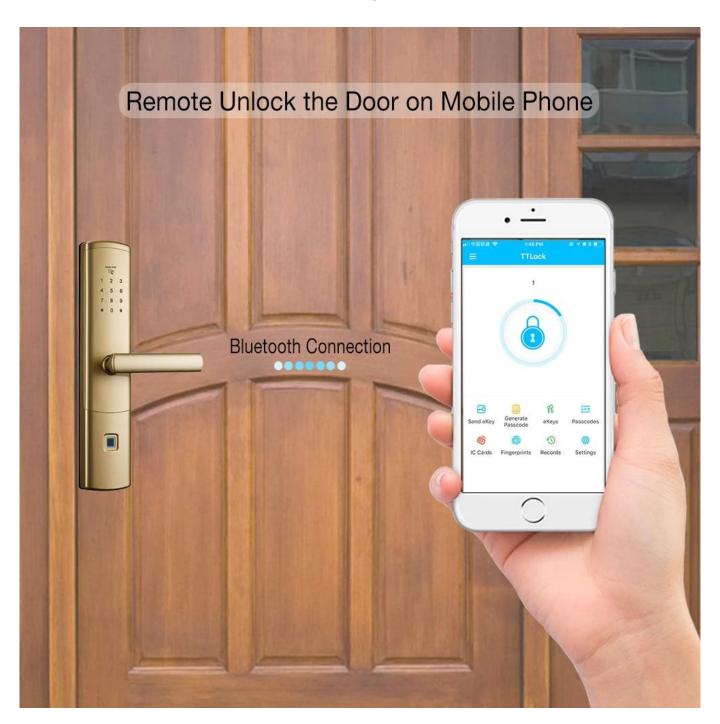

#### **Features**

- 1- Multiple unlock mode: APP, Fingerprint, Password, Card, mechanical key
- 2- Bluetooth connection, Support Mobile pone APP (TTlock) remote open door, and the records could be received at real time on mobile phone.
- 3- FPC semi-conductor sensor, 360 degree fingerprint recognition
- 4- Touch screen keypad, see crystal clear numbers at night
- 5- C-class lock cylinder, standard 240\*24mm electronic lock body.
- 6- Powered by 4pcs AA alkaline batteries, 6 months & 180000 times using.
- 7- With USB port for emergency charging

- 8- Suitable for home/office, wooden door, metal door, composite door, fire door group
- 9- The APP TTLock supports multi-language including Simplified Chinese, Traditional Chinese, English, Spanish, Portuguese, Russian, French, Malaysian. More languages will be available soon.

#### **Achieve Remote Control**

- Delete/change the passcode/ekey/figerprint/ card access remotely.
- Receive the door opening records instantly from App.