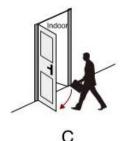

## **Door Opening Direction**

Left Handle Right Handle

#### Matters needing attention:

There are 4 door types as below drawing showing, Please let us know:

- 1.what types of the doors?
- 2.how many quantity per each type?

Right Handle (Push)

Right Handle (Pull)

A: left handle push the door to enter the room.

B: right handle push the door to enter the room.

C: left handle pull the door to enter room.

D: right handle pull the door to enter the room.