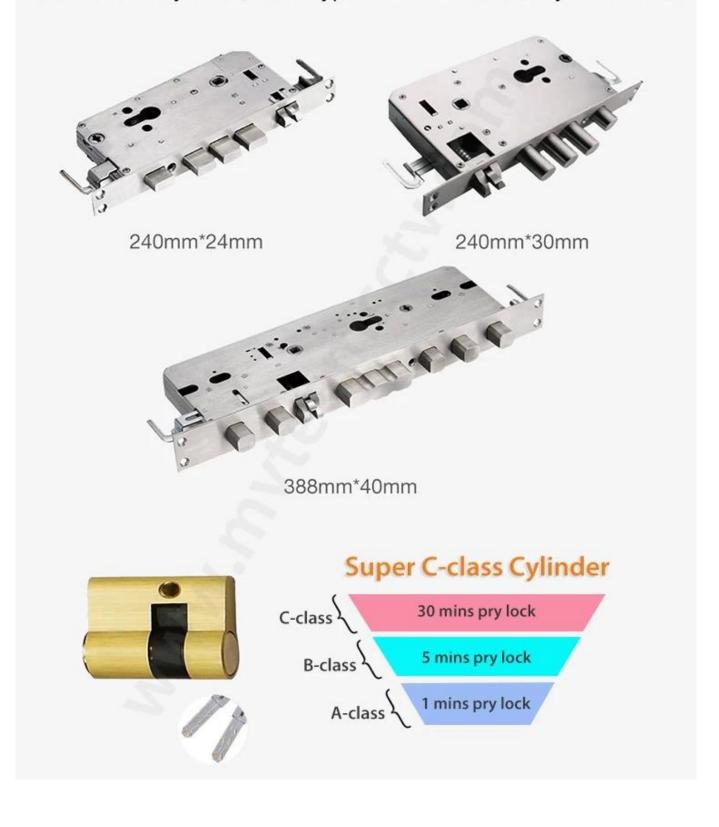

# Bio-semiconductor Fingerprints

Bank-specific fingerprint recognition, only recognize living fingerprint.

C-level lock cylinder, three types lock mortises for your choice.

#### **Specs**

| Model                      | K4-ZKMA                                                                                                            |  |
|----------------------------|--------------------------------------------------------------------------------------------------------------------|--|
| Material                   | 304 one stainless steel                                                                                            |  |
| Size                       | 360*75mm                                                                                                           |  |
| Unlock                     | APP, Fingerprint, Password, Swipe, Key                                                                             |  |
| Fingerprint Identification | FPC semi-conductor, 100 pieces capacity                                                                            |  |
| Swipe                      | 200 sheets                                                                                                         |  |
| Password capacity          | 50 groups                                                                                                          |  |
| Cylinder grade             | C-level blade lock cylinder                                                                                        |  |
| Lock body material         | 304 Stainless steel                                                                                                |  |
| Lock body size             | Standard: 240mm*24mm, Optional: 240mm*30mm, 388mm*40mm                                                             |  |
| Other functions            | Smart Voice, Night Crystal Display, Supports APP Bluetooth one-<br>button unlocking and remote generating password |  |
| Power supply               | 4pcs AA batteries                                                                                                  |  |
| Emergency charging         | With backup USB port for emergency charging                                                                        |  |
| Color                      | Red bronze, Black, Silver, Gold four colors optional                                                               |  |
| Scope of application       | Security door, wooden door, composite door, fire door group                                                        |  |