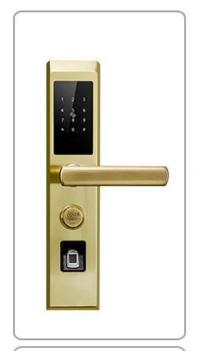

Handle (Push)







Right Handle (Pull)

A: left handle push the door to enter the room.

B: right handle push the door to enter the room.

C: left handle pull the door to enter room.

D: right handle pull the door to enter the room.

## Are there heaven and earth hook of the door?



#### How to check?

- 1. Touch the top edge of the door to check if there are lock holes.
- When the door lock is in pop up status, check whether there are lock tongues pops out on the top edge of the door.

| Г | With bolt   | No bolt |
|---|-------------|---------|
| _ | VVILLI DOLL |         |

## Measurement



- Lock side bar length
- Lock side bar width
- Oor thickness
- Door frame bar width
- Door frame bar length

Please send above measurement data to us. We will recommand the correct locks to you.



## **Related Products**







#### **Contact us**

















We export the smart door locks to all over the world.

If you have any questions or inquiry, welcome to <u>contact us</u>.

We will reply within 24 hours and quote the best wholesale prices to you.