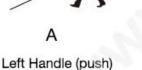

## **Door Opening Direction**

Left Handle Right Handle

#### Matters needing attention:

There are 4 door types as below drawing showing, Please let us know:

- 1.what types of the doors?
- 2.how many quantity per each type?

Right Handle (Push)

Right Handle (Pull)