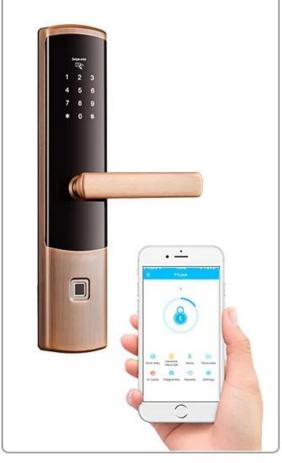

#### **Pictures**

#### **Achieve Remote Control**

- Delete/change the passcode/ekey/figerprint/ card access remotely.
- Receive the door opening records instantly from App.