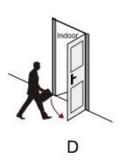

## Are there heaven and earth hook of the door?

#### How to check?

- 1. Touch the top edge of the door to check if there are lock holes.
- When the door lock is in pop up status, check whether there are lock tongues pops out on the top edge of the door.

| Г | With bolt   | No bolt |
|---|-------------|---------|
| _ | VVILLI DOLL |         |