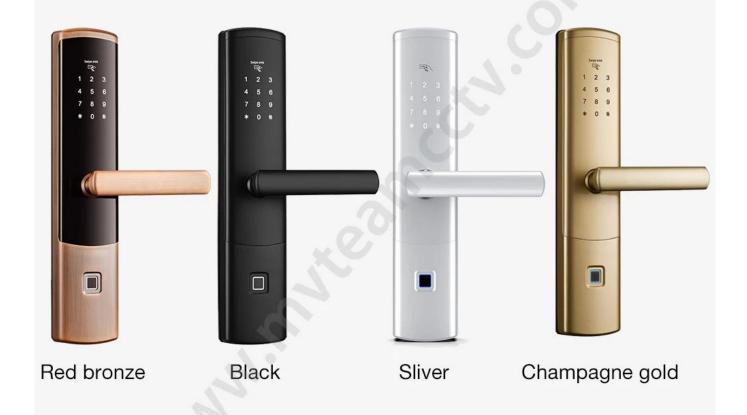

s AA batteries                                                                                                  |  |
| Emergency charging         | With backup USB port for emergency charging                                                                        |  |
| Color                      | Red bronze, Black, Silver, Gold four colors optional                                                               |  |
| Scope of application       | Security door, wooden door, composite door, fire door group                                                        |  |

#### **Pictures**





# Bio-semiconductor Fingerprints

Bank-specific fingerprint recognition, only recognize living fingerprint.



C-level lock cylinder, three types lock mortises for your choice.



## Multi-Color Selection



#### **Power Supply**

4 x AA(5 alkaline) batteries, 6 months & 180000 times using.





**USB Charge** 

With backup USB port for emergency charging.

#### Warmly notice:

Due to international shipping problem, we will not deliver batteries come with locks. Please buy 4 section 5-Alkaline batteries by yourself from local market.



MVTEAM Bluetooth Smart Door Lock WiFi Connection

## **Connect Bluetooth Door Lock To WiFi Via Gateway Device**

#### **Achieve Remote Control**

- Delete/change the passcode/ekey/figerprint/ card access remotely.
- Receive the door opening records instantly from App.





## Why Do You Need the Smart Door Lock?



Keep your property safe when nobody at home



Don't need worry about can't find the key when going home



No need to bring a bunch of keys when