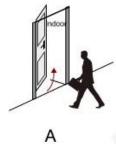

## **Door Opening Direction**

Left Handle Right Handle

#### Matters needing attention:

There are 4 door types as below drawing showing, Please let us know:

- 1.what types of the doors?
- 2.how many quantity per each type?

Right Handle (Push)

Right Handle (Pull)

A: left handle push the door to enter the room.

B: right handle push the door to enter the room.

C: left handle pull the door to enter room.

D: right handle pull the door to enter the room.