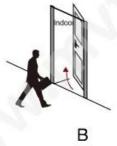

## **Door Opening Direction**

Left Handle Right Handle

#### Matters needing attention:

There are 4 door types as below drawing showing, Please let us know:

- 1.what types of the doors?
- 2.how many quantity per each type?

Right Handle (Push)

Right Handle (Pull)

A: left handle push the door to enter the room.

B: right handle push the door to enter the room.

C: left handle pull the door to enter room.

D: right handle pull the door to enter the room.