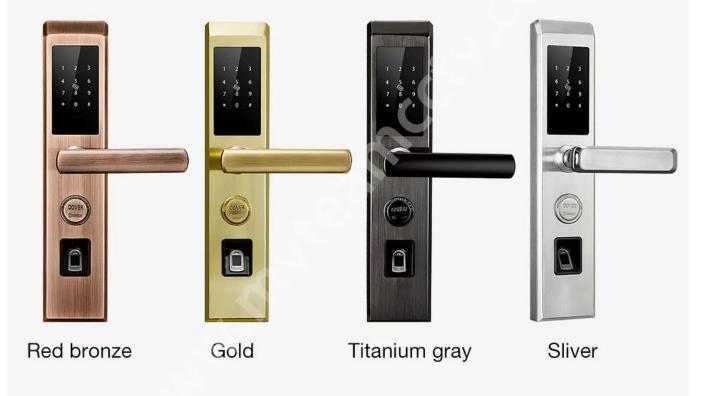

# **Multi-Color Selection**

### **Specs**

| Model                      | K7-ZKMA                                                                                                            |
|----------------------------|--------------------------------------------------------------------------------------------------------------------|
| Material                   | 304 one stainless steel                                                                                            |
| Size                       | 360*78mm                                                                                                           |
| Unlock                     | APP, Fingerprint, Password, Swipe, Key                                                                             |
| Fingerprint Identification | FPC semi-conductor, 100 pieces capacity                                                                            |
| Swipe                      | 200 sheets                                                                                                         |
| Password capacity          | 50 groups                                                                                                          |
| Cylinder grade             | C-level blade lock cylinder                                                                                        |
| Lock body material         | 304 Stainless steel                                                                                                |
| Lock body size             | Standard: 240mm*24mm, Optional: 240mm*30mm, 388mm*40mm                                                             |
| Other functions            | Smart Voice, Night Crystal Display, Supports APP Bluetooth one-<br>button unlocking and remote generating password |
| Power supply               | 4pcs AA batteries                                                                                                  |
| Emergency charging         | With backup USB port for emergency charging                                                                        |
| Color                      | Silver, Titanium gray, Red brone, Gold                                                                             |
| Scope of application       | Security door, wooden door, composite door, fire door group                                                        |