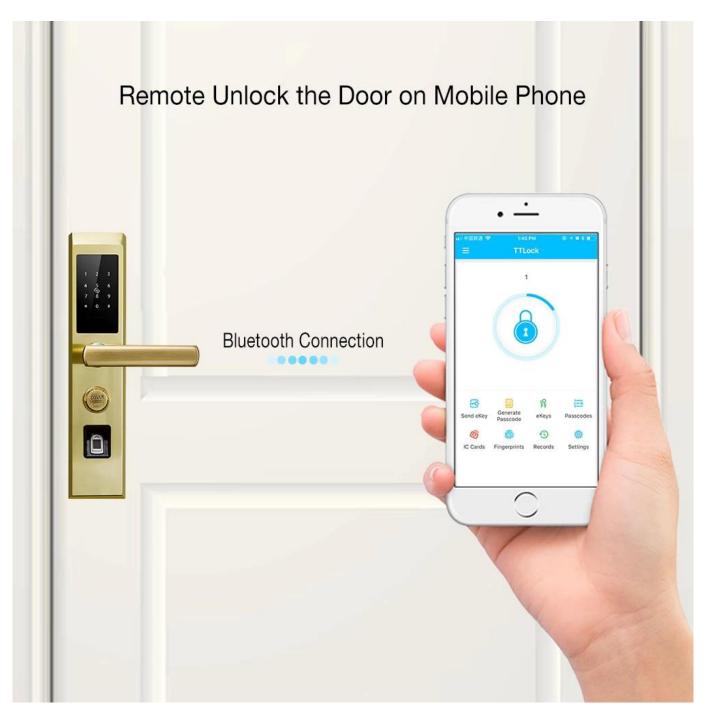

#### **Features**

- 1- Multiple unlock mode: APP, Fingerprint, Password, Card, mechanical key
- 2- Bluetooth connection, Support Mobile pone APP (TTlock) remote open door, and the records could be received at real time on mobile phone.
- 3- FPC semi-conductor sensor, 360 degree fingerprint recognition
- 4- Touch screen keypad, see crystal clear numbers at night
- 5- C-class lock cylinder, three types lock bodiesfor your choice.
- 6- Powered by 4pcs AA alkaline batteries, 6 months & 180000 times using.

## Remote Unlock

Jenny, I forgot the password again.

Don't worry, I'll send a new password to your mobile phone.