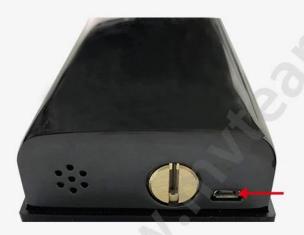

- 7- With USB port for emergency charging
- 8- Suitable for home/office, wooden door, metal door, composite door, fire door group

### **Power Supply**

4 x AA(5 alkaline) batteries, 6 months & 180000 times using.

USB Charge With backup USB port for emergency charging.

Warmly notice:

Due to international shipping problem, we will not deliver batteries come with locks. Please buy 4 section 5-Alkaline batteries by yourself from local market.