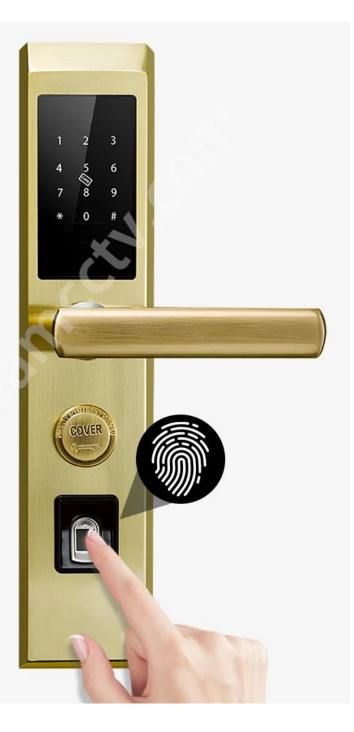

#### **Features**

- 1- Multiple unlock mode: APP, Fingerprint, Password, Card, mechanical key
- 2- Bluetooth connection, Support Mobile pone APP (TTlock) remote open door, and the records could be received at real time on mobile phone.
- 3- FPC semi-conductor sensor, 360 degree fingerprint recognition
- 4- Touch screen keypad, see crystal clear numbers at night
- 5- C-class lock cylinder, three types lock bodiesfor your choice.
- 6- Powered by 4pcs AA alkaline batteries, 6 months & 180000 times using.

- 7- With USB port for emergency charging
- 8- Suitable for home/office, wooden door, metal door, composite door, fire door group

### **Pictures**

APP

Fingerprint

Password

Key