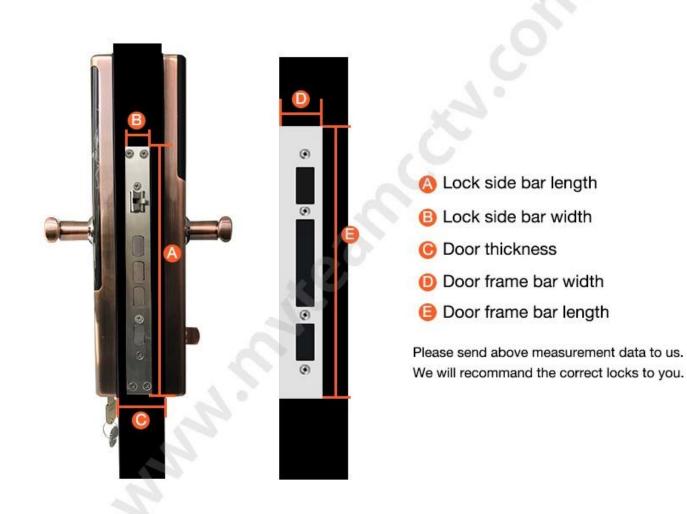

blem, we will not deliver batteries come with locks. Please buy 4 section 5-Alkaline batteries by yourself from local market.



# Why Do You Need the Smart Door Lock?



Keep your property safe when nobody at home



Don't need worry about can't find the key when going home



No need to bring a bunch of keys when exercising



Don't need pay to unlocking company when losing the key

# **Door Opening Direction**



C: right handle push the door to enter the room.

D: right handle pull the door to enter the room.

## Are there heaven and earth hook of the door?



#### How to check?

- 1. Touch the top edge of the door to check if there are lock holes.
- 2. When the door lock is in pop up status, check whether there are lock tongues pops out on the top edge of the door.



## Measurement



#### **Contact us**

We export the smart door locks to all over the world.

If you have any questions or inquiry about the products, welcome to contact us.

We will reply you within 24 hours and quote the best wholesale prices to you.