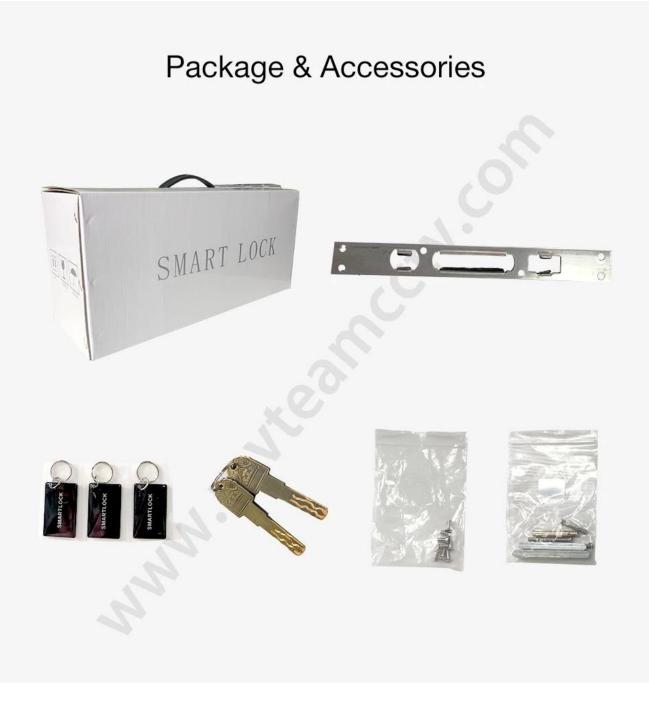

ilver, Titanium gray, Red brone, Gold                                                                             |
| Scope of application       | Security door, wooden door, composite door, fire door group                                                        |

### **Pictures**



APP



Fingerprint



Password



Key





## Remote Unlock

Jenny, I forgot the password again.



Don't worry, I'll send a new password to your mobile phone.



# **Multi-Color Selection**



### **Power Supply**

4 x AA(5 alkaline) batteries, 6 months & 180000 times using.





USB Charge With backup USB port for emergency charging.

Warmly notice:

Due to international shipping problem, we will not deliver batteries come with locks. Please buy 4 section 5-Alkaline batteries by yourself from local market.



# Why Do You Need the Smart Door Lock?



Keep your property safe when nobody at home



Don't need worry about can't find the key when going home



No need to bring a bunch of keys when exercising



Don't need pay to unlocking company when losing the key

# **Door Opening Direction**



C: right handle push the door to enter the room.

D: right handle pull the door to enter the room.

## Are there heaven and earth hook of the door?



#### How to check?

- 1. Touch the top edge of the door to check if there are lock holes.
- 2. When the door lock is in pop up status, check whether there are lock tongues pops out on the top edge of the door.



## Measurement



#### **Contact us**

We export the smart door locks to all over the world.

If you have any questions or inquiry about the pr