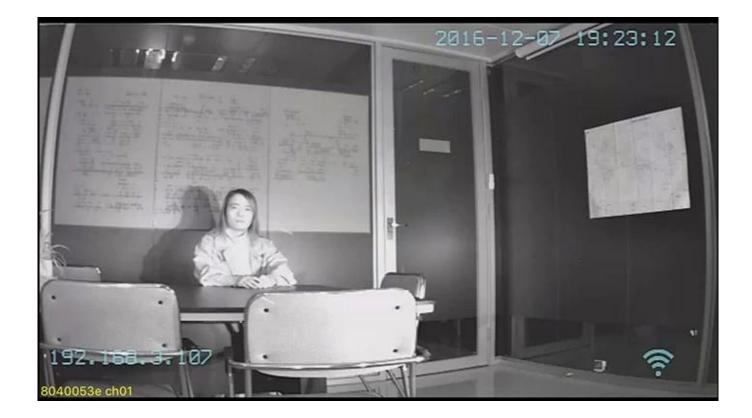

# Plug and Play Two-way intercom P/T 1080P 2MP Wifi Smart Cloud IP Camera





Flatwise

M'TEAM



## Motion Detction Alarm



## Mobile Phone View



Live view in Daytime



Live view at night



# Show appearance







|                         | Model No.                     | H100-Q8                                                                                                  |
|-------------------------|-------------------------------|----------------------------------------------------------------------------------------------------------|
| Camera                  | Sensor type                   | 1/4" Progressive Scan CMOS                                                                               |
|                         | Minimum illumination          | 0.02Lux @(F2.0,AGC ON) ,0 Lux with IR                                                                    |
|                         | shutter                       | Shutter adaptation