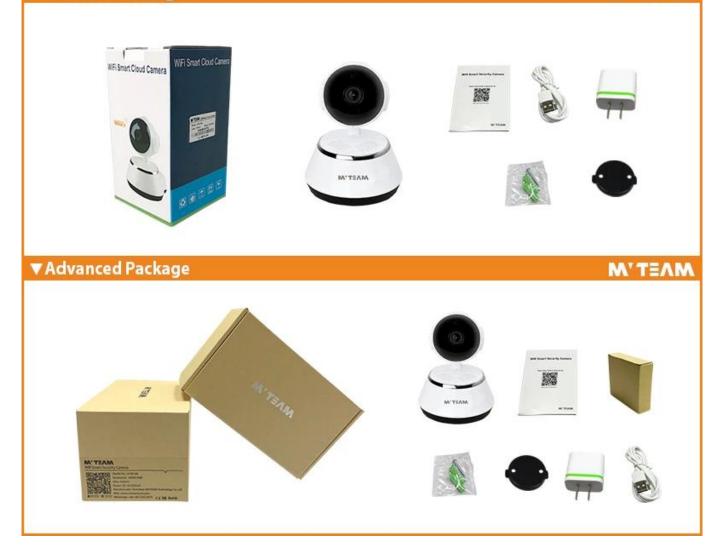

|
|                         | Power consumption             | 3W MAX                                                                                                   |
|                         | Infrared radiation distance   | MAX 5meter                                                                                               |
|                         | Size(mm)                      | 87.1mm x 87.1mm x 142.8mm                                                                                |
|                         | weight                        | 200g(Containing packaging)                                                                               |

### **CE, ROHS, FCC Certificates**



M' TEAM

#### ▼ Standard Package



#### **Contact us:**

If you have any question, welcome to <u>Contact us</u>. Your close attention to our company is highly appreciated. Welcome to visit our official website <u>WWW.mvteamcctv.com</u>

### Related Articles about Wifi IP Camera:

How to Set Motion Detection for Wifi IP Camera? How Long Video Records Does a TF Card Can Save for Wifi Cameras? How to remote view MVTEAM Wifi IP Camera on Computer?