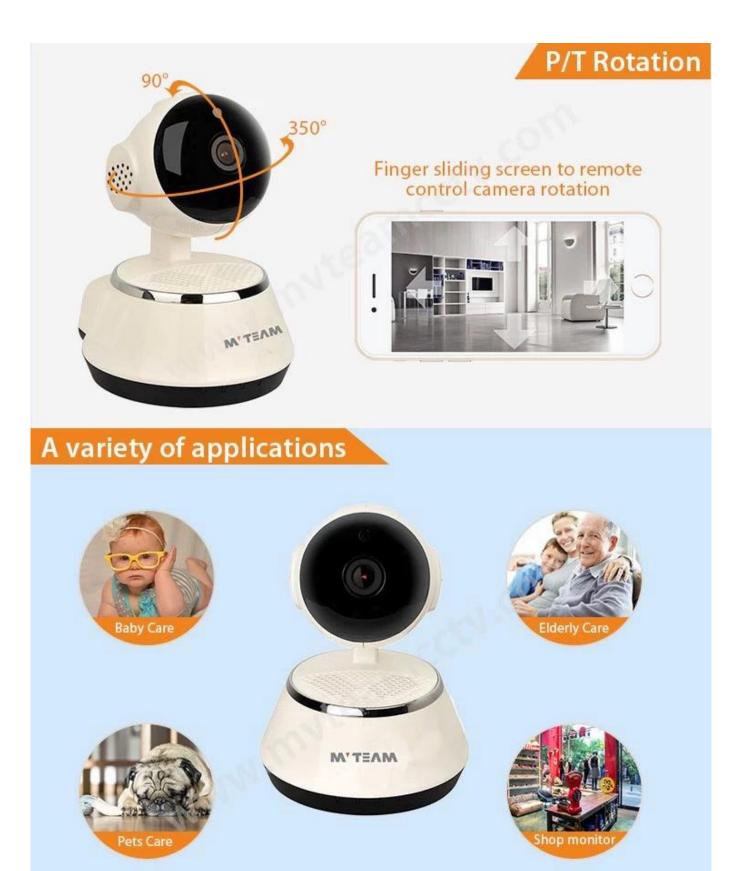

# Plug and Play Two-way intercom P/T 1080P 2MP Wifi Smart Cloud IP Camera

Flatwise

M'TEAM