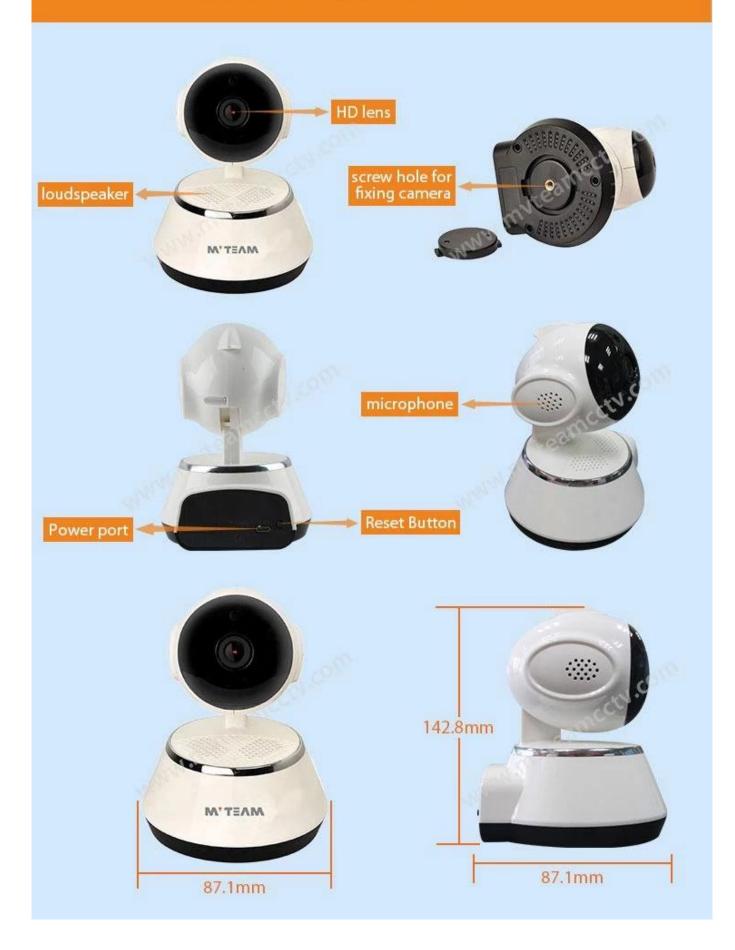

# Show appearance

|                         | Model No.                     | H100-Q8                                                                                                  |
|-------------------------|-------------------------------|----------------------------------------------------------------------------------------------------------|
| Camera                  | Sensor type                   | 1/4" Progressive Scan CMOS                                                                               |
|                         | Minimum illumination          | 0.02Lux @(F2.0,AGC ON) ,0 Lux with IR                                                                    |
|                         | shutter                       | Shutter adaptation                                                                                       |
|                         | Camera lens                   | 3.6mm                                                                                                    |
|                         | Lens interface type           | M12                                                                                                      |
|                         | Day and night conversion mode | ICR infrared filter                                                                                      |
|                         | Digital noise reduction       | 3D digital noise reduction                                                                               |
| Compression<br>standard | Video compression standard    | H.264                                                                                                    |
|                         | Coding type                   | H.264 Main Profile                                                                                       |
|                         | Video compression rate        | HD, SD, rate adaptation.                                                                                 |
|                         | Audio compression standard    | AAC                                                                                                      |
|                         | Audio compression rate        | Rate adaptation                                                                                          |
| Image                   | Maximum image size            | 1920 × 1080                                                                                              |
|                         | frame rate                    | Max:25fps network transmission rate: adaptive adjustment                                                 |
|                         | Image setting                 | Brightness, contrast, saturation, etc.<br>(through the client to adjust the setting)                     |
| Network<br>function     | Storage function              | Support Micro SD card (max 128G)                                                                         |
|                         | Intelligent alarm             | Video is lost, the network is disconnected, and the power is disconnected.                               |
|                         | General functions             | Reverse, capture, mobile alarm, password protection,<br>video playback, remote control, two-way intercom |
| Wireless<br>parameter   | Wireless standard             | IEEE802.11b, 802.11g, 802.11n Draft                                                                      |
|                         | frequency range               | 2.4 GHz ~ 2.4835 GHz                                                                                     |
|                         | Channel bandwidth             | Support 20/40MHz                                                                                         |
|                         | security                      | 64/128-bit WEP, WPA/WPA2, WPA-PSK/WPA2-PSK, WPS                                                          |
|                         | transmission speed            | 11b: 11Mbps,11g :54Mbps,11n :135Mbps                                                                     |
|                         | temperature and humidity      | -10 C ~50 C, the humidity is less than 95% (no condensation)                                             |
|                         | Power                         | DC 5V                                                                                                    |
|                         | Power consumption             | 3W MAX                                                                                                   |
|                         | Infrared radiation distance   | MAX 5meter                                                                                               |
|                         | Size(mm)                      | 87.1mm x 87.1mm x 142.8mm                                                                                |
|                         | weight                        | 200g(Containing packaging)                                                                               |