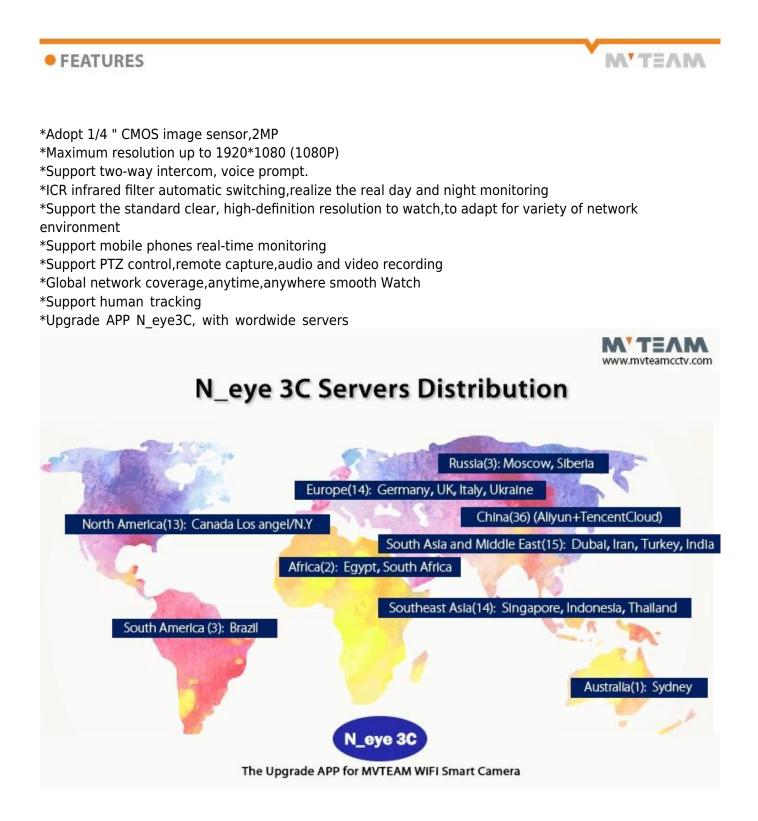

### Related Articles about Wifi IP Camera:

How to Set Motion Detection for Wifi IP Camera? How Long Video Records Does a TF Card Can Save for Wifi Cameras? How to remote view MVTEAM Wifi IP Camera on Computer?