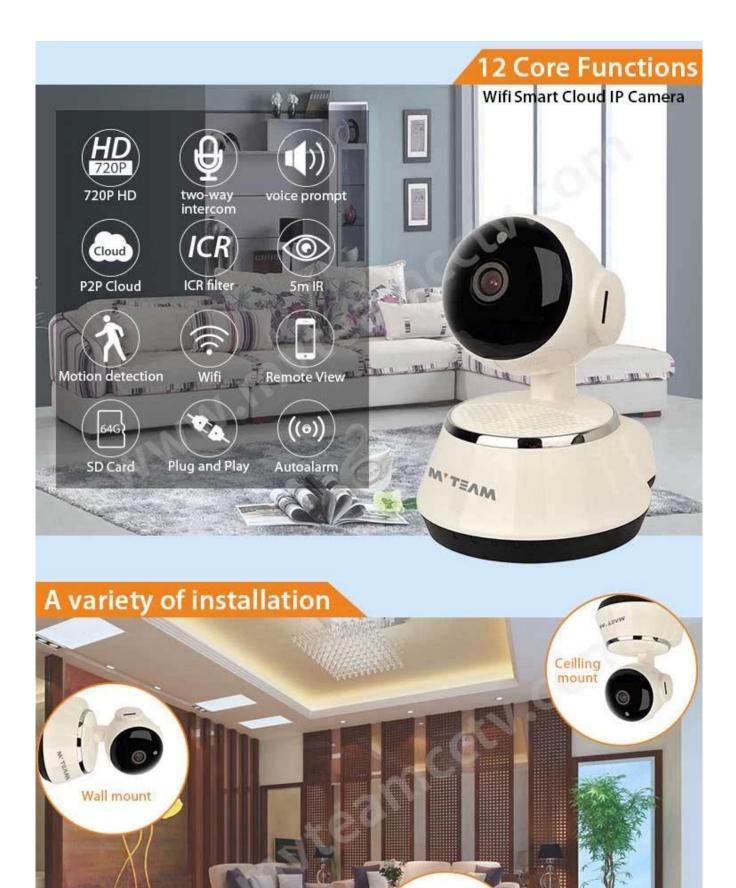

# Plug and Play Two-way intercom P/T 1080P 2MP Wifi Smart Cloud IP Camera

Flatwise

M'TEAM