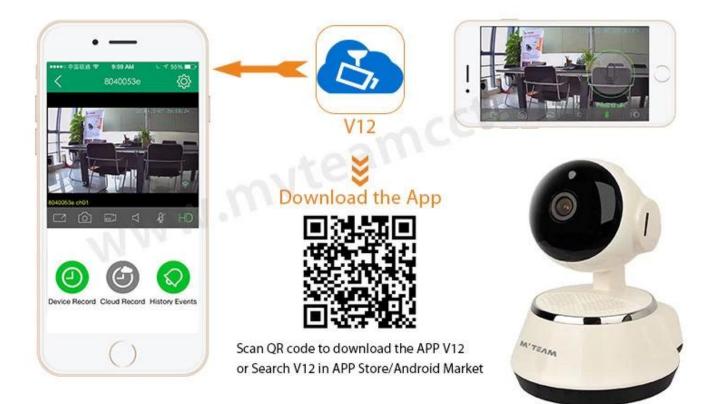

# Plug and Play Two-way intercom P/T 1080P 2MP Wifi Smart Cloud IP Camera





Flatwise

M'TEAM



## Motion Detction Alarm



## Mobile Phone View



Live view in Daytime



Live view at night



# Show appearance







|                         | Model No.                     | H100-Q8                                                                                                  |
|-------------------------|-------------------------------|----------------------------------------------------------------------------------------------------------|
| Camera                  | Sensor type                   | 1/4" Progressive Scan CMOS                                                                               |
|                         | Minimum illumination          | 0.02Lux @(F2.0,AGC ON) ,0 Lux with IR                                                                    |
|                         | shutter                       |