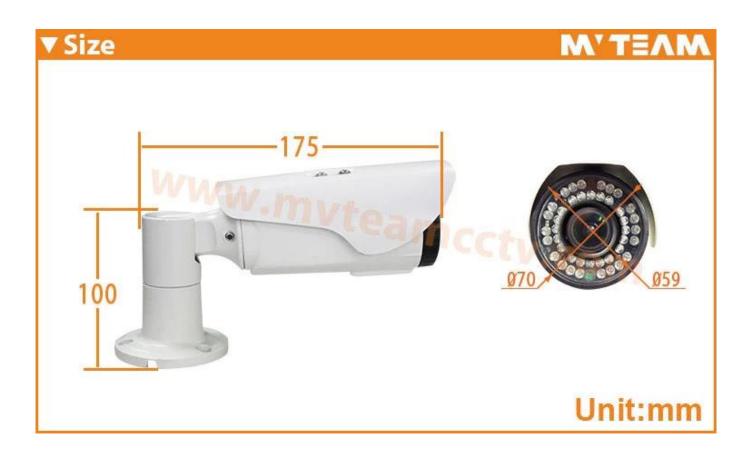

#### SPECS

MTEAM

| Model                       | MVT-M2180                                                                          |
|-----------------------------|------------------------------------------------------------------------------------|
| Sensor type                 | Hi3516C + SONY IMX222,1/2.8" Sony sensor                                           |
| Compress standard           | H.264 Main profile,MPEG4,MJPEG                                                     |
| Main Stream                 | 1920*1080@30fps                                                                    |
| Shutter speed               | 1/50(1/60) ~ 1/100,000 s                                                           |
| Video compression           | 32Kbps~16Mbps                                                                      |
| Lens                        | 3M Pixels 2.8~12mm Lens                                                            |
| Lens Interface type         | (M12)                                                                              |
| Day and night switch system | IR-CUT                                                                             |
| Audio Compression           | ADPCM                                                                              |
| Minimum<br>illumination     | 0.05Lux @Color,0.01Lux B/W                                                         |
| Image setting               | Saturation,brightness,contrast ratio can be adjusted by CMS and IE browser         |
| Intelligent alarm           | Motion detecting, video loss, network cable disconnection, and IP address conflict |
| Memory Function             | Network storage                                                                    |
| Network Protocol            | P2P,RTP,RTSP,TCP/IP,HTTP,DHCP,DNS,DDNS, PPPoE,SMTP,NTP                             |
| General function            | Flash-prevention, double stream, heartbeat, password protection                    |
| Communication<br>interface  | 1ch RJ45,10M/100M ethernet ports adaptively                                        |
| LED                         | 42pcs leds                                                                         |
| IR distance                 | 35m                                                                                |
| IP Grade                    | IP66                                                                               |