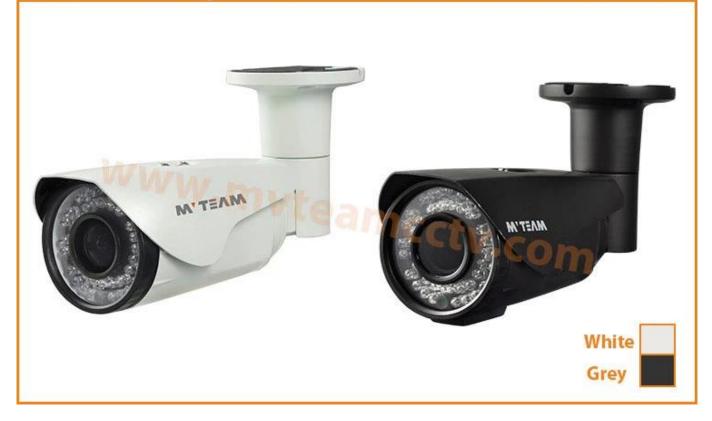

|
| Network Protocol            | P2P,RTP,RTSP,TCP/IP,HTTP,DHCP,DNS,DDNS, PPPoE,SMTP,NTP                             |
| General function            | Flash-prevention, double stream, heartbeat, password protection                    |
| Communication<br>interface  | 1ch RJ45,10M/100M ethernet ports adaptively                                        |
| LED                         | 42pcs leds                                                                         |
| IR distance                 | 35m                                                                                |
| IP Grade                    | IP66                                                                               |



# ▼Two colors optional

# Μ' ΤΞΛΜ



## ▼ 3-Axis Bracket

WWW



tv.cor





#### **IP** Camera Video Demo



<sup>(</sup>make sure you have access to YouTube)

### **VCE ROHS FCC**

### M'TEAM





### ▼Packages

### M'TEAM





If you have any question, welcome to *contact us*. Your close attention to our company is highly appreciated. Welcome to visit our official website <u>WWW.mvteamcctv.com</u> to view video demos,download product catalog and read CCTV technical articles.