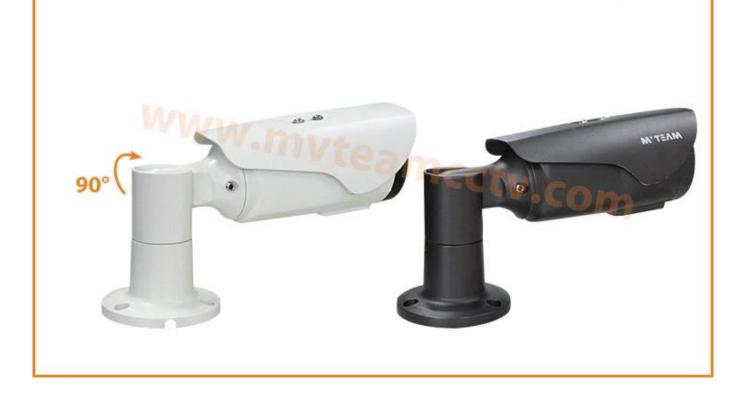

|
| Network Protocol            | P2P,RTP,RTSP,TCP/IP,HTTP,DHCP,DNS,DDNS, PPPoE,SMTP,NTP                             |
| General function            | Flash-prevention, double stream, heartbeat, password protection                    |
| Communication<br>interface  | 1ch RJ45,10M/100M ethernet ports adaptively                                        |
| LED                         | 42pcs leds                                                                         |
| IR distance                 | 35m                                                                                |
| IP Grade                    | IP66                                                                               |



# ▼Two colors optional

# Μ' ΤΞΛΜ



## ▼ 3-Axis Bracket

WWW



tv.cor





#### **IP** Camera Video Demo



<sup>(</sup>make sure you have access to YouTube)

### **VCE ROHS FCC**

### M'TEAM





### ▼Packages

### M'TEAM





If you have any question, welcome to *contact us*. Your close attention to our company is highly appreciated. Welcome to visit our official website <u>WWW.mvteamcctv.com</u> to view video demos,download product catalog and read CCTV technical articles.