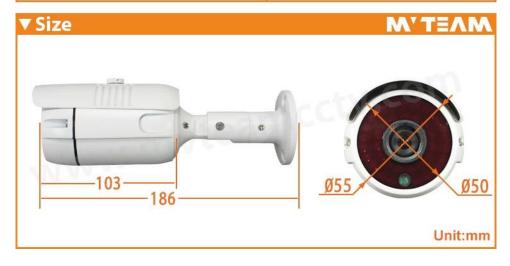

## **Products Pictures:**

• FAQS M'TEAM

Click FAQs of MVTEAM IP Cameras to find the answer of below FAQs:

- 1) How to View IP Camera via NVR?
- 2) How to Change IP Address of IP Camera?
- 3) How to do when forget IP Camera password?
- 4) How to view IP Camera by Computer and Smart Phone?
- 5)How to remote view wireless NVR kit on mobile phone?
- 6)How long is the transmission distance of IP camera?
- 7) What's the real distance for the power supply of POE?
- 8) DWDR Function of MVTEAM IP Cameras and AHD Cameras