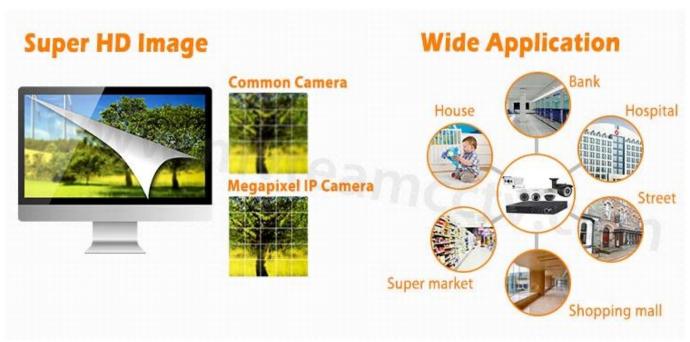

## FEATURES

MYTEAM

- 1)Resolution HD 720P/1MP,1024P/1.3MP,1080P/2MP,3MP,4MP
- 2) HD 6mm Lens(M12)
- 3)POE optional
- 4)Support P2P remote view by mobile phone and computer
- 5)Night vision 30M
- 6) 1 year Warranty
- 7) With CE,FCC, RoHS certificates