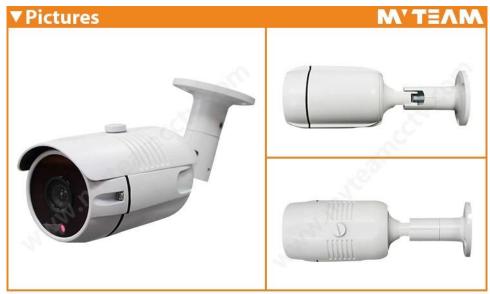

## **Products Pictures:**

• FAQS M'TEAM

Click FAQs of MVTEAM IP Cameras to find the answer of below FAQs:

- 1) How to View IP Camera via NVR?
- 2) How to Change IP Address of IP Camera?
- 3) How to do when forget IP Camera password?
- 4) How to view IP Camera by Computer and Smart Phone?
- 5)How to remote view wireless NVR kit on mobile phone?
- 6)How long is the transmission distance of IP camera?
- 7) What's the real distance for the power supply of POE?
- 8) DWDR Function of MVTEAM IP Cameras and AHD Cameras