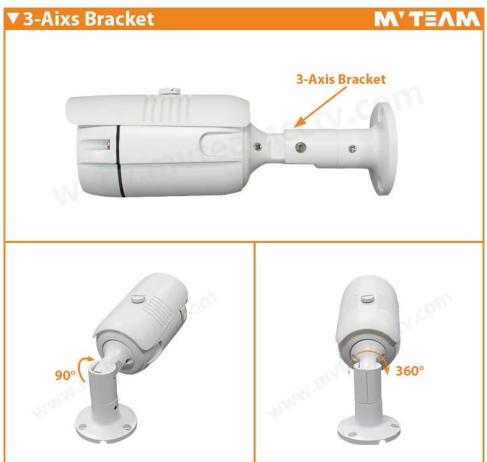

## **Products Pictures:**

• FAQS M'TEAM

Click FAQs of MVTEAM IP Cameras to find the answer of below FAQs:

- 1) How to View IP Camera via NVR?
- 2) How to Change IP Address of IP Camera?
- 3) How to do when forget IP Camera password?
- 4) How to view IP Camera by Computer and Smart Phone?
- 5)How to remote view wireless NVR kit on mobile phone?
- 6)How long is the transmission distance of IP camera?
- 7) What's the real distance for the power supply of POE?
- 8) DWDR Function of MVTEAM IP Cameras and AHD Cameras