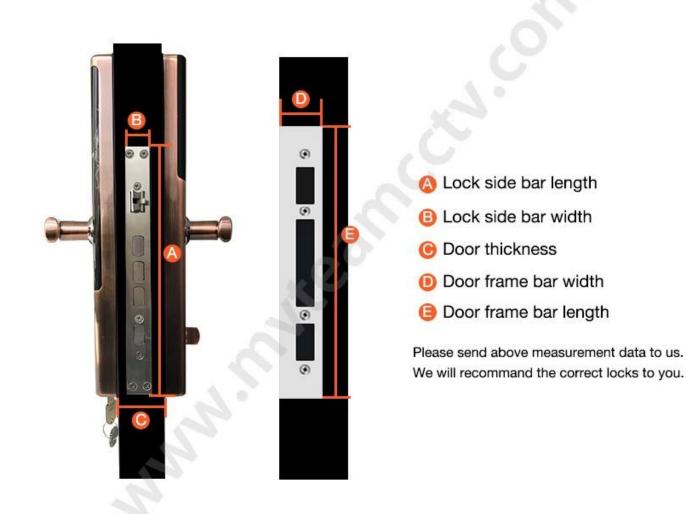

, we will not deliver batteries come with locks. Please buy 4 section 5-Alkaline batteries by yourself from local market.



### Why Do You Need the Smart Door Lock?



Keep your property safe when nobody at home



Don't need worry about can't find the key when going home



No need to bring a bunch of keys when exercising



Don't need pay to unlocking company when losing the key

# **Door Opening Direction**



C: right handle push the door to enter the room.

D: right handle pull the door to enter the room.

### Are there heaven and earth hook of the door?



#### How to check?

- 1. Touch the top edge of the door to check if there are lock holes.
- 2. When the door lock is in pop up status, check whether there are lock tongues pops out on the top edge of the door.



### Measurement



#### **Contact us**

We export the smart door locks to all over the world.

If you have any questions or inquiry about the products, welcome to contact us.

We will reply you within 24 hours and quote the best wholesale prices to you.