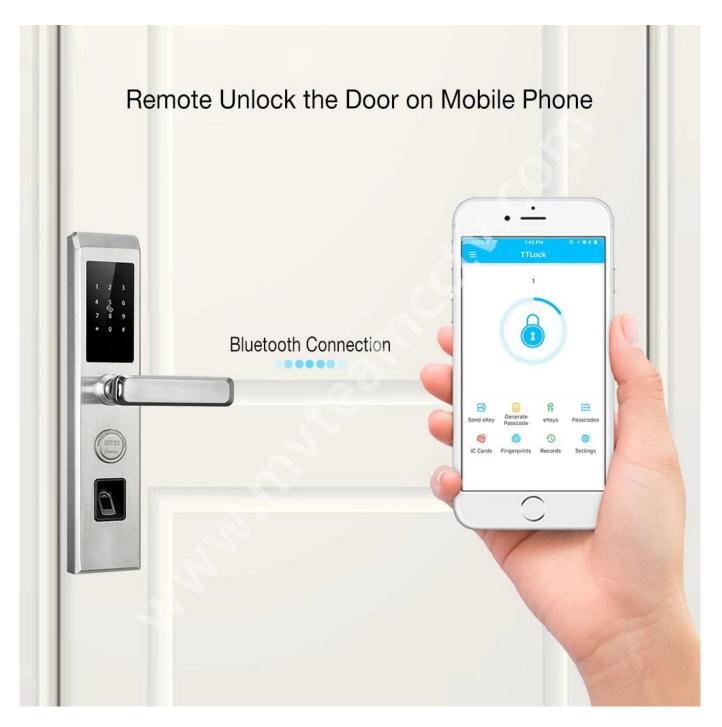

#### **Features**

- 1- Multiple unlock mode: APP, Fingerprint, Password, Card, mechanical key
- 2- Bluetooth connection, Support Mobile pone APP (TTlock) remote open door, and the records could be received at real time on mobile phone.
- 3- FPC semi-conductor sensor, 360 degree fingerprint recognition
- 4- Touch screen keypad, see crystal clear numbers at night
- 5- C-class lock cylinder, three types lock bodiesfor your choice.
- 6- Powered by 4pcs AA alkaline batteries, 6 months & 180000 times using.
- 7- With USB port for emergency charging

### Remote Unlock

Jenny, I forgot the password again.

Don't worry, I'll send a new password to your mobile phone.