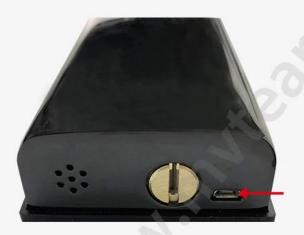

#### **Features**

- 1- Multiple unlock mode: APP, Fingerprint, Password, Card, mechanical key
- 2- Bluetooth connection, Support Mobile pone APP (TTlock) remote open door, and the records could be received at real time on mobile phone.
- 3- FPC semi-conductor sensor, 360 degree fingerprint recognition
- 4- Touch screen keypad, see crystal clear numbers at night
- 5- C-class lock cylinder, three types lock bodiesfor your choice.
- 6- Powered by 4pcs AA alkaline batteries, 6 months & 180000 times using.
- 7- With USB port for emergency charging

### **Power Supply**

4 x AA(5 alkaline) batteries, 6 months & 180000 times using.

USB Charge With backup USB port for emergency charging.

Warmly notice:

Due to international shipping problem, we will not deliver batteries come with locks. Please buy 4 section 5-Alkaline batteries by yourself from local market.