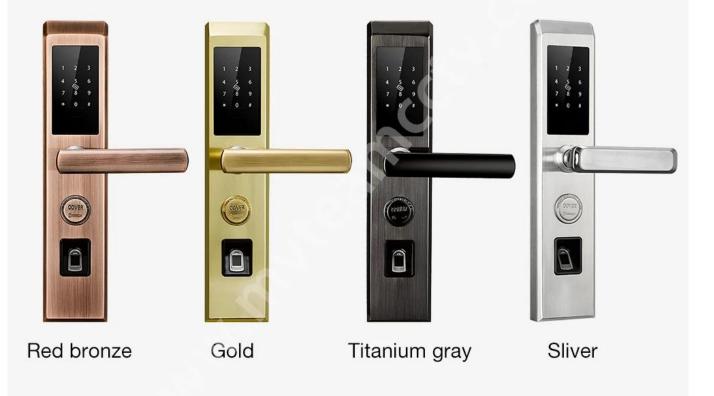

### **Specs**

| Model                      | K7-ZKMA                                                                                                            |
|----------------------------|--------------------------------------------------------------------------------------------------------------------|
| Material                   | 304 one stainless steel                                                                                            |
| Size                       | 360*78mm                                                                                                           |
| Unlock                     | APP, Fingerprint, Password, Swipe, Key                                                                             |
| Fingerprint Identification | FPC semi-conductor, 100 pieces capacity                                                                            |
| Swipe                      | 200 sheets                                                                                                         |
| Password capacity          | 50 groups                                                                                                          |
| Cylinder grade             | C-level blade lock cylinder                                                                                        |
| Lock body material         | 304 Stainless steel                                                                                                |
| Lock body size             | Standard: 240mm*24mm, Optional: 240mm*30mm, 388mm*40mm                                                             |
| Other functions            | Smart Voice, Night Crystal Display, Supports APP Bluetooth one-<br>button unlocking and remote generating password |
| Power supply               | 4pcs AA batteries                                                                                                  |
| Emergency charging         | With backup USB port for emergency charging                                                                        |
| Color                      | Silver, Titanium gray, Red brone, Gold                                                                             |
| Scope of application       | Security door, wooden door, composite door, fire door group                                                        |

## **Multi-Color Selection**