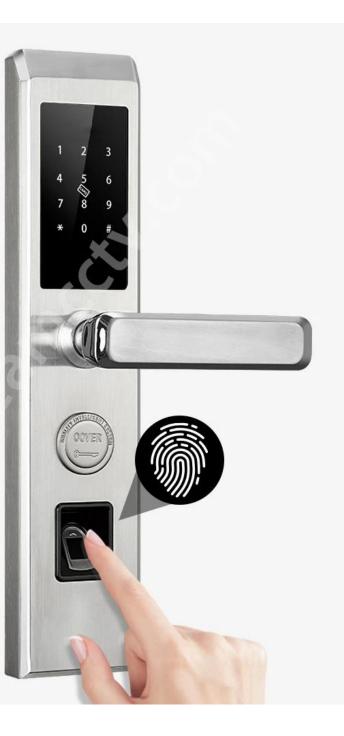

#### **Features**

- 1- Multiple unlock mode: APP, Fingerprint, Password, Card, mechanical key
- 2- Bluetooth connection, Support Mobile pone APP (TTlock) remote open door, and the records could be received at real time on mobile phone.
- 3- FPC semi-conductor sensor, 360 degree fingerprint recognition
- 4- Touch screen keypad, see crystal clear numbers at night
- 5- C-class lock cylinder, three types lock bodiesfor your choice.
- 6- Powered by 4pcs AA alkaline batteries, 6 months & 180000 times using.
- 7- With USB port for emergency charging

#### **Pictures**

APP

Fingerprint

Password

Key