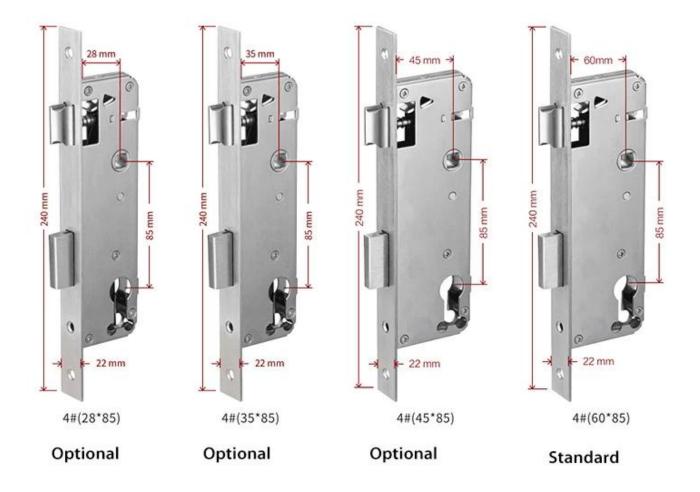

## **Four Types Lock Mortises For Your Choice**

#### **Features**

1- Material: 304 one stainless steel

2- Lock Size: 300mm\*45mm

- 3- Lock mortise size: 240mm\*22mm
- 4- Multiple unlock mode: Fingerprint, Password, Card, mechanical key
- 5- FPC semi-conductor sensor, 360 degree fingerprint recognition
- 6- C-class lock cylinder, three types lock bodies for your choice.
- 7- Powered by 4pcs AA batteries, 6 months & 180000 times using.
- 8- With USB port for emergency charging
- 9- Suitable for residential/home/office, aluminum door, sliding door, plastic steel door, sliding door, aluminum alloy door

### **Specs**

| Model                   | C5-ZKM                                                                                         |  |
|-------------------------|------------------------------------------------------------------------------------------------|--|
| Material                | 304 one stainless steel                                                                        |  |
| Size                    | 300*45mm                                                                                       |  |
| Unlock                  | Fingerprint, Password, Card, Key                                                               |  |
| Fingerprint recognition | 360 degree FPC semi-conductor, 100 pieces capacity                                             |  |
| Swipe                   | 200 sheets                                                                                     |  |
| Password capacity       | 50 groups                                                                                      |  |
| Cylinder grade          | C-level blade lock core                                                                        |  |
| Lock body material      | Stainless steel                                                                                |  |
| Lock body size          | Standard: 240mm*22mm                                                                           |  |
| Other functions         | Smart Voice                                                                                    |  |
| Power supply            | 4pcs AA batteries                                                                              |  |
| Emergency charging      | With backup USB port for emergency charging                                                    |  |
| Color                   | Silver, Titanium gray , Red brone                                                              |  |
| Scope of application    | aluminum alloy glass door, sliding door, plastic steel door, sliding door, aluminum alloy door |  |