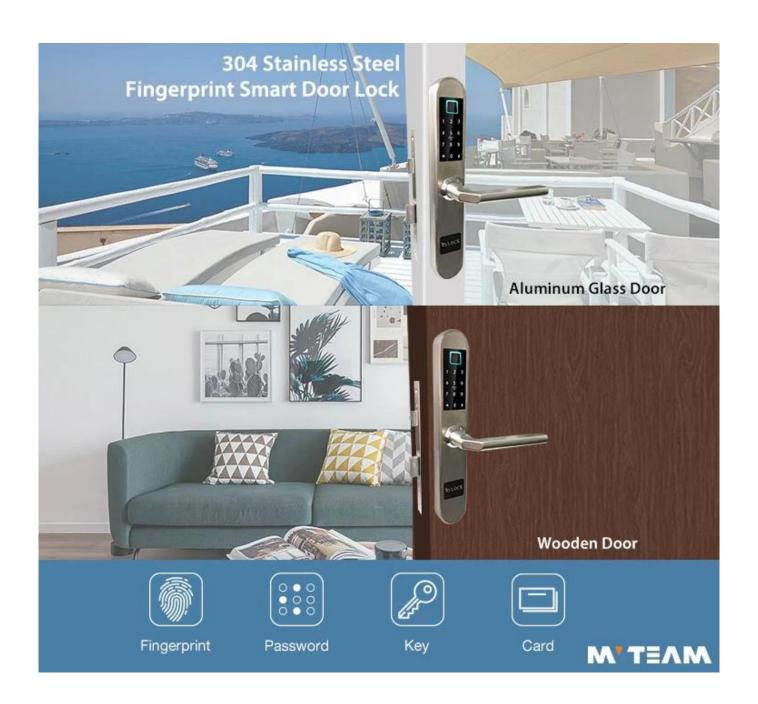

#### A Fashion Smart Door Lock For Aluminium Alloy Glass Door

This smart lock has a narrow lock body that is perfect for aluminum alloy glass locks. Enjoy the amazing keyless access experience with fingerprint door lock.

#### **Features**

1- Material: 304 one stainless steel

2- Lock Size: 300mm\*45mm

- 3- Lock mortise size: 240mm\*22mm
- 4- Multiple unlock mode: Fingerprint, Password, Card, mechanical key
- 5- FPC semi-conductor sensor, 360 degree fingerprint recognition
- 6- C-class lock cylinder, three types lock bodies for your choice.
- 7- Powered by 4pcs AA batteries, 6 months & 180000 times using.
- 8- With USB port for emergency charging
- 9- Suitable for residential/home/office, aluminum door, sliding door, plastic steel door, sliding door, aluminum alloy door

## **Door Opening Direction**