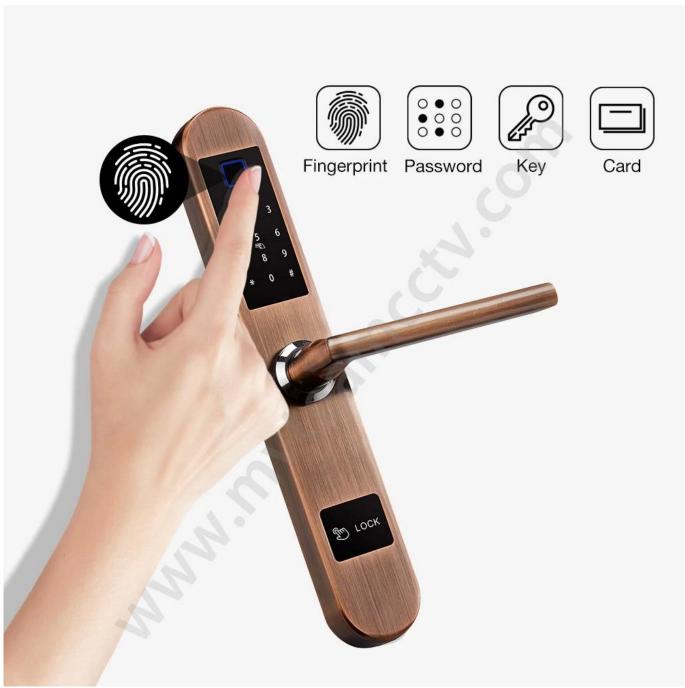

#### A Fashion Smart Door Lock For Aluminium Alloy Glass Door

This smart lock has a narrow lock body that is perfect for aluminum alloy glass locks. Enjoy the amazing keyless access experience with fingerprint door lock.

#### **Features**

1- Material: 304 one stainless steel

2- Lock Size: 300mm\*45mm

- 3- Lock mortise size: 240mm\*22mm
- 4- Multiple unlock mode: Fingerprint, Password, Card, mechanical key
- 5- FPC semi-conductor sensor, 360 degree fingerprint recognition
- 6- C-class lock cylinder, three types lock bodies for your choice.
- 7- Powered by 4pcs AA batteries, 6 months & 180000 times using.
- 8- With USB port for emergency charging
- 9- Suitable for residential/home/office, aluminum door, sliding door, plastic steel door, sliding door, aluminum alloy door

### **Specs**

| Model                   | C5-ZKM                                                                                         |  |
|-------------------------|------------------------------------------------------------------------------------------------|--|
| Material                | 304 one stainless steel                                                                        |  |
| Size                    | 300*45mm                                                                                       |  |
| Unlock                  | Fingerprint, Password, Card, Key                                                               |  |
| Fingerprint recognition | 360 degree FPC semi-conductor, 100 pieces capacity                                             |  |
| Swipe                   | 200 sheets                                                                                     |  |
| Password capacity       | 50 groups                                                                                      |  |
| Cylinder grade          | C-level blade lock core                                                                        |  |
| Lock body material      | Stainless steel                                                                                |  |
| Lock body size          | Standard: 240mm*22mm                                                                           |  |
| Other functions         | Smart Voice                                                                                    |  |
| Power supply            | 4pcs AA batteries                                                                              |  |
| Emergency charging      | With backup USB port for emergency charging                                                    |  |
| Color                   | Silver, Titanium gray , Red brone                                                              |  |
| Scope of application    | aluminum alloy glass door, sliding door, plastic steel door, sliding door, aluminum alloy door |  |