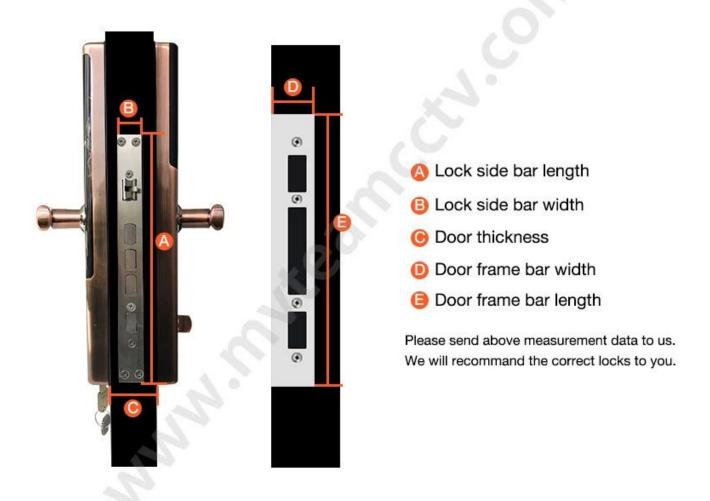

t need pay to unlocking company when losing the key

## **Door Opening Direction**



### Matters needing attention:

There are 4 door types as below drawing showing, Please let us know:

- 1.what types of the doors?
- 2.how many quantity per each type?



A: left handle push the door to enter the room.

B: left handle pull the door to enter room.

C: right handle push the door to enter the room.

D: right handle pull the door to enter the room.

### Are there heaven and earth hook of the door?



### How to check?

- 1. Touch the top edge of the door to check if there are lock holes.
- When the door lock is in pop up status, check whether there are lock tongues pops out on the top edge of the door.

| With bolt | No bolt |
|-----------|---------|
|-----------|---------|

### Measurement



#### **Contact us**

We export the smart door locks to all over the world.

If you have any questions or inquiry about the products, welcome to contact us.

We will reply you within 24 hours and quote the best wholesale prices to you.