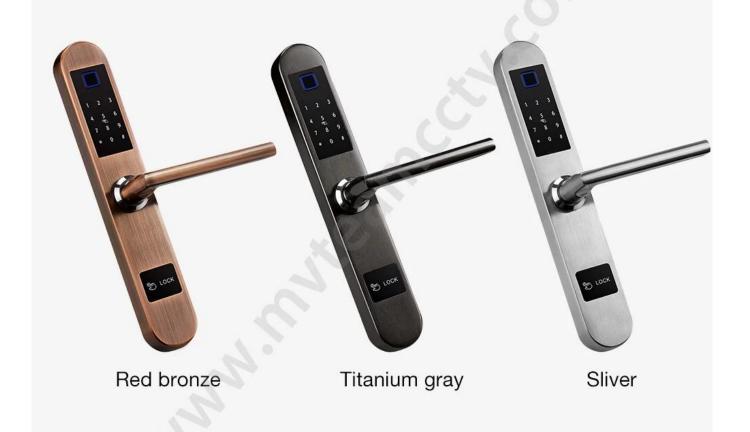

# Multi-Color Selection

### **Specs**

| Model                   | C5-ZKM                                                                                         |  |
|-------------------------|------------------------------------------------------------------------------------------------|--|
| Material                | 304 one stainless steel                                                                        |  |
| Size                    | 300*45mm                                                                                       |  |
| Unlock                  | Fingerprint, Password, Card, Key                                                               |  |
| Fingerprint recognition | 360 degree FPC semi-conductor, 100 pieces capacity                                             |  |
| Swipe                   | 200 sheets                                                                                     |  |
| Password capacity       | 50 groups                                                                                      |  |
| Cylinder grade          | C-level blade lock core                                                                        |  |
| Lock body material      | Stainless steel                                                                                |  |
| Lock body size          | Standard: 240mm*22mm                                                                           |  |
| Other functions         | Smart Voice                                                                                    |  |
| Power supply            | 4pcs AA batteries                                                                              |  |
| Emergency charging      | With backup USB port for emergency charging                                                    |  |
| Color                   | Silver, Titanium gray , Red brone                                                              |  |
| Scope of application    | aluminum alloy glass door, sliding door, plastic steel door, sliding door, aluminum alloy door |  |