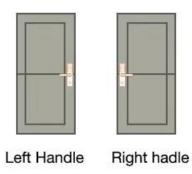

## **Door Opening Direction**

### Matters needing attention:

There are 4 door types as below drawing showing, Please let us know:

- 1.what types of the doors?
- 2.how many quantity per each type?

A: left handle push the door to enter the room.

B: left handle pull the door to enter room.

C: right handle push the door to enter the room.

D: right handle pull the door to enter the room.