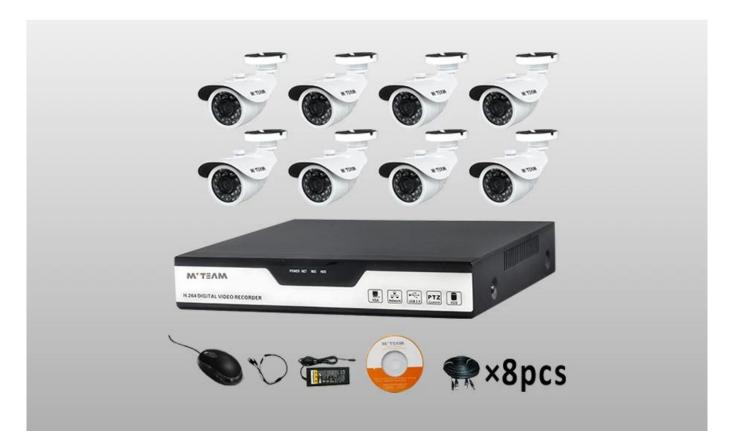

## PRODUCT PICTURE

#### \*1pc 8ch d1 cctv dvr

8CH D1,Video output:BNC×1, VGA X 1,HDMI output:1920×1080 Display Resolution:4\*D1,Record Resolution:4\*D1 Support Mobilephone remote view,come with 1pc mouse.

#### \*8pcs Bullet 900tvl mini Camera

1/3" CMOS,600TVL, with IR CUT, with 6mm Lens,24pcs×Φ5 IR leds,20m IR Distance,3-Axis bracket with cable built-in

#### \*8pcs cables

power and video combined cables,8pcs 20m 2 in 1 (Power+Video ) extension cable with BNC connector

#### \*1pc power supply

12V DC//4A power supply with power splitter

| Kit including                | Specification                                                                                                                                                   |
|------------------------------|-----------------------------------------------------------------------------------------------------------------------------------------------------------------|
| 1pcs 8CH DVR                 | 8CH H.264 recording DVR, Display & Record Frame Rate:25*8FPS (PAL) ,30*8FPS (NTSC), support 1pc SATA HDD, Support Mobilephone remote view, come with 1pc mouse. |
| 8pcs Waterproof IR<br>Camera | 1/3" Color CMOS,600TVL,with IR CUT(1089),with 6mm lens $23pcs \times \Phi 5$ IR leds 20m IR distance                                                            |
| 8pcs Cables                  | Power and video combined cables,4pcs 20m 2 in 1 (Power+Video ) extension cable with BNC connector                                                               |
| 1pcs Power supply            | 8A power supply with power splitter                                                                                                                             |