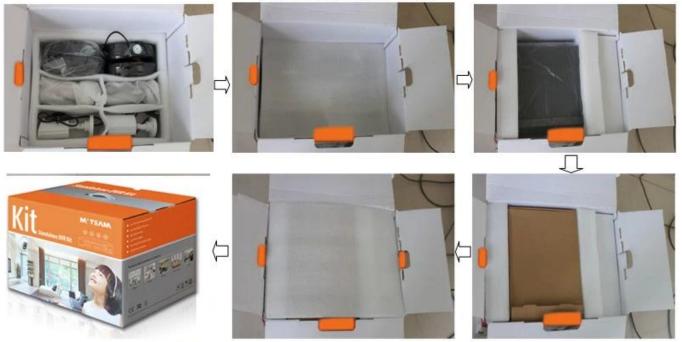

proof IR<br>Camera | 1/3" Color CMOS,600TVL,with IR CUT(1089),with 6mm lens $23pcs \times \Phi 5$ IR leds 20m IR distance                                                            |
| 8pcs Cables                  | Power and video combined cables,4pcs 20m 2 in 1 (Power+Video ) extension cable with BNC connector                                                               |
| 1pcs Power supply            | 8A power supply with power splitter                                                                                                                             |

## PRODUCT PICTURE





### **P2P Function Advantages:**

- \*Don't need do stable IP address setup
- \*Don't need do DDNS setup
- \*Don't need do Router setup
- \*Reducing your after-sales cost

# 4ch DVR kit package inside



# FACTORY & OFFICE

MTEAM











For more about AHD Products welcome to Visit FAQ