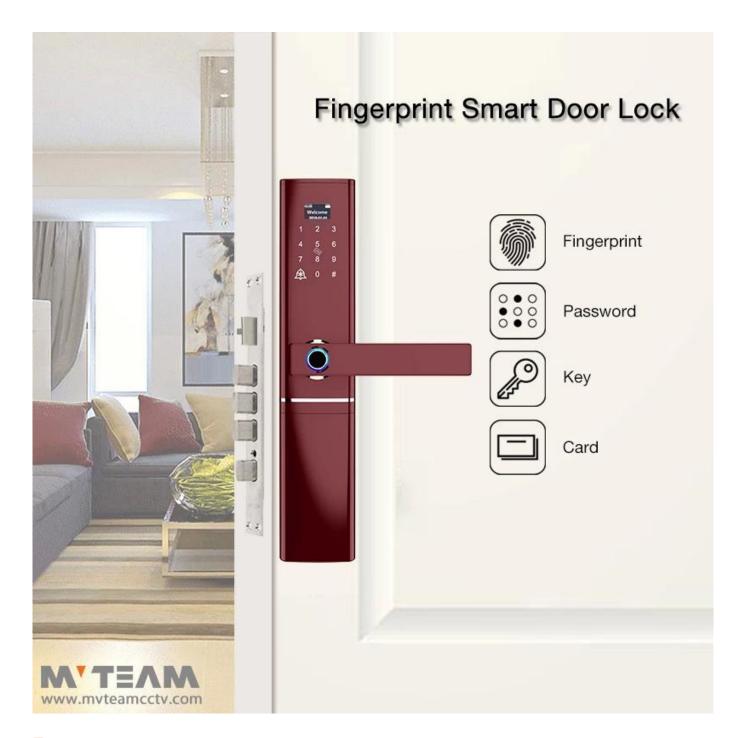

#### **Features**

- 1- Multiple unlock mode: Fingerprint, Password, Card, mechanical key
- 2- FPC semi-conductor sensor, 360 degree fingerprint recognition
- 3- C-class lock cylinder, three types lock bodies for your choice.
- 4- Touch screen keypad, see crystal clear numbersat night
- 5- Virtual password, prevent strangers from peeping and better protect privacy.
- 6- With doorbell function, with deadbolt
- 7- Powered by 4pcs AA alkaline batteries, 6 months & 180000 times using.

- 8- With USB port for emergency charging
- 9- Suitable for home/office, wooden door, metal door, composite door, fire door group