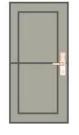

# **Door Opening Direction**

Left Handle Right hadle

### Matters needing attention:

There are 4 door types as below drawing showing, Please let us know:

- 1.what types of the doors?
- 2.how many quantity per each type?

Right Handle (Push)

Left Handle (pull)

Right Handle (Pull)

A: left handle push the door to enter the room.

B: left handle pull the door to enter room.

C: right handle push the door to enter the room.

D: right handle pull the door to enter the room.