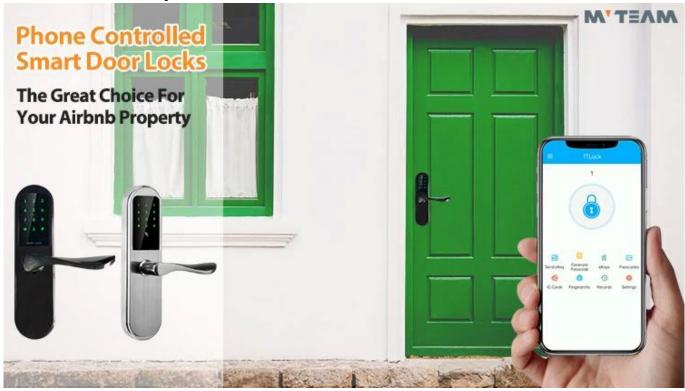

# Smart Door Lock System Keyless Digit NFC WiFi APP Bluetooth Door Lock For Home Apart Hotel

#### **Features**

1- APP remote generating password, best choice for rental house/room

2- Size: 300\*76mm

3- Password capacity: 50 groups

4- Swipe: 200 sheets

5- Color: Silver, Titanium gray

6- Power supply mode: 4pcs AA batteries

7- Cylinder grade: C-level cylinder + stainless steel lock body

8- Supports APP Bluetooth one-button unlocking

9- Support remote generating password on APP

10- Application scope: Rental house/room special. security door, wooden door, composite door, fire door