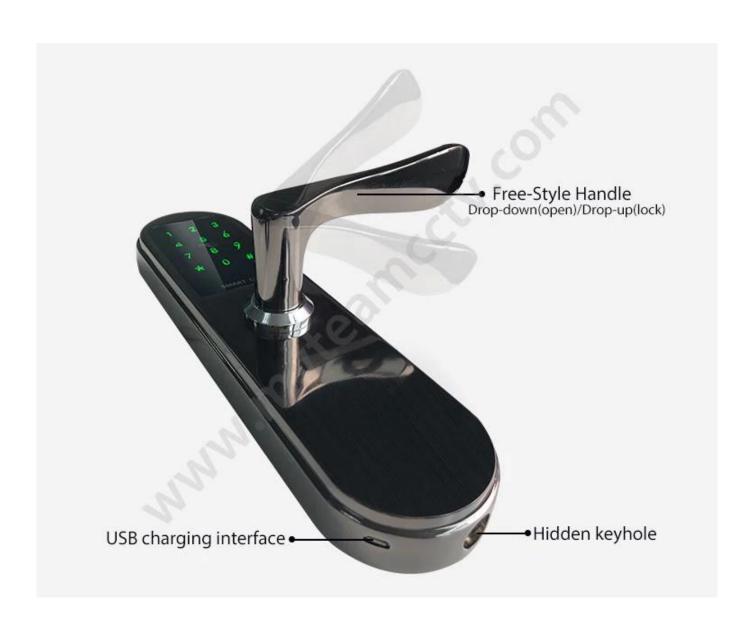

# **USB Charge**

With backup USB port for emergency charging.

# **Power Supply**

4 x AA(5 alkaline) batteries, 6 months & 180000 times using.