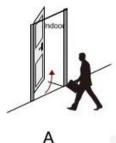

# **Door Opening Direction**

Left Handle Right hadle

### Matters needing attention:

There are 4 door types as below drawing showing, Please let us know:

- 1.what types of the doors?
- 2.how many quantity per each type?

Right Handle (Push)

Left Handle (pull)

Right Handle (Pull)

A: left handle push the door to enter the room.

B: left handle pull the door to enter room.

C: right handle push the door to enter the room.

D: right handle pull the door to enter the room.