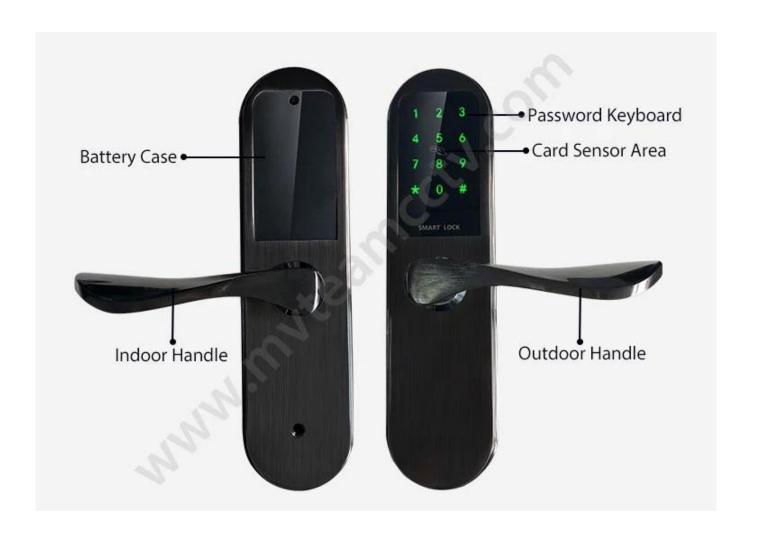

### **Product Pictures**

#### **Specs**

| Model          | С7-МКА                   |
|----------------|--------------------------|
| Panel Material | zinc alloy               |
| Panel Size     | 270mm*72mm               |
| Unlock         | APP, Password, Card, Key |

| Password capacity          | 50 groups                                                                                |
|----------------------------|------------------------------------------------------------------------------------------|
| Card                       | 200 sheets                                                                               |
| Cylinder grade             | C-level blade lock core                                                                  |
| Lock mortise Standard size | Standard 147mm*22mm                                                                      |
| Lock mortise material      | stainless steel                                                                          |
| Power supply               | 4pcs AA batteries                                                                        |
| Backup power               | With backup USB port for emergency charging                                              |
| Color                      | Silver, Titanium gray, Red bronze                                                        |
| Scope of application       | Rental house/room special<br>Security door, wooden door, composite door, fire door group |