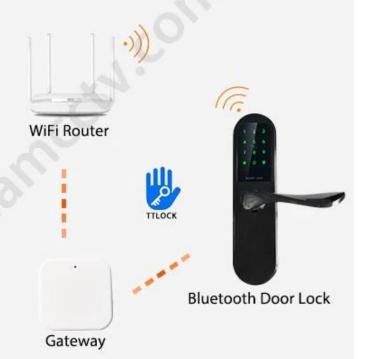

## WiFi APP Remote Control

Add a gateway device to connect the smart door lock to WiFi

#### **Achieve Remote Control**

- Delete/change the passcode/ekey/fingerprint/ card access remotely.
- Check the update door opening records remotely.

Please note the gateway device is only fit for MVTEAM smart door locks with APP, and the cost is not included in the smart lock price. If you need it, please tell us when purchasing smart door locks, we will add it into your order.