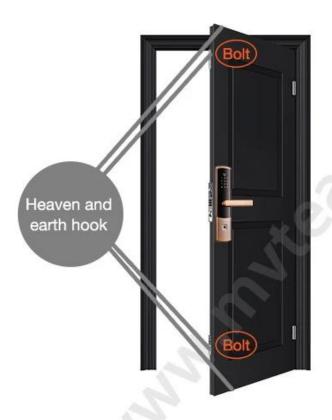

# Are there heaven and earth hook of the door?

#### How to check?

- 1. Touch the top edge of the door to check if there are lock holes.
- When the door lock is in pop up status, check whether there are lock tongues pops out on the top edge of the door.

| With bolt | No bolt |
|-----------|---------|
|-----------|---------|