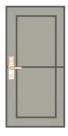

# **Door Opening Direction**

Left Handle Right hadle

### Matters needing attention:

There are 4 door types as below drawing showing, Please let us know:

- 1.what types of the doors?
- 2.how many quantity per each type?

Right Handle (Push)

Left Handle (pull)

Right Handle (Pull)

A: left handle push the door to enter the room.

B: left handle pull the door to enter room.

C: right handle push the door to enter the room.

D: right handle pull the door to enter the room.