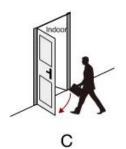

# **Door Opening Direction**

Left Handle Right hadle

### Matters needing attention:

There are 4 door types as below drawing showing, Please let us know:

- 1.what types of the doors?
- 2.how many quantity per each type?

Right Handle (Push)

Left Handle (pull)

Right Handle (Pull)

A: left handle push the door to enter the room.

B: left handle pull the door to enter room.

C: right handle push the door to enter the room.

D: right handle pull the door to enter the room.