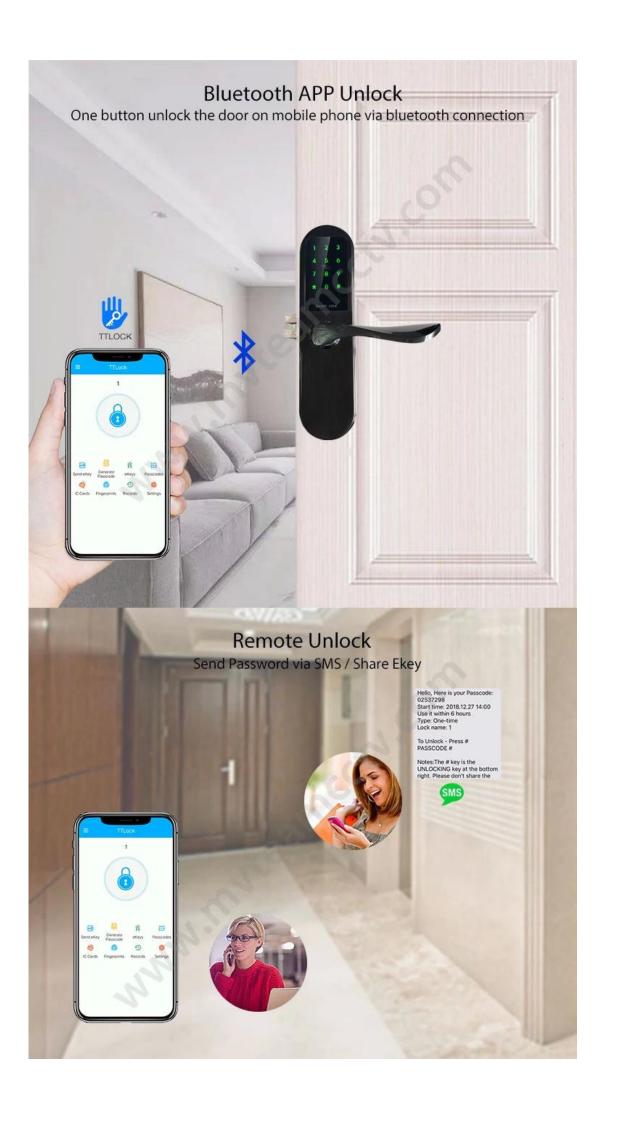

## WiFi APP Remote Control

Add a gateway device to connect the smart door lock to WiFi

#### **Achieve Remote Control**

- Delete/change the passcode/ekey/fingerprint/ card access remotely.
- Check the update door opening records remotely.

Please note the gateway device is only fit for MVTEAM smart door locks with APP, and the cost is not included in the smart lock price. If you need it, please tell us when purchasing smart door locks, we will add it into your order.