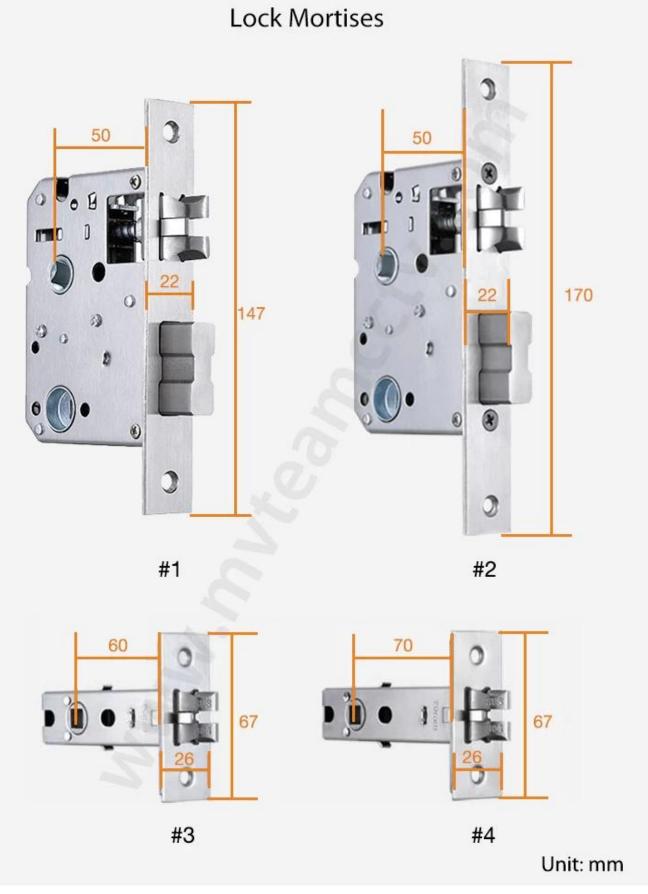

| Password capacity          | 50 groups                                                                                |
|----------------------------|------------------------------------------------------------------------------------------|
| Card                       | 200 sheets                                                                               |
| Cylinder grade             | C-level blade lock core                                                                  |
| Lock mortise Standard size | Standard 147mm*22mm                                                                      |
| Lock mortise material      | stainless steel                                                                          |
| Power supply               | 4pcs AA batteries                                                                        |
| Backup power               | With backup USB port for emergency charging                                              |
| Color                      | Silver, Titanium gray, Red bronze                                                        |
| Scope of application       | Rental house/room special<br>Security door, wooden door, composite door, fire door group |

# Measurement