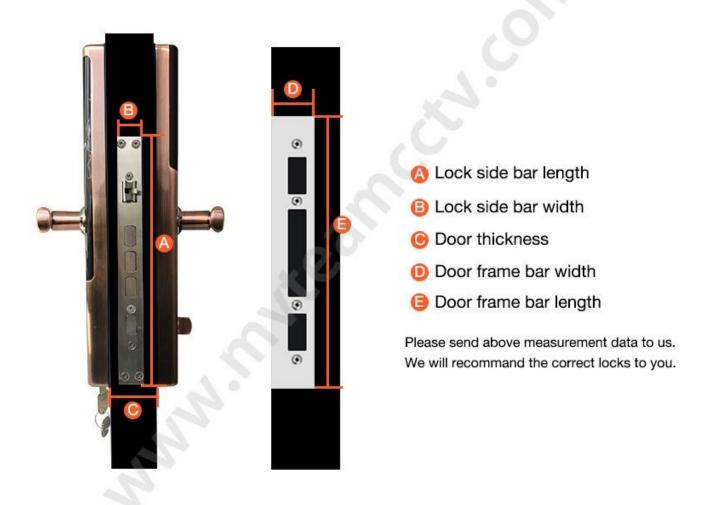

andle Right hadle

### Matters needing attention:

There are 4 door types as below drawing showing, Please let us know:

- 1.what types of the doors?
- 2.how many quantity per each type?







Right Handle (Push)



Left Handle (pull)



Right Handle (Pull)

A: left handle push the door to enter the room.

B: left handle pull the door to enter room.

C: right handle push the door to enter the room.

D: right handle pull the door to enter the room.

# Are there heaven and earth hook of the door?



#### How to check?

- 1. Touch the top edge of the door to check if there are lock holes.
- When the door lock is in pop up status, check whether there are lock tongues pops out on the top edge of the door.

| With bolt | No bolt |
|-----------|---------|
|-----------|---------|

# Measurement



#### **Contact us**

We export the smart door locks to all over the world.

If you have any questions or inquiry about the products, welcome to contact us.

We will reply you within 24 hours and quote the best wholesale prices to you.