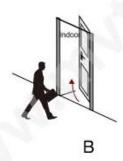

# **Door Opening Direction**

Left Handle Right hadle

### Matters needing attention:

There are 4 door types as below drawing showing, Please let us know:

- 1.what types of the doors?
- 2.how many quantity per each type?

Right Handle (Push)

Left Handle (pull)

Right Handle (Pull)

A: left handle push the door to enter the room.

B: left handle pull the door to enter room.

C: right handle push the door to enter the room.

D: right handle pull the door to enter the room.