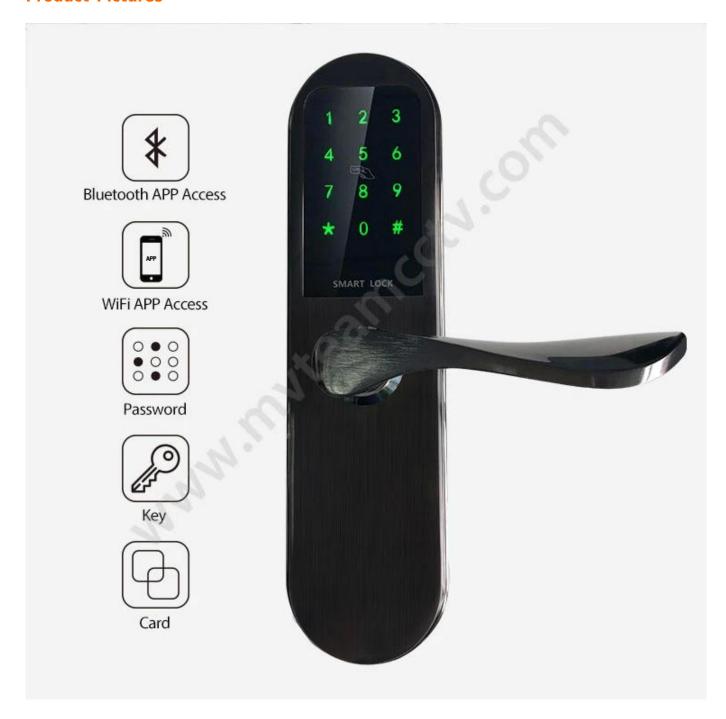

### **Product Pictures**

#### **Features**

1- APP remote generating password, best choice for rental house/room

2- Size: 300\*76mm

3- Password capacity: 50 groups

4- Swipe: 200 sheets

5- Color: Silver, Titanium gray

6- Power supply mode: 4pcs AA batteries

7- Cylinder grade: C-level cylinder + stainless steel lock body

8- Supports APP Bluetooth one-button unlocking

9- Support remote generating password on APP

10- Application scope: Rental house/room special. security door, wooden door, composite door, fire door

#### **Specs**

| Model          | С7-МКА                   |
|----------------|--------------------------|
| Panel Material | zinc alloy               |
| Panel Size     | 270mm*72mm               |
| Unlock         | APP, Password, Card, Key |

| Password capacity          | 50 groups                                                                                |
|----------------------------|------------------------------------------------------------------------------------------|
| Card                       | 200 sheets                                                                               |
| Cylinder grade             | C-level blade lock core                                                                  |
| Lock mortise Standard size | Standard 147mm*22mm                                                                      |
| Lock mortise material      | stainless steel                                                                          |
| Power supply               | 4pcs AA batteries                                                                        |
| Backup power               | With backup USB port for emergency charging                                              |
| Color                      | Silver, Titanium gray, Red bronze                                                        |
| Scope of application       | Rental house/room special<br>Security door, wooden door, composite door, fire door group |