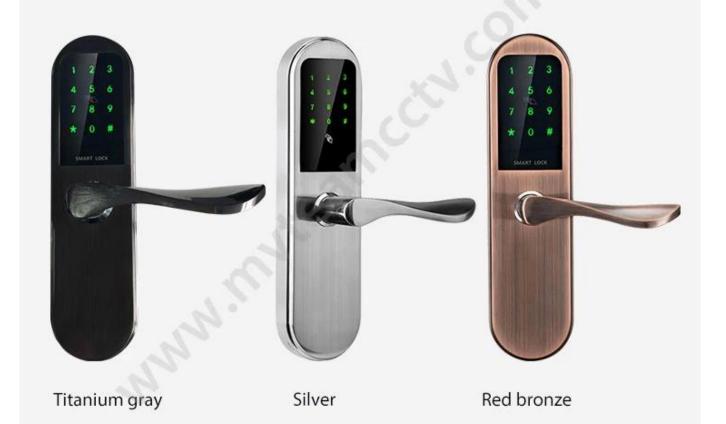

|
| Lock mortise Standard size | Standard 147mm*22mm                                                                      |
| Lock mortise material      | stainless steel                                                                          |
| Power supply               | 4pcs AA batteries                                                                        |
| Backup power               | With backup USB port for emergency charging                                              |
| Color                      | Silver, Titanium gray, Red bronze                                                        |
| Scope of application       | Rental house/room special<br>Security door, wooden door, composite door, fire door group |

### **Product Pictures**







# Multi-Color Selection





## WiFi APP Remote Control

Add a gateway device to connect the smart door lock to WiFi

#### **Achieve Remote Control**

- Delete/change the passcode/ekey/fingerprint/ card access remotely.
- Check the update door opening records remotely.



Please note the gateway device is only fit for MVTEAM smart door locks with APP, and the cost is not included in the smart lock price. If you need it, please tell us when purchasing smart door locks, we will add it into your order.





# **Power Supply**

4 x AA(5 alkaline) batteries, 6 months & 180000 times using.

# **USB Charge**

With backup USB port for emergency charging.



#### Warmly notice:

Due to international shipping problem, we will not deliver batteries come with locks. Please buy 4 section 5-Alkaline batteries by yourself from l