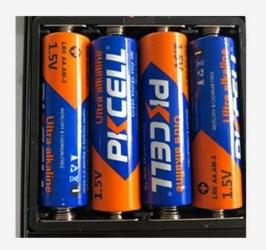

# **Power Supply**

4 x AA(5 alkaline) batteries, 6 months & 180000 times using.

#### Warmly notice:

Due to international shipping problem, we will not deliver batteries come with locks. Please buy 4 section 5-Alkaline batteries by yourself from local market.