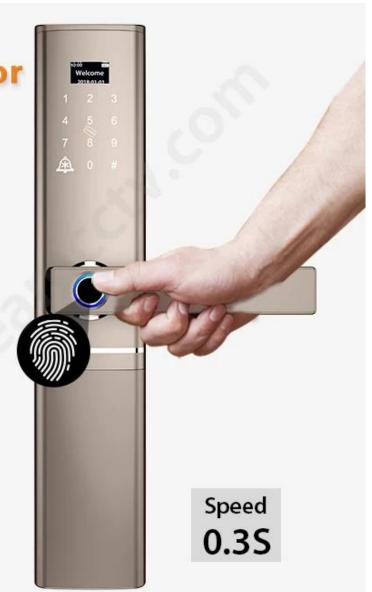

# Bio-semiconductor Fingerprints

Bank-specific fingerprint recognition, only recognize living fingerprint.