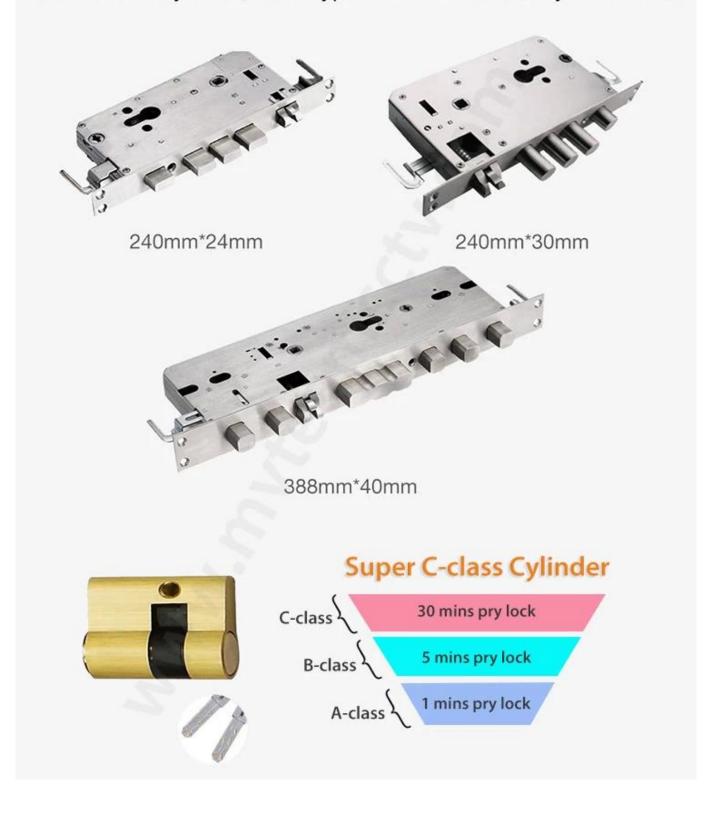

# Multi-Color Selection

C-level lock cylinder, three types lock mortises for your choice.

### **Specs**

| Model                   | K3-ZKM                                                      |  |
|-------------------------|-------------------------------------------------------------|--|
| Material                | Zinc alloy                                                  |  |
| Size                    | 360*78mm                                                    |  |
| Unlock                  | Fingerprint, Password, Swipe, Key                           |  |
| Fingerprint recognition | 360 degree FPC semi-conductor, 100 pieces capacity          |  |
| Swipe                   | 200 sheets                                                  |  |
| Password capacity       | 50 groups                                                   |  |
| Cylinder grade          | C-level blade lock core                                     |  |
| Lock body material      | Stainless steel                                             |  |
| Lock body size          | Standard: 240mm*24mm, Optional: 240mm*30mm, 388mm*40mm      |  |
| Other functions         | Smart Voice, Doorbell, Night Crystal Display                |  |
| Power supply            | 4pcs AA batteries                                           |  |
| Emergency charging      | With backup USB port for emergency charging                 |  |
| Color                   | Red, Gold, Silver Gray, Black colors optional               |  |
| Scope of application    | Security door, wooden door, composite door, fire door group |  |