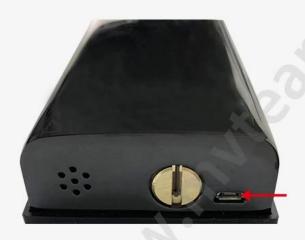

- 8- With USB port for emergency charging
- 9- Suitable for home/office, wooden door, metal door, composite door, fire door group

### **Power Supply**

4 x AA(5 alkaline) batteries, 6 months & 180000 times using.

**USB** Charge

With backup USB port for emergency charging.