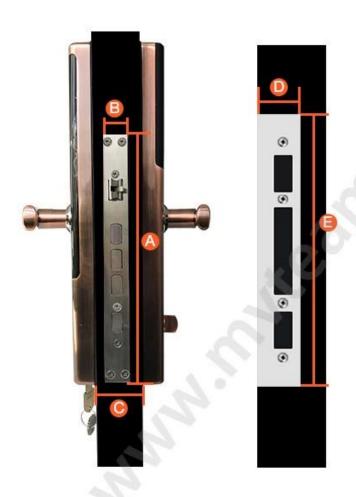

### Measurement

- Lock side bar length
- Lock side bar width
- Open Door thickness
- Door frame bar width
- Door frame bar length

Please send above measurement data to us. We will recommand the correct locks to you.