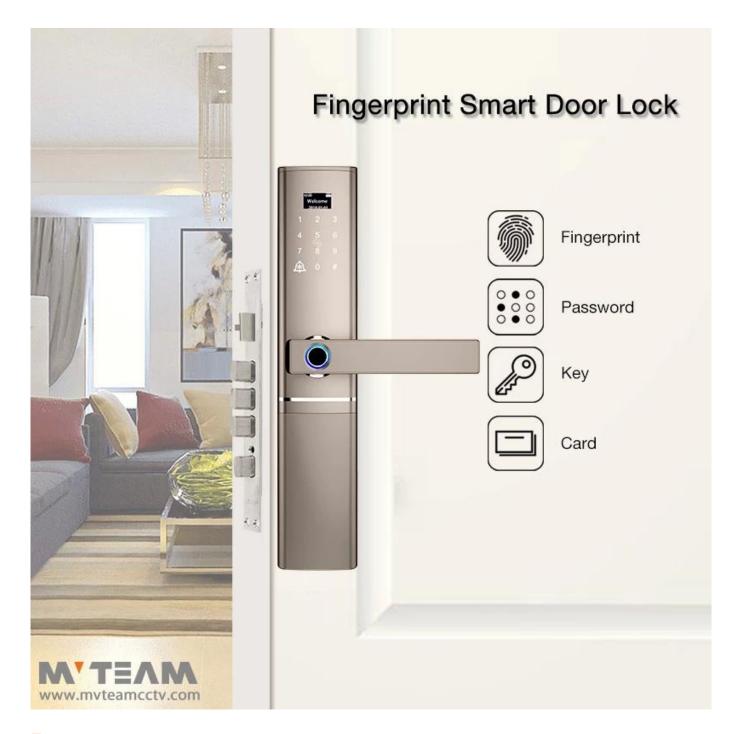

**MVTEAM Fingerprint Keyless Smart Door Lock K3-ZKM** 

**Smart Fingerprint Door Lock Keyless Home Office Security Door Lock With C Level Cylinder** 

### **Features**

- 1- Multiple unlock mode: Fingerprint, Password, Card, mechanical key
- 2- FPC semi-conductor sensor, 360 degree fingerprint recognition
- 3- C-class lock cylinder, three types lock bodies for your choice.
- 4- Touch screen keypad, see crystal clear numbersat night
- 5- Virtual password, prevent strangers from peeping and better protect privacy.
- 6- With doorbell function
- 7- Powered by 4pcs AA alkaline batteries, 6 months & 180000 times using.