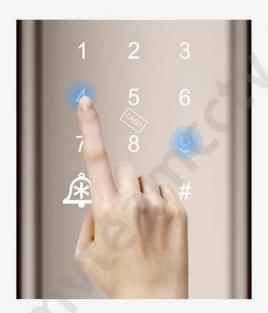

# Virtual password

Random number added before or after the correct password, as long as input the real password continuously, then still can unlock. It can prevent strangers from peeping and better protect privacy.

346865 123456 346865

Random Number

Real password

Random Number