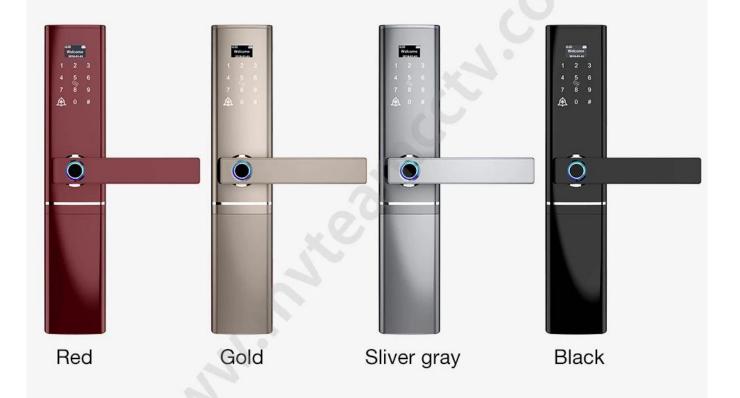

# Multi-Color Selection

C-level lock cylinder, three types lock mortises for your choice.