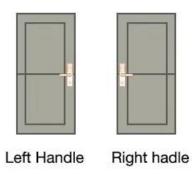

still can unlock. It can prevent strangers from peeping and better protect privacy.



346865 123456 346865

Random Number

Real password

Random Number

### **Power Supply**

4 x AA(5 alkaline) batteries, 6 months & 180000 times using.





**USB** Charge

With backup USB port for emergency charging.

### Warmly notice:

Due to international shipping problem, we will not deliver batteries come with locks. Please buy 4 section 5-Alkaline batteries by yourself from local market.

# Package & Accessories



# Why Do You Need the Smart Door Lock?



Keep your property safe when nobody at home



Don't need worry about can't find the key when going home



No need to bring a bunch of keys when exercising



Don't need pay to unlocking company when losing the key

# **Door Opening Direction**



### Matters needing attention:

There are 4 door types as below drawing showing, Please let us know:

- 1.what types of the doors?
- 2.how many quantity per each type?



A: left handle push the door to enter the room.

B: left handle pull the door to enter room.

C: right handle push the door to enter the room.

D: right handle pull the door to enter the room.

## Are there heaven and earth hook of the door?



### How to check?

- 1. Touch the top edge of the door to check if there are lock holes.
- When the door lock is in pop up status, check whether there are lock tongues pops out on the top edge of the door.

| Γ | With bolt   | No bolt |
|---|-------------|---------|
| _ | VVILII DOIL |         |

### Measurement



- Lock side bar length
- Lock side bar width
- Open Door thicknes