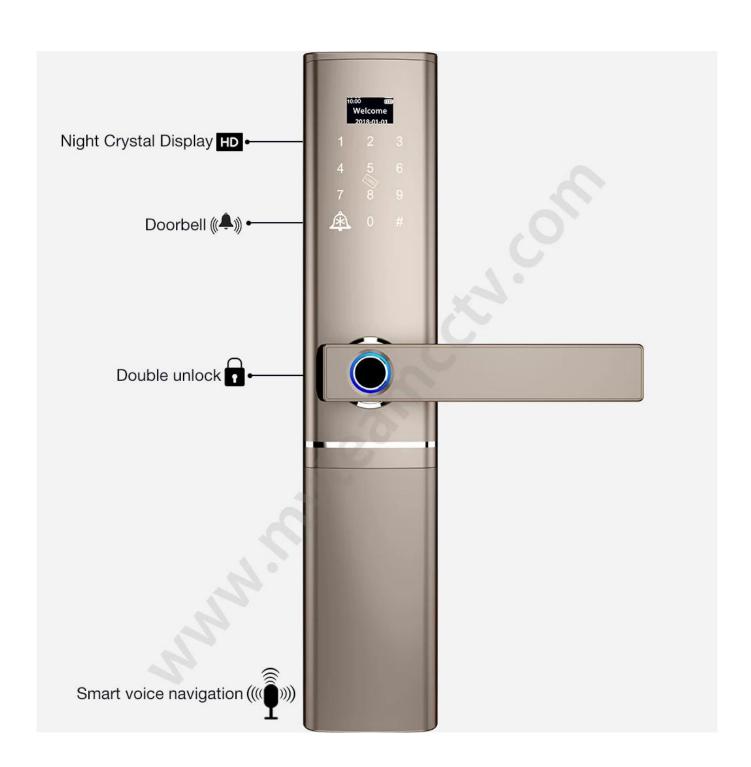

### **Features**

- 1- Multiple unlock mode: Fingerprint, Password, Card, mechanical key
- 2- FPC semi-conductor sensor, 360 degree fingerprint recognition
- 3- C-class lock cylinder, three types lock bodies for your choice.
- 4- Touch screen keypad, see crystal clear numbersat night
- 5- Virtual password, prevent strangers from peeping and better protect privacy.
- 6- With doorbell function
- 7- Powered by 4pcs AA alkaline batteries, 6 months & 180000 times using.

- 8- With USB port for emergency charging
- 9- Suitable for home/office, wooden door, metal door, composite door, fire door group

### **Power Supply**

4 x AA(5 alkaline) batteries, 6 months & 180000 times using.

**USB** Charge

With backup USB port for emergency charging.