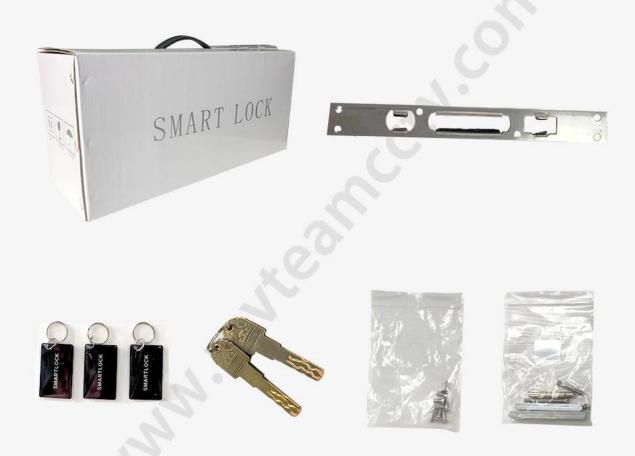

, three types lock mortises for your choice.



# Bio-semiconductor Fingerprints

Bank-specific fingerprint recognition, only recognize living fingerprint.



# Virtual password

Random number added before or after the correct password, as long as input the real password continuously, then still can unlock. It can prevent strangers from peeping and better protect privacy.



346865 123456 346865

Random Number

Real password

Random Number

### **Power Supply**

4 x AA(5 alkaline) batteries, 6 months & 180000 times using.





**USB** Charge

With backup USB port for emergency charging.

### Warmly notice:

Due to international shipping problem, we will not deliver batteries come with locks. Please buy 4 section 5-Alkaline batteries by yourself from local market.

# Package & Accessories



# Why Do You Need the Smart Door Lock?



Keep your property safe when nobody at home



Don't need worry about can't find the key when going home



No need to bring a bunch of keys when exercising



Don't need pay to unlocking company when losing the key

# **Door Opening Direction**



### Matters needing attention:

There are 4 door types as below drawing showing, Please let us know:

- 1.what types of the doors?
- 2.how many quantity per each type?



A: left handle push the door to enter the room.

B: left handle pull the door to enter room.

C: right handle push the door to enter the room.

D: right handle pull the door to enter the room.

## Are there heaven and earth hook of the door?



### How to check?

- 1. Touch the top edge of the door to check if there are lock holes.
-