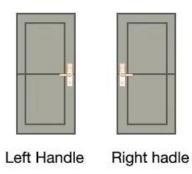

## **Door Opening Direction**

## Matters needing attention:

There are 4 door types as below drawing showing, Please let us know:

- 1.what types of the doors?
- 2.how many quantity per each type?

A: left handle push the door to enter the room.