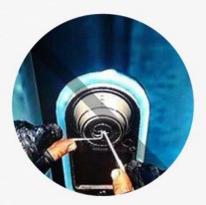

# Bio-semiconductor Fingerprints

Bank-specific fingerprint recognition, only recognize living fingerprint.