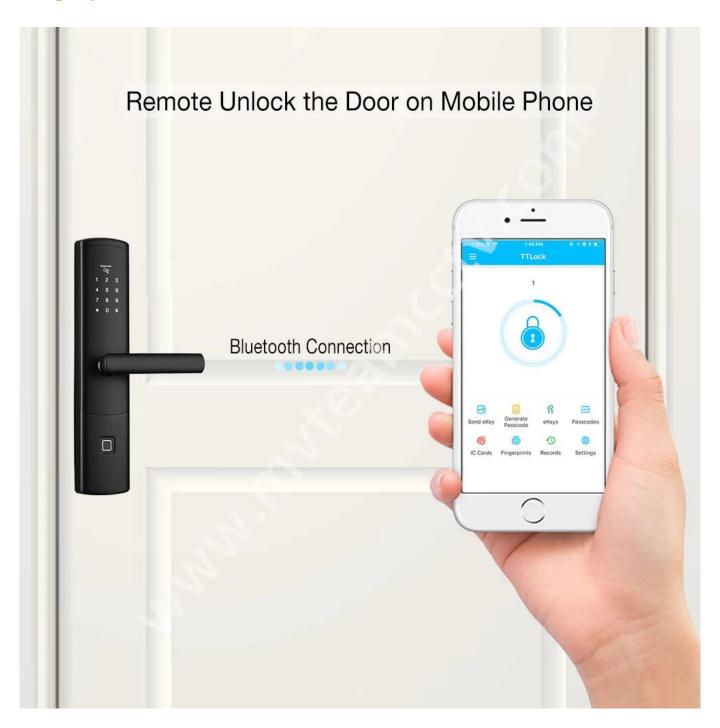

## **Advantages**

MVTEAM smart door locks are perfect for Airbnb properties, office buildings, rental properties, residential, industrial, and any location needing remote monitoring and management of locks. It gives you both wifi connected and no-internet lock control.

- \* When no-internet, allows property owners to send their guests with temporary access codes by SMS that start and end when you want, so guests can't enter your property one minute before or after you want.
- \* When enable WiFi, it allows users to manage access remotely, know when people unlock doors, allows property owners to delete or change the passcode/eKey/fingerprint remotely.

#### **Achieve Remote Control**

- Delete/change the passcode/ekey/figerprint/ card access remotely.
- Receive the door opening records instantly from App.