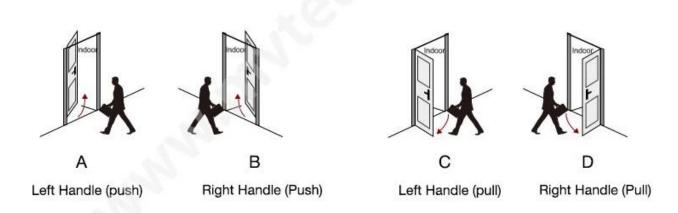

## Matters needing attention:

There are 4 door types as below drawing showing, Please let us know:

- 1.what types of the doors?
- 2.how many quantity per each type?

A: left handle push the door to enter the room.

B: left handle pull the door to enter room.

C: right handle push the door to enter the room.

D: right handle pull the door to enter the room.