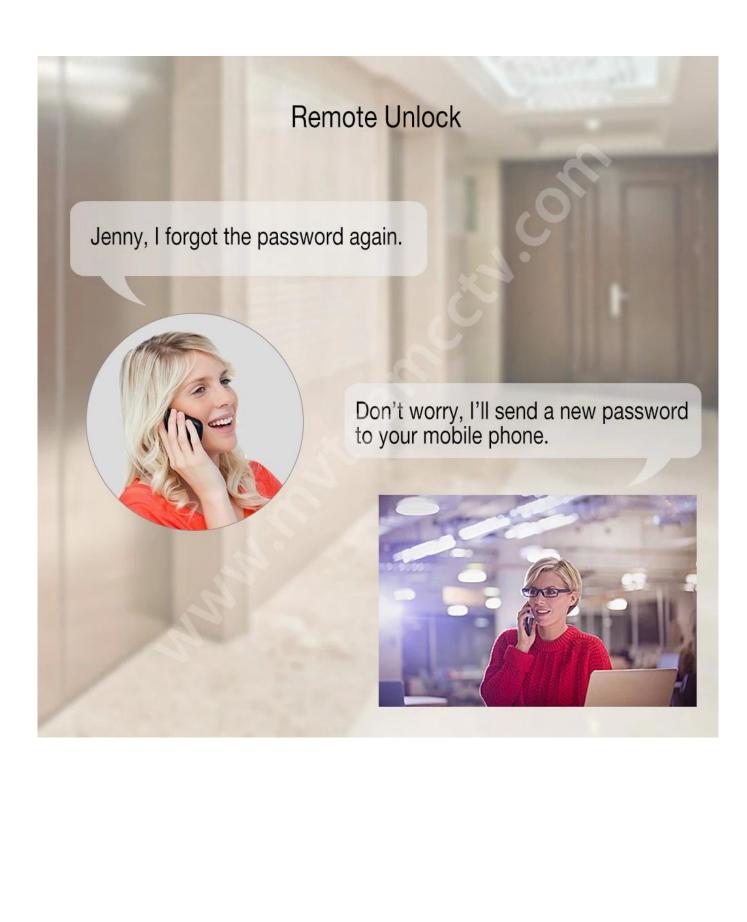

## **Connect Bluetooth Door Lock To WiFi Via Gateway Device**

#### **Achieve Remote Control**

- Delete/change the passcode/ekey/figerprint/ card access remotely.
- Receive the door opening records instantly from App.