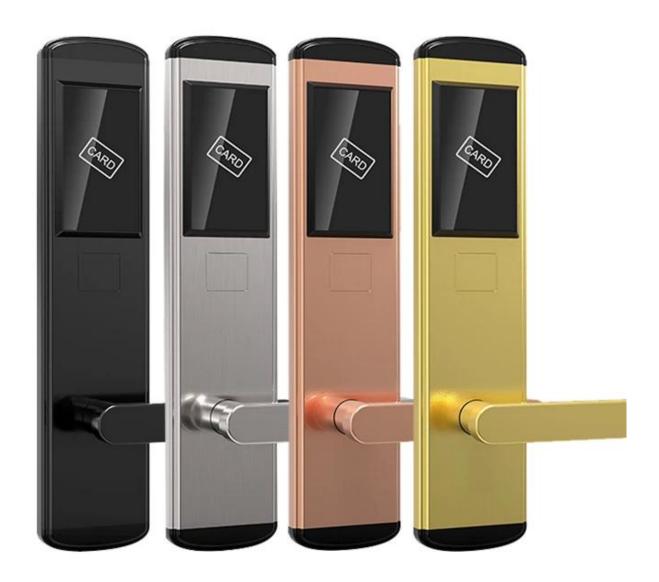

# **Stainless Steel Luxury Electronic Hotel Door Card Lock With Special Hotel Lock Mortise**