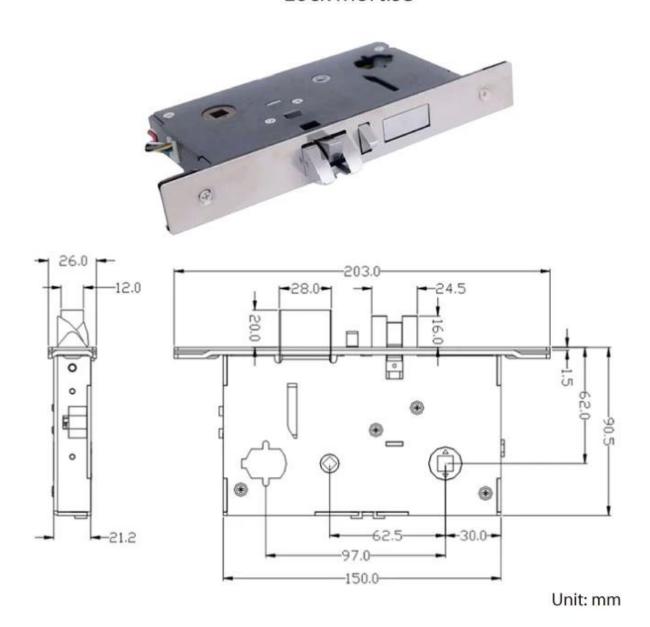

# **Stainless Steel Luxury Electronic Hotel Door Card Lock With Special Hotel Lock Mortise**



## Lock Mortise





## **Door Opening Direction**





Left Handle

Right hadle

#### Matters needing attention:

There are 4 door types as below drawing showing, Please let us know:

- 1.what types of the doors?
- 2.how many quantity per each type?









Left Handle (push)

Right Handle (Push)

Left Handle (pull)

Right Handle (Pull)

A: left handle push the door to enter the room.

B: left handle pull the door to enter room.

C: right handle push the door to enter the room.

D: right handle pull the door to enter the room.

## Are there heaven and earth hook of the door?



#### How to check?

- Touch the top edge of the door to check if there are lock holes.
- When the door lock is in pop up status, check whether there are lock tongues pops out on the top edge of the door.

| With bolt | No bolt |
|