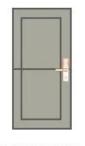

## **Door Opening Direction**

Left Handle

Right hadle

#### Matters needing attention:

There are 4 door types as below drawing showing, Please let us know:

- 1.what types of the doors?
- 2.how many quantity per each type?

Left Handle (push)

Right Handle (Push)

Left Handle (pull)

Right Handle (Pull)

A: left handle push the door to enter the room.

B: left handle pull the door to enter room.

C: right handle push the door to enter the room.

D: right handle pull the door to enter the room.