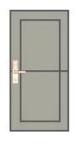

## **Door Opening Direction**

Left Handle

Right hadle

#### Matters needing attention:

There are 4 door types as below drawing showing, Please let us know:

- 1.what types of the doors?
- 2.how many quantity per each type?

Left Handle (push)

Right Handle (Push)

Left Handle (pull)

Right Handle (Pull)

A: left handle push the door to enter the room.

B: left handle pull the door to enter room.

C: right handle push the door to enter the room.

D: right handle pull the door to enter the room.