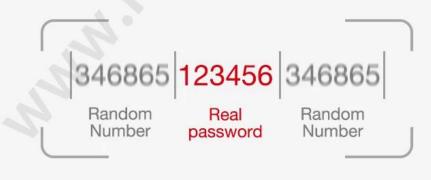

### Virtual password

Random number added before or after the correct password, as long as input the real password continuously, then still can unlock. It can prevent strangers from peeping and better protect privacy.