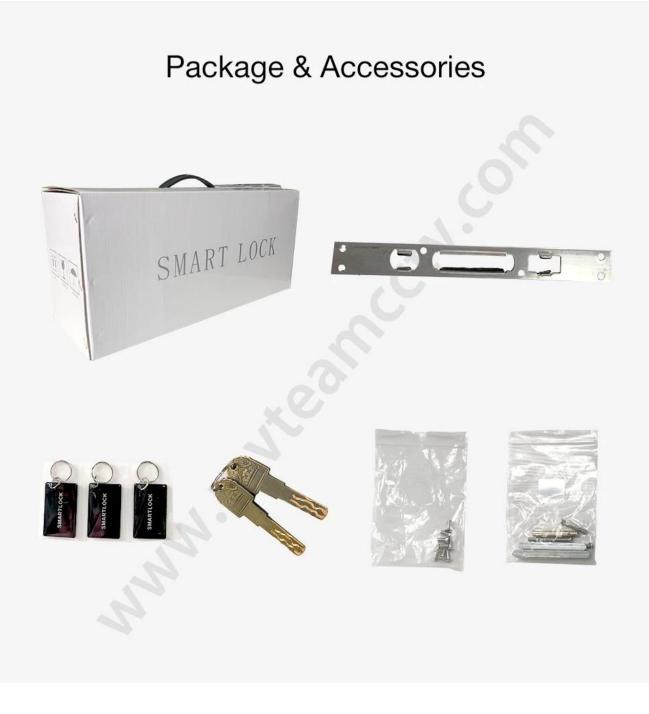

#### **Pictures**

C-level lock cylinder, three types lock mortises for your choice.