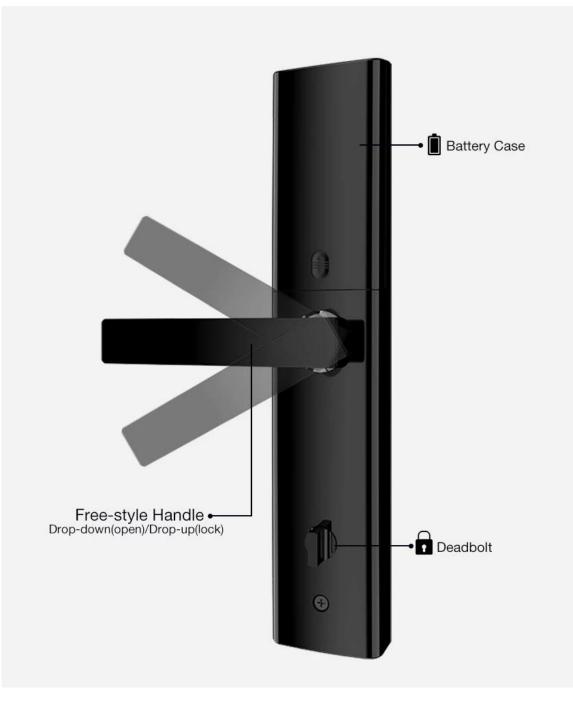

- 4- Touch screen keypad, see crystal clear numbersat night
- 5- Virtual password, prevent strangers from peeping and better protect privacy.
- 6- With doorbell function, with deadbolt
- 7- Powered by 4pcs AA alkaline batteries, 6 months & 180000 times using.
- 8- With USB port for emergency charging
- 9- Suitable for home/office, wooden door, metal door, composite door, fire door group

#### **Specs**

| Model                   | КЗ-ZKMA                                                     |
|-------------------------|-------------------------------------------------------------|
| Material                | Zinc alloy                                                  |
| Size                    | 360*78mm                                                    |
| Unlock                  | Tuyasmart APP, Fingerprint, Password, Swipe, Key            |
| Fingerprint recognition | 360 degree FPC semi-conductor, 100 pieces capacity          |
| Swipe                   | 200 sheets                                                  |
| Password capacity       | 50 groups                                                   |
| Cylinder grade          | C-level blade lock core                                     |
| Lock body material      | Stainless steel                                             |
| Lock body size          | Standard: 240mm*24mm, Optional:<br>240mm*30mm, 388mm*40mm   |
| Other functions         | Smart Voice, Doorbell, Night Crystal Display                |
| Power supply            | 4pcs AA batteries                                           |
| Emergency charging      | With backup USB port for emergency charging                 |
| Color                   | Red, Gold, Silver Gray, Black colors optional               |
| Scope of application    | Security door, wooden door, composite door, fire door group |

### **Power Supply**

4 x AA(5 alkaline) batteries, 6 months & 180000 times using.

USB Charge With backup USB port for emergency charging.

Warmly notice:

Due to international shipping problem, we will not deliver batteries come with locks. Please buy 4 section 5-Alkaline batteries by yourself from local market.