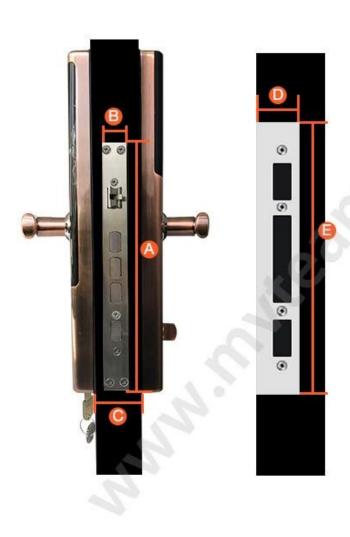

### Measurement

- 🔕 Lock side bar length
- Lock side bar width
- Ooor thickness
- Door frame bar width
- Door frame bar length

Please send above measurement data to us. We will recommand the correct locks to you.