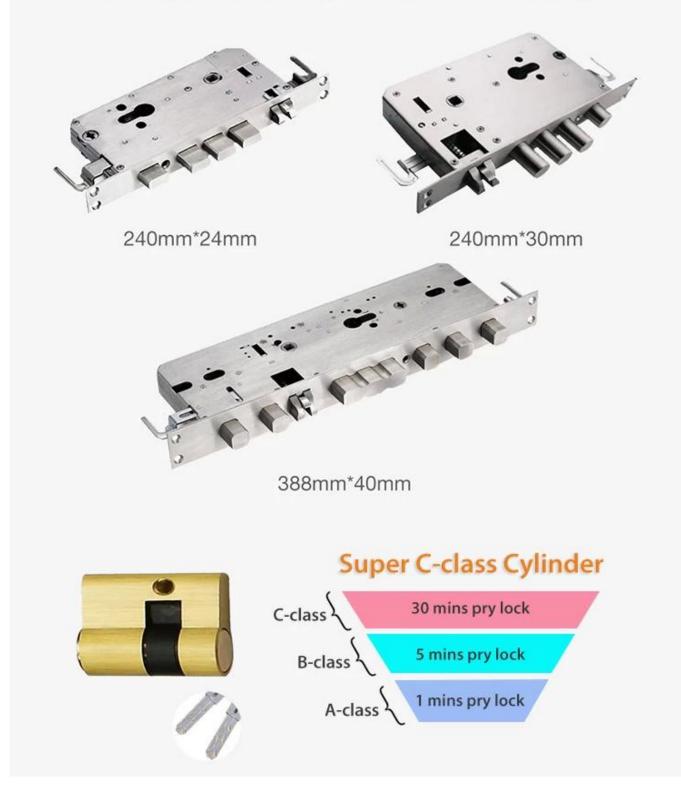

#### **Pictures**

C-level lock cylinder, three types lock mortises for your choice.

#### **Specs**

| Model                   | КЗ-ZKMA                                                     |
|-------------------------|-------------------------------------------------------------|
| Material                | Zinc alloy                                                  |
| Size                    | 360*78mm                                                    |
| Unlock                  | Tuyasmart APP, Fingerprint, Password, Swipe, Key            |
| Fingerprint recognition | 360 degree FPC semi-conductor, 100 pieces capacity          |
| Swipe                   | 200 sheets                                                  |
| Password capacity       | 50 groups                                                   |
| Cylinder grade          | C-level blade lock core                                     |
| Lock body material      | Stainless steel                                             |
| Lock body size          | Standard: 240mm*24mm, Optional:<br>240mm*30mm, 388mm*40mm   |
| Other functions         | Smart Voice, Doorbell, Night Crystal Display                |
| Power supply            | 4pcs AA batteries                                           |
| Emergency charging      | With backup USB port for emergency charging                 |
| Color                   | Red, Gold, Silver Gray, Black colors optional               |
| Scope of application    | Security door, wooden door, composite door, fire door group |