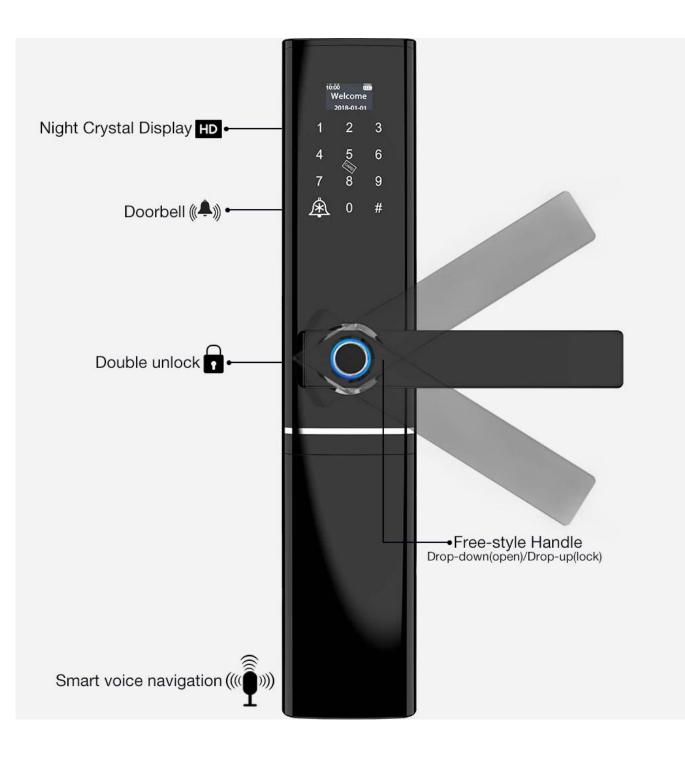

- 4- Touch screen keypad, see crystal clear numbersat night
- 5- Virtual password, prevent strangers from peeping and better protect privacy.
- 6- With doorbell function, with deadbolt
- 7- Powered by 4pcs AA alkaline batteries, 6 months & 180000 times using.
- 8- With USB port for emergency charging
- 9- Suitable for home/office, wooden door, metal door, composite door, fire door group

#### **Specs**

| Model                   | КЗ-ZKMA                                                     |
|-------------------------|-------------------------------------------------------------|
| Material                | Zinc alloy                                                  |
| Size                    | 360*78mm                                                    |
| Unlock                  | Tuyasmart APP, Fingerprint, Password, Swipe, Key            |
| Fingerprint recognition | 360 degree FPC semi-conductor, 100 pieces capacity          |
| Swipe                   | 200 sheets                                                  |
| Password capacity       | 50 groups                                                   |
| Cylinder grade          | C-level blade lock core                                     |
| Lock body material      | Stainless steel                                             |
| Lock body size          | Standard: 240mm*24mm, Optional:<br>240mm*30mm, 388mm*40mm   |
| Other functions         | Smart Voice, Doorbell, Night Crystal Display                |
| Power supply            | 4pcs AA batteries                                           |
| Emergency charging      | With backup USB port for emergency charging                 |
| Color                   | Red, Gold, Silver Gray, Black colors optional               |
| Scope of application    | Security door, wooden door, composite door, fire door group |

### Virtual password

Random number added before or after the correct password, as long as input the real password continuously, then still can unlock. It can prevent strangers from peeping and better protect privacy.

### **Power Supply**

4 x AA(5 alkaline) batteries, 6 months & 180000 times using.

USB Charge With backup USB port for emergency charging.

Warmly notice:

Due to international shipping problem, we will not deliver batteries come with locks. Please buy 4 section 5-Alkaline batteries by yourself from local market.