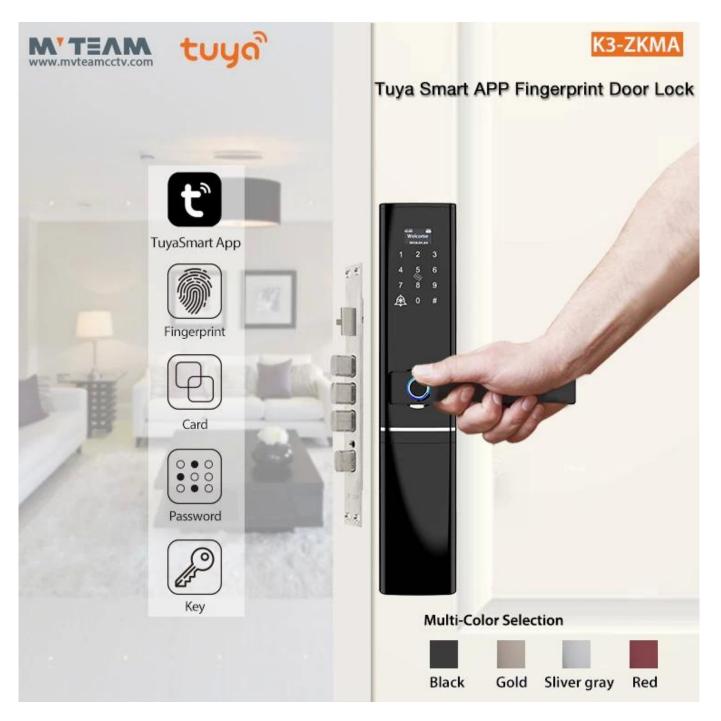

### Tuya Smart Lock WiFi Phone Control Keyless APP Code Card Fingerprint Smart Door Lock For Home, Office, Hotel, Airbnb, Villa

#### **Features**

- 1- Multiple unlock mode: Tuyasmart App, Fingerprint, Password, Card, mechanical key
- 2- FPC semi-conductor sensor, 360 degree fingerprint recognition
- 3- C-class lock cylinder, three types lock bodies for your choice.

- 4- Touch screen keypad, see crystal clear numbersat night
- 5- Virtual password, prevent strangers from peeping and better protect privacy.
- 6- With doorbell function, with deadbolt
- 7- Powered by 4pcs AA alkaline batteries, 6 months & 180000 times using.
- 8- With USB port for emergency charging
- 9- Suitable for home/office, wooden door, metal door, composite door, fire door group

#### **Specs**

| Model                   | КЗ-ZKMA                                                     |
|-------------------------|-------------------------------------------------------------|
| Material                | Zinc alloy                                                  |
| Size                    | 360*78mm                                                    |
| Unlock                  | Tuyasmart APP, Fingerprint, Password, Swipe, Key            |
| Fingerprint recognition | 360 degree FPC semi-conductor, 100 pieces capacity          |
| Swipe                   | 200 sheets                                                  |
| Password capacity       | 50 groups                                                   |
| Cylinder grade          | C-level blade lock core                                     |
| Lock body material      | Stainless steel                                             |
| Lock body size          | Standard: 240mm*24mm, Optional:<br>240mm*30mm, 388mm*40mm   |
| Other functions         | Smart Voice, Doorbell, Night Crystal Display                |
| Power supply            | 4pcs AA batteries                                           |
| Emergency charging      | With backup USB port for emergency charging                 |
| Color                   | Red, Gold, Silver Gray, Black colors optional               |
| Scope of application    | Security door, wooden door, composite door, fire door group |