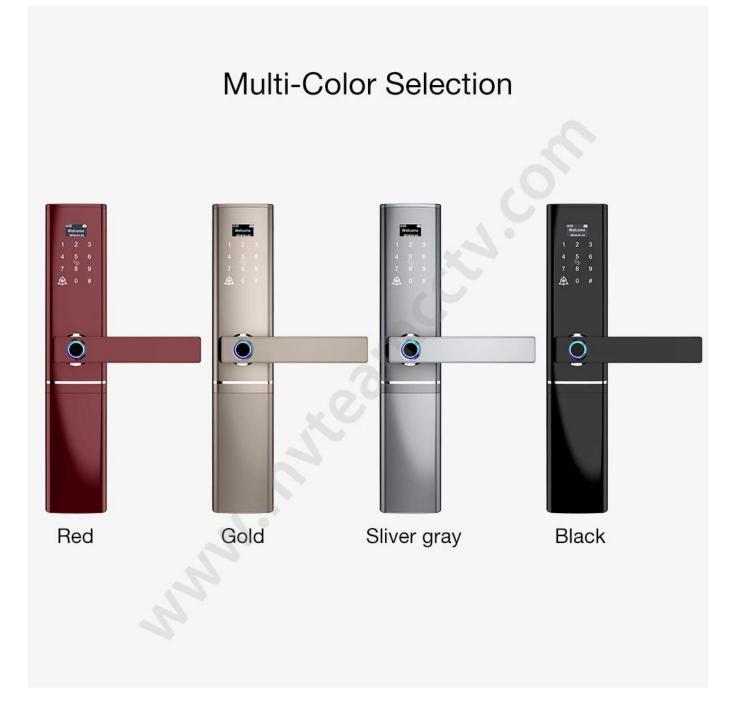

#### **Specs**

| Model                   | КЗ-ZKMA                                                     |
|-------------------------|-------------------------------------------------------------|
| Material                | Zinc alloy                                                  |
| Size                    | 360*78mm                                                    |
| Unlock                  | Tuyasmart APP, Fingerprint, Password, Swipe, Key            |
| Fingerprint recognition | 360 degree FPC semi-conductor, 100 pieces capacity          |
| Swipe                   | 200 sheets                                                  |
| Password capacity       | 50 groups                                                   |
| Cylinder grade          | C-level blade lock core                                     |
| Lock body material      | Stainless steel                                             |
| Lock body size          | Standard: 240mm*24mm, Optional:<br>240mm*30mm, 388mm*40mm   |
| Other functions         | Smart Voice, Doorbell, Night Crystal Display                |
| Power supply            | 4pcs AA batteries                                           |
| Emergency charging      | With backup USB port for emergency charging                 |
| Color                   | Red, Gold, Silver Gray, Black colors optional               |
| Scope of application    | Security door, wooden door, composite door, fire door group |