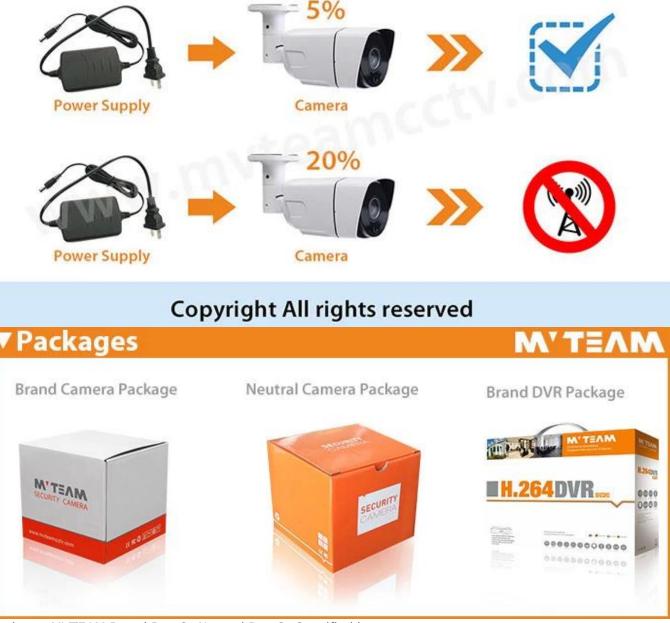

# FAQS

Q1:Can I view the camera on mobile phone and computer? After connect the camera to DVR, you can view the camera thru DVRs' network view function. Q2:Can I test sample before place mass order? Sure, sample order is welcomed, MOQ is 1pc. Q3:Can I buy the cameras with my own brand? Yes, we accept OEM order. Q4:How to supply proper voltage and amperage for the cameras?

MTEAM

Our AHD cameras are 12V DC, please refer to below guide:

Package: MVTEAM Brand Box Or Netural Box Or Specified by customer.

Shipping: Based on the your demands to choose the best shipping way.