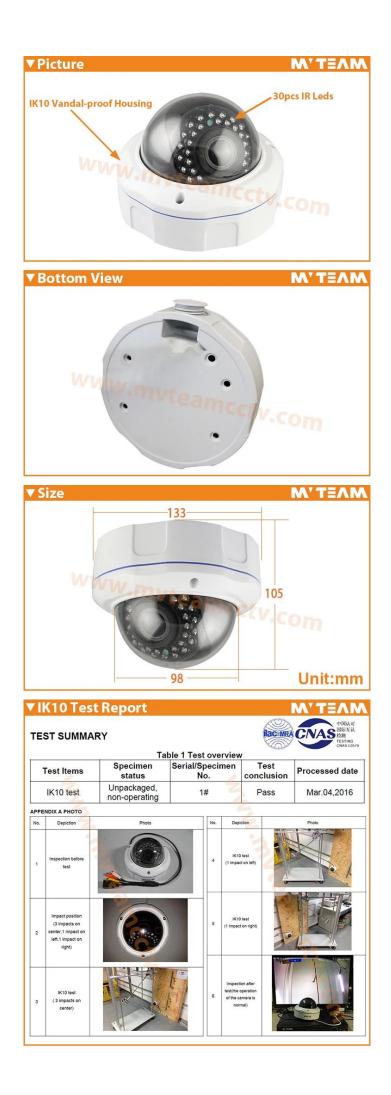

#### Applications:

Finance, supermarkets, telecommunications, government, schools, airports, factories, hotels, museums and other places to apply the high-resolution requirements.

SPECS

| Model                 | MVT-AH26S                                    |
|-----------------------|----------------------------------------------|
| Sensor                | 1/2.5" CMOS(0521+8538M) 5.0MP                |
| SIGNAL                | PAL / NTCS                                   |
| Video Output          | AHD/CVI/TVI/960H                             |
| Lens                  | 2.8-12mm Vari-focal Lens                     |
| IR Distance           | 30pcs×Φ5 IR leds, 30m IR Distance            |
| Min. Illumination     | Color:0.05Lux/F1.2,B/W:0.01Lux/F1.2          |
| Electronic Shutter    | 1/25(30)S to 1/50,000S                       |
| Synchronization       | Internal                                     |
| Frame rate (fps)      | 5MP @25fps                                   |
| S/N Ratio             | 62dB                                         |
| Sync Mode             | BLC                                          |
| OSD                   | optional                                     |
| AWB                   | Automatic / manual / day / night             |
| Day/Night             | with IR Cut, Auto(ICR) / Color / B/W         |
| Transmission Distance | Over 500m via 75-3 coaxial cable             |
| Power Supply          | DC 12V±10%                                   |
| Working Environment   | -30°C~+60°C/Less than 95%RH(no condensation) |
| Vandal-proof          | IK10                                         |
| Warranty              | 2 years                                      |
| Power                 | 4W MAX                                       |