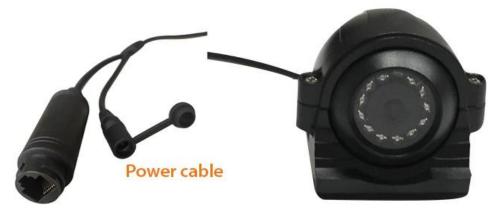

# Vandal-proof Car Safety Monitoring IP CCTV Camera 1080P HD Indoor Vehicle Security Camera

#### FEATURES

MYTEAM

- •2MP 1080P full real-time
- •Follow AHD, TVI, CVI, CVBS video standard
- •12pcs IR leds, 10m IR distance
- •with 3.6 mm (M12) Lens
- cable with aviation connector (4 pin female socket)
- High-speed, long-distance, real-time transmission
- support OSD menu
- with ICR switching, to achieve Day and Night monitoring
- •Used genuinely imported 3rd generation IR LEDs and megapixel high definition lens, these cameras have been featured as great performance in color restoration, image definition and night viewing.

## |Show appearance |











**RJ45 Connector** 





## **Unit:mm**

| Model             | MVT-M3680P                               |
|-------------------|------------------------------------------|
| Sensor            | Hi3516C + SONY IMX323,1/2.9" Sony sensor |
| Compress standard | H.264 Main profile,MPEG4,MJPEG           |
| Main Stream       | AHD/TVI/CVI/CVBS 4 IN 1                  |

| Shutter speed               | $1/50(1/60) \sim 1/100,000 \text{ s}$                                             |
|-----------------------------|-----------------------------------------------------------------------------------|
| Video compression           | 32Kbps~16Mbps                                                                     |
| Lens                        | HD 3MP 3.6mm Lens(CS)