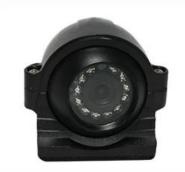

#### FEATURES

MYTEAM

- •2MP 1080P full real-time
- •Follow AHD, TVI, CVI, CVBS video standard
- •12pcs IR leds, 10m IR distance
- •with 3.6 mm (M12) Lens
- cable with aviation connector (4 pin female socket)
- High-speed, long-distance, real-time transmission
- support OSD menu
- with ICR switching, to achieve Day and Night monitoring
- •Used genuinely imported 3rd generation IR LEDs and megapixel high definition lens, these cameras have been featured as great performance in color restoration, image definition and night viewing.

## |Show appearance |

**RJ45 Connector** 