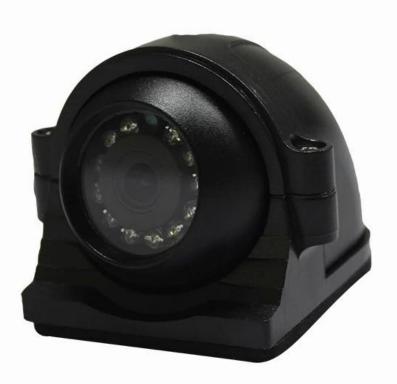

#### FEATURES

MYTEAM

- •2MP 1080P full real-time
- •Follow AHD, TVI, CVI, CVBS video standard
- •12pcs IR leds, 10m IR distance
- •with 3.6 mm (M12) Lens
- cable with aviation connector (4 pin female socket)
- High-speed, long-distance, real-time transmission
- support OSD menu
- with ICR switching, to achieve Day and Night monitoring
- •Used genuinely imported 3rd generation IR LEDs and megapixel high definition lens, these cameras have been featured as great performance in color restoration, image definition and night viewing.

## |Show appearance |

**RJ45 Connector** 