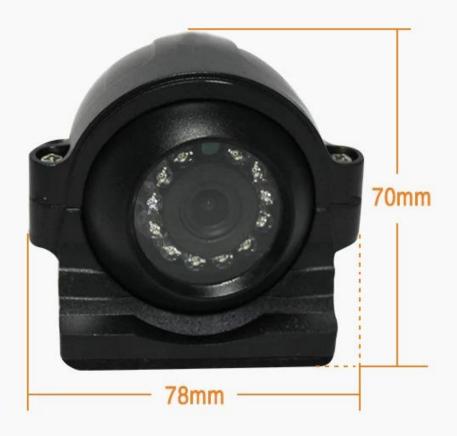

# Vandal-proof Car Safety Monitoring IP CCTV Camera 1080P HD Indoor Vehicle Security Camera

#### FEATURES

MYTEAM

- •2MP 1080P full real-time
- •Follow AHD, TVI, CVI, CVBS video standard
- •12pcs IR leds, 10m IR distance
- •with 3.6 mm (M12) Lens
- cable with aviation connector (4 pin female socket)
- High-speed, long-distance, real-time transmission
- support OSD menu
- with ICR switching, to achieve Day and Night monitoring
- •Used genuinely imported 3rd generation IR LEDs and megapixel high definition lens, these cameras have been featured as great performance in color restoration, image definition and night viewing.

## |Show appearance |











**RJ45 Connector** 





## **Unit:mm**

| Model             | MVT-M3680P                               |
|-------------------|------------------------------------------|
| Sensor            | Hi3516C + SONY IMX323,1/2.9" Sony sensor |
| Compress standard | H.264 Main profile,MPEG4,MJPEG           |
| Main Stream       | AHD/TVI/CVI/CVBS 4 IN 1                  |

| Shutter speed               | $1/50(1/60) \sim 1/100,000 \text{ s}$                                             |
|-----------------------------|-----------------------------------------------------------------------------------|
| Video compression           | 32Kbps~16Mbps                                                                     |
| Lens                        | HD 3MP 3.6mm Lens(CS)