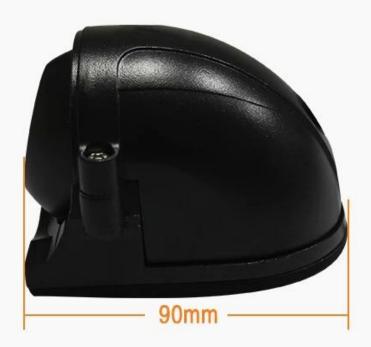

# Vandal-proof Car Safety Monitoring IP CCTV Camera 1080P HD Indoor Vehicle Security Camera

#### FEATURES

MYTEAM

- •2MP 1080P full real-time
- •Follow AHD, TVI, CVI, CVBS video standard
- •12pcs IR leds, 10m IR distance
- •with 3.6 mm (M12) Lens
- cable with aviation connector (4 pin female socket)
- High-speed, long-distance, real-time transmission
- support OSD menu
- with ICR switching, to achieve Day and Night monitoring
- •Used genuinely imported 3rd generation IR LEDs and megapixel high definition lens, these cameras have been featured as great performance in color restoration, image definition and night viewing.

## |Show appearance |











**RJ45 Connector** 





## **Unit:mm**

| Model             | MVT-M3680P                               |
|-------------------|------------------------------------------|
| Sensor            | Hi3516C + SONY IMX323,1/2.9" Sony sensor |
| Compress standard | H.264 Main profile,MPEG4,MJPEG           |
| Main Stream       | AHD/TVI/CVI/CVBS 4 IN 1                  |

| Shutter speed               | $1/50(1/60) \sim 1/100,000 \text{ s}$                                             |
|-----------------------------|-----------------------------------------------------------------------------------|
| Video compression           | 32Kbps~16Mbps                                                                     |
| Lens                        | HD 3MP 3.6mm Lens(CS)