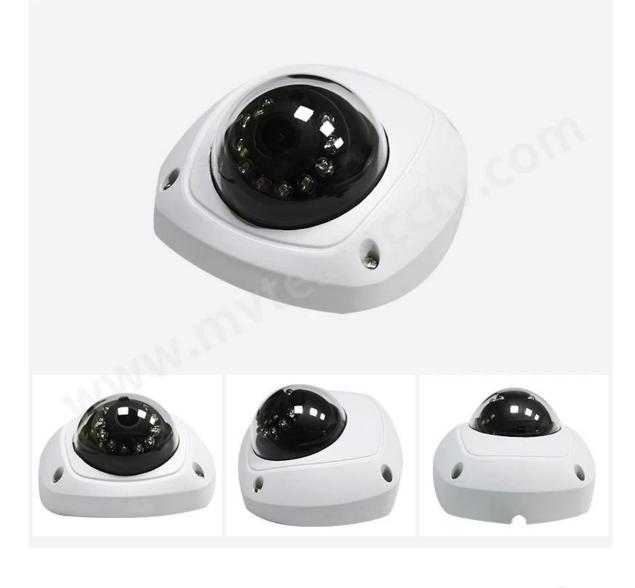

## Vandal-proof HD AHD 2MP 1080P Night Vision Infrared Car Camera for Bus, Metro

### FEATURES

MTEAM

- •2MP 1080P full real-time
- •Follow AHD, TVI, CVI, CVBS video standard
- •12pcs IR leds, 10m IR distance
- •with 2.8mm (M12) Lens
- cable with aviation connector (4 pin female socket)
- High-speed, long-distance, real-time transmission
- support OSD menu
- with ICR switching, to achieve Day and Night monitoring

•Used genuinely imported 3rd generation IR LEDs and megapixel high definition lens, these cameras have been featured as great performance in color restoration, image definition and night viewing.