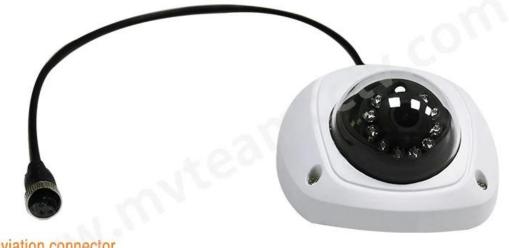

## Vandal-proof HD AHD 2MP 1080P Night Vision Infrared Car Camera for Bus, Metro

### FEATURES

MTEAM

- •2MP 1080P full real-time
- •Follow AHD, TVI, CVI, CVBS video standard
- •12pcs IR leds, 10m IR distance
- •with 2.8mm (M12) Lens
- cable with aviation connector (4 pin female socket)
- High-speed, long-distance, real-time transmission
- support OSD menu
- with ICR switching, to achieve Day and Night monitoring

•Used genuinely imported 3rd generation IR LEDs and megapixel high definition lens, these cameras have been featured as great performance in color restoration, image definition and night viewing.

# Show appearance





aviation connector ( 4 pin female socket )



## SPECS

Size

| -                      |                                              |
|------------------------|----------------------------------------------|
| Model                  | MVT-AH38P                                    |
| Sensor                 | 1/2.9" CMOS(IMX323+8902H), 2.0MP/1080P       |
| SIGNAL                 | PAL / NTSC                                   |
| Video Output           | AHD/TVI/CVI/CVBS 4 IN 1                      |
| Effective Pixels       | 1920(H)*1080(V)                              |
| Min. Illumination      | 0.01Lux F1.2                                 |
| Shutter                | 4/25s~1/45,000s                              |
| Synchronization        | Internal