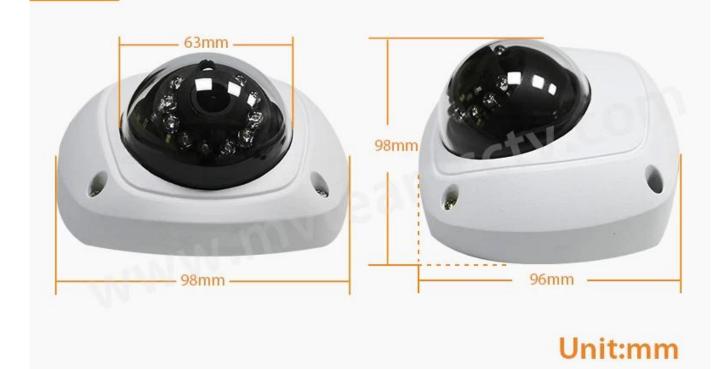

## SPECS

Size

| -                      |                                              |
|------------------------|----------------------------------------------|
| Model                  | MVT-AH38P                                    |
| Sensor                 | 1/2.9" CMOS(IMX323+8902H), 2.0MP/1080P       |
| SIGNAL                 | PAL / NTSC                                   |
| Video Output           | AHD/TVI/CVI/CVBS 4 IN 1                      |
| Effective Pixels       | 1920(H)*1080(V)                              |
| Min. Illumination      | 0.01Lux F1.2                                 |
| Shutter                | 4/25s~1/45,000s                              |
| Synchronization        | Internal                                     |
| Video Output Interface | 1CH BNC                                      |
| BLC/DWDR               | optional                                     |
| OSD                    | optional                                     |
| AWB                    | Automatic / manual / day / night             |
| Day/Night              | Auto(ICR) / Color / B/W                      |
| Transmission Distance  | Over 300m via coaxial cable                  |
| Power Supply           | DC 12V±10%                                   |
| Working Environment    | -30°C~+60°C/Less than 95%RH(no condensation) |
| Power Consumption      | 4W MAX                                       |
|                        |                                              |