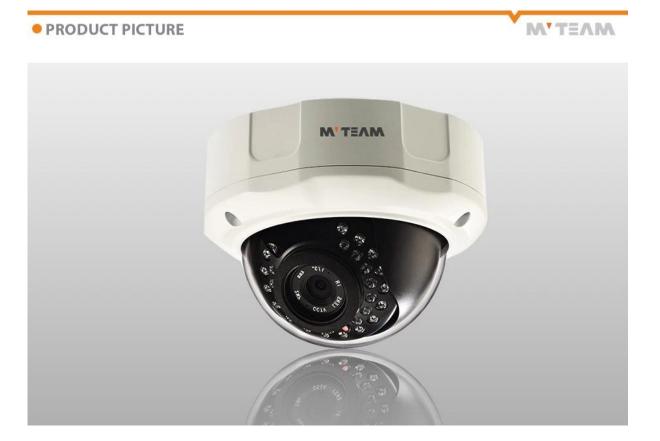

## FEATURES

1)Resolution HD 720P
2)2.8-12mm lens
3)Support POE
4)Support P2P (Plug to play)
5)Night vision 30M
6) 1 year Warranty
7) With CE,FCC, RoHS certificates

SPECS

MTEAM

| Model                          | MVT-M2720                                                                          |
|--------------------------------|------------------------------------------------------------------------------------|
| Sensor type                    | Hi3518E+OV9712,1/3" Sony sensor                                                    |
| Compress standard              | H.264 Main profile,MPEG4,MJPEG                                                     |
| Main Stream                    | 1280*720@30fps                                                                     |
| Shutter speed                  | 1/50(1/60) ~ 1/100,000 s                                                           |
| Video compression              | 32Kbps~16Mbps                                                                      |
| Lens                           | 3M Pixels 2.8~12mm Lens                                                            |
| Lens Interface type            | (CS)                                                                               |
| Day and night switch<br>system | IR-CUT                                                                             |
| Audio<br>Compression           | ADPCM                                                                              |
| Minimum illumination           | 0.05Lux @Color,0.01Lux B/W                                                         |
| Image setting                  | Saturation, brightness, contrast ratio can be adjusted by CMS and IE browser       |
| Intelligent alarm              | Motion detecting, video loss, network cable disconnection, and IP address conflict |
| Memory Function                | Network storage                                                                    |
| Network Protocol               | P2P,RTP,RTSP,TCP/IP,HTTP,DHCP,DNS,DDNS, PPPoE,SMTP,NTP                             |
| General function               | Flash-prevention, double stream, heartbeat, password protection                    |
| Communication<br>interface     | 1ch RJ45,10M/100M ethernet ports adaptively                                        |
| LED                            | 30pcs leds                                                                         |
| IR distance                    | 30m                                                                                |
| IP Grade                       |                                                                                    |