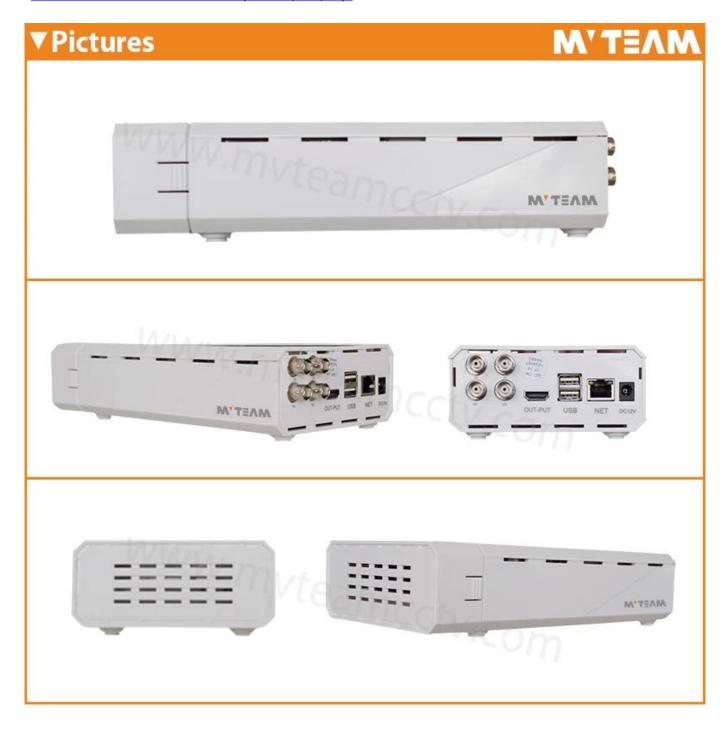

## FEATURES

MYTEAM

- \* High performance embedded processing chip
- \* Support AHD/Analog/IP/TVI/CVI
- \*Different modes:
- 1)AHD:4CH 1080N@25fps recording, 4CH 1080N playback[]
- 2)HVR:2CH 1080N@25fps Analog + 2CH 1080P@25fps IP recording, 1CH 1080P@25fps playback[]
- 3)NVR:4CH 1080P@25fps IP recording, 1CH 1080P@25fps playback[]
- \* Support up to 500 meters of coaxial transmission
- \* Support UTC control, control signal through coaxial cable, pan-tilt and camera menu control
- \* Support HDMI and VGA simultaneously output, max output resolution reaches up to H1080P/1080H
- \* Convenient UI operation interface, support one-click recording function
- \* Recorded files sort by date
- \* Support motion detection and linkage alarm
- \* Support android, iPhone system
- \* Support P2P cloud service. APP: N eye(www.yunyis.com)

## SPECS

| Model No.            | 5704H80H                        |                                                                           |
|----------------------|---------------------------------|---------------------------------------------------------------------------|
| Operating System     | Embedded Linux operating system |                                                                           |
| Main Chip            | Chipset                         | HI3520D V200                                                              |
| Interface            | Video Input                     | 4CH H1080P/1080H max                                                      |
|                      | Video Output                    | 1CH HDMI                                                                  |
|                      | Audio                           | NO audio                                                                  |
|                      | USB                             | 2 USB ports                                                               |
|                      | RS585                           | NO                                                                        |
|                      | Network Port                    | One 10M/100M adaptive ethernet port                                       |
| HDD Management       | Туре                            | 1 SATA port                                                               |
|                      | Max Capacity                    | Support 1 HDD up to 4TB                                                   |
| Recording Management | Recording Resolution            | Adaptive(H1080P/1080H max)                                                |
|                      | Playback                        | 4ch H1080P/1080H playback                                                 |
|                      | Recording Mode                  | Automatic, Manual, Motion Detection, Alarm                                |
|                      | Playback Mode                   | Instant Playback∏Normal Playback∏ Event Playback                          |
|                      | Backup Mode                     | USB backup, network backup                                                |
| Internet Management  | Dial Function                   | Support PPPoE dial-up networking                                          |
|                      | Smart Monitoring                | Support android, iPhone system Mobile(app:N-EYE)                          |
|                      | P2P Cloud Service               | Support P2P cloud service, N_EYE Mobile APP, www.yunyis.com cloud server. |
| Others               | Power                           | DC12V                                                                     |
|                      | Temperature                     | -10°C□□55°C                                                               |
|                      | Humidity                        | 10[-90[                                                                   |
|                      | Weight                          | ≤1.2Kg[w/o HDD[]                                                          |
|                      | Size                            | 234*120*56MM                                                              |