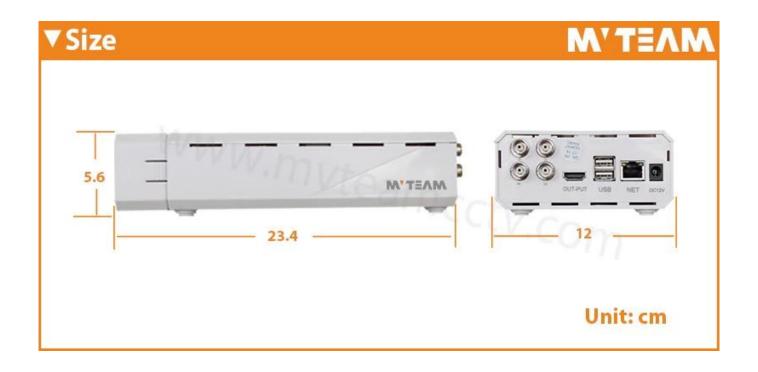

## SPECS

| Model No.            | 5704H80H                        |                                                                           |
|----------------------|---------------------------------|---------------------------------------------------------------------------|
| Operating System     | Embedded Linux operating system |                                                                           |
| Main Chip            | Chipset                         | HI3520D V200                                                              |
| Interface            | Video Input                     | 4CH H1080P/1080H max                                                      |
|                      | Video Output                    | 1CH HDMI                                                                  |
|                      | Audio                           | NO audio                                                                  |
|                      | USB                             | 2 USB ports                                                               |
|                      | RS585                           | NO                                                                        |
|                      | Network Port                    | One 10M/100M adaptive ethernet port                                       |
| HDD Management       | Туре                            | 1 SATA port                                                               |
|                      | Max Capacity                    | Support 1 HDD up to 4TB                                                   |
| Recording Management | Recording Resolution            | Adaptive(H1080P/1080H max)                                                |
|                      | Playback                        | 4ch H1080P/1080H playback                                                 |
|                      | Recording Mode                  | Automatic, Manual, Motion Detection, Alarm                                |
|                      | Playback Mode                   | Instant Playback∏Normal Playback∏ Event Playback                          |
|                      | Backup Mode                     | USB backup, network backup                                                |
| Internet Management  | Dial Function                   | Support PPPoE dial-up networking                                          |
|                      | Smart Monitoring                | Support android, iPhone system Mobile(app:N-EYE)                          |
|                      | P2P Cloud Service               | Support P2P cloud service, N_EYE Mobile APP, www.yunyis.com cloud server. |
| Others               | Power                           | DC12V                                                                     |
|                      | Temperature                     | -10°C□□55°C                                                               |
|                      | Humidity                        | 10[-90[                                                                   |
|                      | Weight                          | ≤1.2Kg[w/o HDD[]                                                          |
|                      | Size                            | 234*120*56MM                                                              |