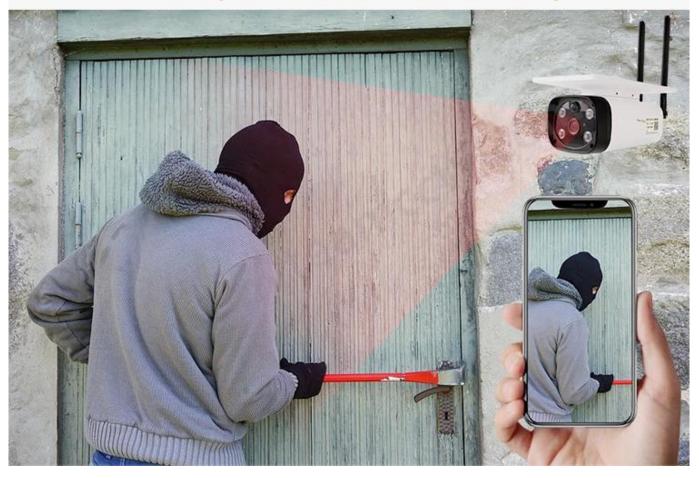

| PIR                                      |
|                  | APP                                                                                     | i-CAM, ios10.0, android5.0 above         |
| Others           | Power                                                                                   | Solar Panel+USB Power                    |
|                  | Tem.                                                                                    | -10°C ~+50°C                             |
|                  | Hum.                                                                                    | ≤80%RH                                   |

#### **Pictures**







Day & Night Automatic Switching

# Mobile phone PIR detection wake up





# IP67 Water - proof Level

It is made of aluminum alloy and engineering plastic material, there are waterproof and anti-rust coating on the surface, so that it has good heat dissipation and effectively prevents dust from penetrating and raining.

### A variety of applications

Say Goodbye To Wiring work









### **Contact us**

If you have any question, welcome to <u>Contact us</u>. Your close attention to our company is highly appreciated. Welcome to visit our official website <u>WWW.mvteamcctv.com</u>