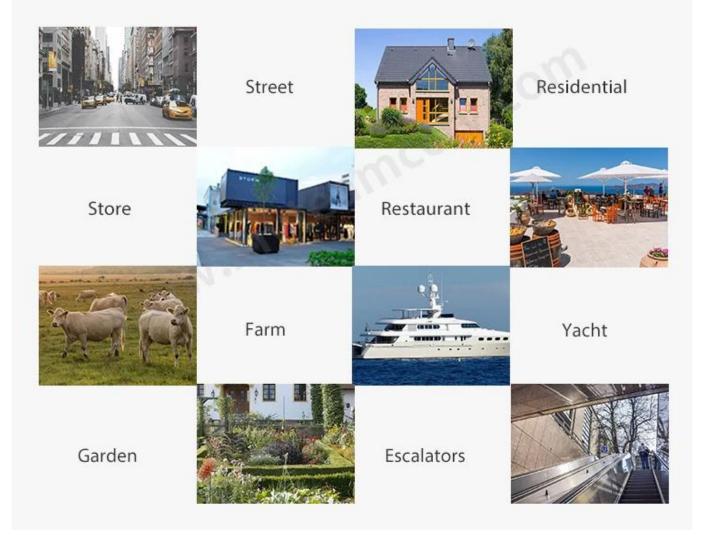

| Solar Panel+USB Power                    |
|                  | Tem.                                                                                    | -10°C ~+50°C                             |
|                  | Hum.                                                                                    | ≤80%RH                                   |

#### **Pictures**







Day & Night Automatic Switching

# Mobile phone PIR detection wake up





# IP67 Water - proof Level

It is made of aluminum alloy and engineering plastic material, there are waterproof and anti-rust coating on the surface, so that it has good heat dissipation and effectively prevents dust from penetrating and raining.

### A variety of applications

Say Goodbye To Wiring work









### **Contact us**

If you have any question, welcome to <u>Contact us</u>. Your close attention to our company is highly appreciated. Welcome to visit our official website <u>WWW.mvteamcctv.com</u>