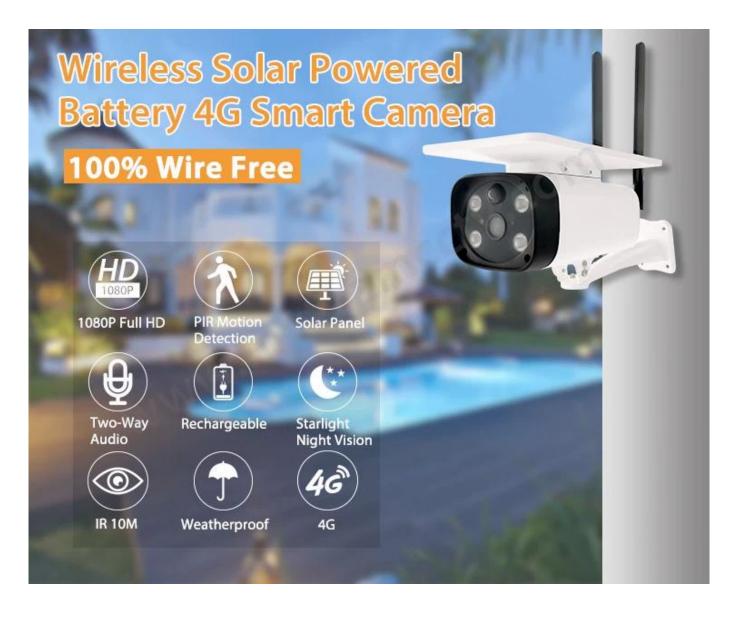

# Make Security 4G MObile.

Solar Rechargeable Battery-Powered; Your Best Wire-Free 4G Camera.

www.mvteamcctv.com

#### FEATURES

- \* Adopt Hi3518EV200 chipset + Cmos sensor 1/2.7 PS5230
- \* With 4pcs IR leds, 10m IR range, day & night automatic switching
- \* Support PIR motion detection, alarm push to mobile phone
- \* Support mobile phone & PIR detection wake up
- \* High quality two-way audio with noise cancellation
- \* Support computer, iOS and android mobile phone view & control
- \* Support Mico SD card up to 64GB
- \* With reset button, power ON/OFF, indicating led light, come with bracket
- \* Support Multi-users viewing online at the same time
- $\ast$  Waterproof IP67, fit for indoor & outdoor use
- $\ast$  With Micro USB port for battery charging by DC 5V 1A
- \* Batteries needed: 4pcs 18650 batteries
- \* Simple installation, no wiring needed, no electricity required