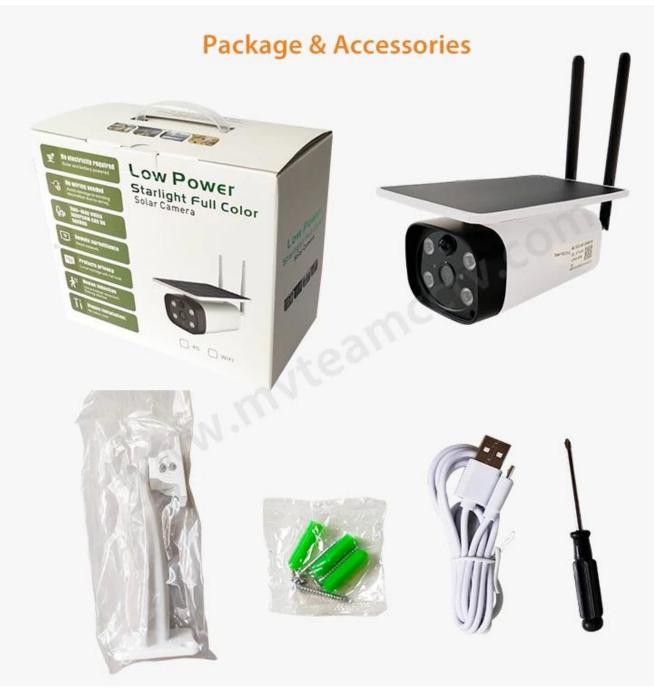

#### FEATURES

- \* Adopt Hi3518EV200 chipset + Cmos sensor 1/2.7 PS5230
- \* With 4pcs IR leds, 10m IR range, day & night automatic switching
- \* Support PIR motion detection, alarm push to mobile phone
- \* Support mobile phone & PIR detection wake up
- \* High quality two-way audio with noise cancellation
- \* Support computer, iOS and android mobile phone view & control
- \* Support Mico SD card up to 64GB
- \* With reset button, power ON/OFF, indicating led light, come with bracket
- \* Support Multi-users viewing online at the same time
- $\ast$  Waterproof IP67, fit for indoor & outdoor use
- $\ast$  With Micro USB port for battery charging by DC 5V 1A
- \* Batteries needed: 4pcs 18650 batteries
- \* Simple installation, no wiring needed, no electricity required