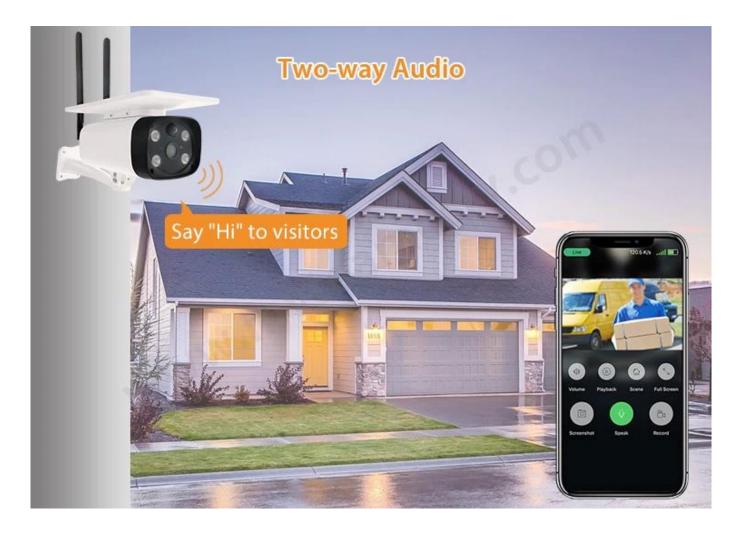

#### FEATURES

- \* Adopt Hi3518EV200 chipset + Cmos sensor 1/2.7 PS5230
- \* With 4pcs IR leds, 10m IR range, day & night automatic switching
- \* Support PIR motion detection, alarm push to mobile phone
- \* Support mobile phone & PIR detection wake up
- \* High quality two-way audio with noise cancellation
- \* Support computer, iOS and android mobile phone view & control
- \* Support Mico SD card up to 64GB
- \* With reset button, power ON/OFF, indicating led light, come with bracket
- \* Support Multi-users viewing online at the same time
- $\ast$  Waterproof IP67, fit for indoor & outdoor use
- $\ast$  With Micro USB port for battery charging by DC 5V 1A
- \* Batteries needed: 4pcs 18650 batteries
- \* Simple installation, no wiring needed, no electricity required

Low Power Starlight Full Color Solar Camera

Two -Way Voice intercom can be spoken

Avoid damage to existing decoration due to wiring

Remote surveillance Need network

Protects privacy Local storage will not leak