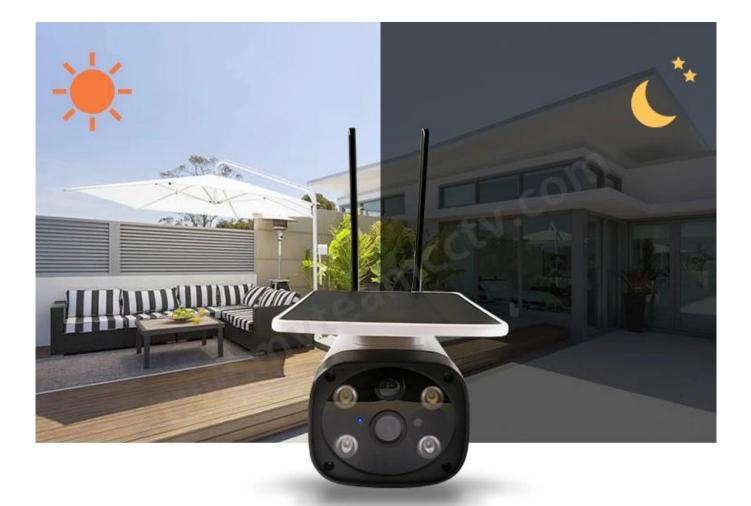

|
|                  | Motion Waking                                                                           | PIR                                      |
|                  | APP                                                                                     | i-CAM, ios10.0, android5.0 above         |
| Others           | Power                                                                                   | Solar Panel+USB Power                    |
|                  | Tem.                                                                                    | -10°C ~+50°C                             |
|                  | Hum.                                                                                    | ≤80%RH                                   |

#### **Pictures**







Day & Night Automatic Switching

# Mobile phone PIR detection wake up





# IP67 Water - proof Level

It is made of aluminum alloy and engineering plastic material, there are waterproof and anti-rust coating on the surface, so that it has good heat dissipation and effectively prevents dust from penetrating and raining.

### A variety of applications

Say Goodbye To Wiring work









### **Contact us**

If you have any question, welcome to <u>Contact us</u>. Your close attention to our company is highly appreciated. Welcome to visit our official website <u>WWW.mvteamcctv.com</u>