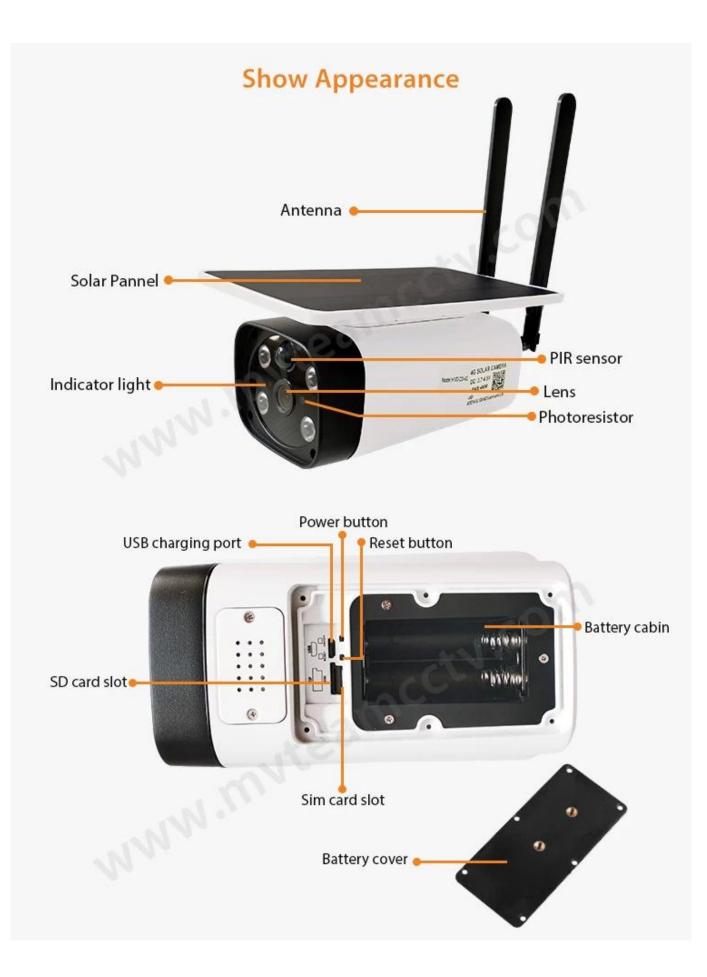

#### FEATURES

- \* Adopt Hi3518EV200 chipset + Cmos sensor 1/2.7 PS5230
- \* With 4pcs IR leds, 10m IR range, day & night automatic switching
- \* Support PIR motion detection, alarm push to mobile phone
- \* Support mobile phone & PIR detection wake up
- \* High quality two-way audio with noise cancellation
- \* Support computer, iOS and android mobile phone view & control
- \* Support Mico SD card up to 64GB
- \* With reset button, power ON/OFF, indicating led light, come with bracket
- \* Support Multi-users viewing online at the same time
- $\ast$  Waterproof IP67, fit for indoor & outdoor use
- $\ast$  With Micro USB port for battery charging by DC 5V 1A
- \* Batteries needed: 4pcs 18650 batteries
- \* Simple installation, no wiring needed, no electricity required

Migro

Human induction Once human detected, filming started

Simple installation No labor cost

MATEVW

SPECS

| Model No.        | H100-D4-4G                                                                              |                                          |
|------------------|-----------------------------------------------------------------------------------------|------------------------------------------|
| MainChipset      | Hi3518EV200                                                                             |                                          |
| Sensor           | HD COMS sensor 1/2.7 PS5230                                                             |                                          |
| Lens             | 2G2P FULL Super-Angle Lens                                                              |                                          |
| Angle            | Horizontal 92 Degree                                                                    |                                          |
| Video Stream     | 1920*1080/15fps 1920*1080/15fps                                                         |                                          |
| CMOS             | Support auto Whitelight Balance, Auto-Enhanced Control, Auto Blacklight<br>Compensation |                                          |
| System           | Lite OS                                                                                 |                                          |
| Standby Time     | Lighting for 4 hours Under the Sun, last for one day                                    |                                          |
| Day&Night Switch | Dual-filters auto-switch                                                                |                                          |
| IR Distance      | 850nm , Effective Distance 10-15m                                                       |                                          |
| Internet Match   | QR Code                                                                                 |                                          |
| Motion Detection | PIR Detection                                                                           |                                          |
| Audio            | Coding                                                                                  | AAC&G.726                                |
|                  | I/O                                                                                     | -38dB Mic /Inside 1*Speaker              |
| Recording Manage | Recording Methods                                                                       | Manual /Alarm Recording                  |
| Internet         | 4G                                                                                      | LTE                                      |
|                  | Protocols                                                                               | FDD-LTE, TDD-LTE, TD-SCDMA, HSPA+, HSUPA |
| Alarm            | PIR Detection                                                                           | yes                                      |
| Functions        | Auto-adaptation                                                                         | yes                                      |
|                  | Two-way Speak                                                                           | Real-time talk                           |
|                  | Panoramic Show                                                                          | Analog 3D & Auto Cruise                  |
|                  | Standby Time                                                                            | 15S,30S,60S ,option                      |
|                  | Voice call                                                                              | yes                                      |
|                  | Remote waking                                                                           | yes                                      |
|                  | Motion Waking                                                                           | PIR                                      |
|                  | APP                                                                                     | i-CAM, ios10.0, android5.0 above         |
| Others           | Power                                                                                   | Solar Panel+USB Power                    |
|                  | Tem.                                                                                    | -10°C ~+50°C                             |
|                  | Hum.                                                                                    | ≤80%RH                                   |