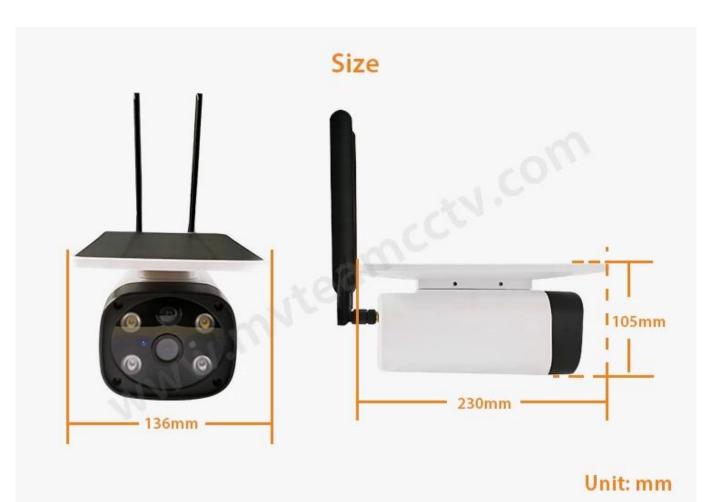

Migro

Human induction Once human detected, filming started

Simple installation No labor cost

MATEVW

SPECS

| Model No.        | H100-D4-4G                                                                              |                                          |
|------------------|-----------------------------------------------------------------------------------------|------------------------------------------|
| MainChipset      | Hi3518EV200                                                                             |                                          |
| Sensor           | HD COMS sensor 1/2.7 PS5230                                                             |                                          |
| Lens             | 2G2P FULL Super-Angle Lens                                                              |                                          |
| Angle            | Horizontal 92 Degree                                                                    |                                          |
| Video Stream     | 1920*1080/15fps 1920*1080/15fps                                                         |                                          |
| CMOS             | Support auto Whitelight Balance, Auto-Enhanced Control, Auto Blacklight<br>Compensation |                                          |
| System           | Lite OS                                                                                 |                                          |
| Standby Time     | Lighting for 4 hours Under the Sun, last for one day                                    |                                          |
| Day&Night Switch | Dual-filters auto-switch                                                                |                                          |
| IR Distance      | 850nm , Effective Distance 10-15m                                                       |                                          |
| Internet Match   | QR Code                                                                                 |                                          |
| Motion Detection | PIR Detection                                                                           |                                          |
| Audio            | Coding                                                                                  | AAC&G.726                                |
|                  | I/O                                                                                     | -38dB Mic /Inside 1*Speaker              |
| Recording Manage | Recording Methods                                                                       | Manual /Alarm Recording                  |
| Internet         | 4G                                                                                      | LTE                                      |
|                  | Protocols                                                                               | FDD-LTE, TDD-LTE, TD-SCDMA, HSPA+, HSUPA |
| Alarm            | PIR Detection                                                                           | yes                                      |
| Functions        | Auto-adaptation                                                                         | yes                                      |
|                  | Two-way Speak                                                                           | Real-time talk                           |
|                  | Panoramic Show                                                                          | Analog 3D & Auto Cruise                  |
|                  | Standby Time                                                                            | 15S,30S,60S ,option                      |
|                  | Voice call                                                                              | yes                                      |
|                  | Remote waking                                                                           | yes                                      |
|                  | Motion Waking                                                                           | PIR                                      |
|                  | APP                                                                                     | i-CAM, ios10.0, android5.0 above         |
| Others           | Power                                                                                   | Solar Panel+USB Power                    |
|                  | Tem.                                                                                    | -10°C ~+50°C                             |
|                  | Hum.                                                                                    | ≤80%RH                                   |