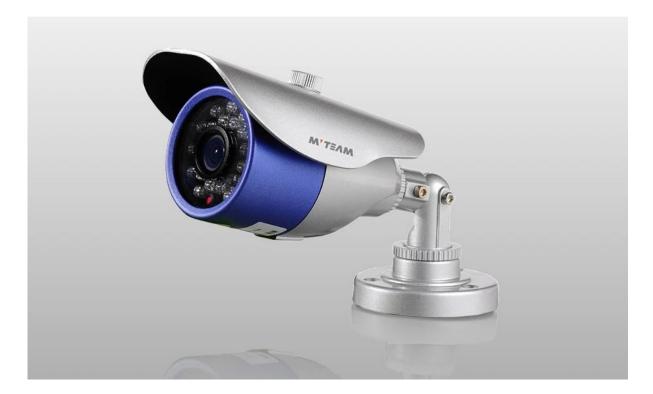

|
| OSD                   | optional                                              |                                          |
| AWB                   | Automatic / manual / day / night                      |                                          |
| Day/Night             | Auto(ICR) / Color / B/W                               |                                          |
| Transmission Distance | Over 500m via 75-3 coaxial cable                      |                                          |
| Power Supply          | DC 12V±10%                                            |                                          |
| Working Environment   | 30°C~+60°C/Less than 95%RH(no condensation)           |                                          |

## PRODUCT PICTURE

ΜΥΤΞΛΜ





# FACTORY & OFFICE

# MTEAM



# EXHIBITIONS

ΜΥΤΞΛΜ