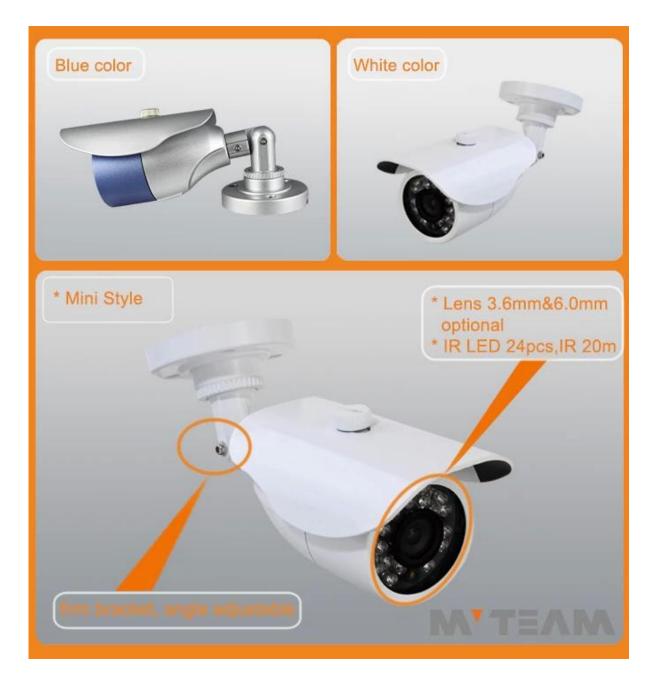

## PRODUCT PICTURE

ΜΥΤΞΛΜ

•Used genuinely imported 3rd generation IR LEDs and megapixel high definition lens, these cameras have been featured as great performance in color restoration, image definition and night viewing.