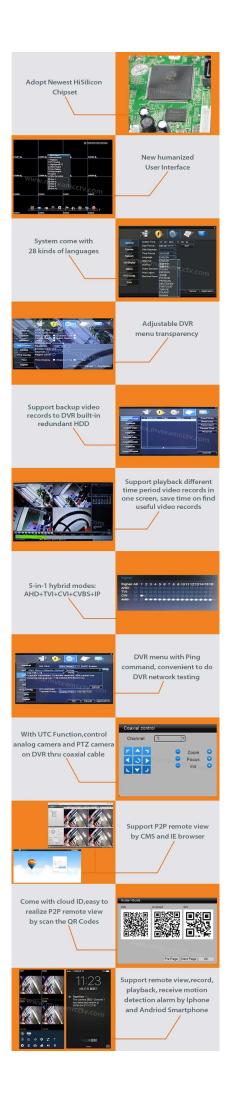

16CH AHD TVI CVI CVBS NVR 5 in 1 P2P 1080P DVR support 2pcs HDD(6516H80P)

• Features

M'TEAM

## Sepcifications

M'TEAM

- 1.AHD\TVI\CVI:16CH 1080P@20fps recording, 8CH 1080P playback;
- 2. HVR:8CH 1080P@15fps Analog + 8CH 1080P@15fps IP recording, 4CH 1080P@25fps playback;
- 3.NVR:16CH 1080P@25fps IP recording,

4CH 1080P@25fps playback

4-Audio: 8ch input, 1ch output

5-Alarm:4ch input,1ch output

| Model                   |                   | 6516H80P                                                                |
|-------------------------|-------------------|-------------------------------------------------------------------------|
| Compression             |                   | H.264 Standard compression                                              |
| Operation               |                   | Embedded Linux                                                          |
| Image coding-control    |                   | Image edit adjustable,both changable and fix stream optional            |
| Dual stream             |                   | Can be set up in each channel                                           |
| Monitor image quality   |                   | 1080P 1920*1080                                                         |
| Image dynamic detection |                   | Multiple detection areas in each channel                                |
| Video framerate         |                   | AHD\TVI\CVI:1080P@20fps recording,NVR:1080P@25fps IP recording,         |
| lmage playback quality  |                   | AHD\TVI\CVI:8CH 1080Pplayback;<br>NVR:4CH 1080P@25fps playback;         |
| Video mode              |                   | Support manual, automatic, dynamic monitoring, alarm trigger video mode |
| Backup mode             |                   | U disk, USB portable disk, USB burn, Network storage and backup         |
| Operate mode            |                   | Mouse, remote controller, front panel                                   |
| login locally           |                   | without password                                                        |
| Save recording          |                   | local hard disk and network                                             |
|                         | Video input       | 1080N 25FPS AHD TVI CVI;1080P 25FPS NVR                                 |
|                         | Audio input       | 8*RCA                                                                   |
| External interface      | Network interface | 10M/100M base-T Ethernet (RJ-45)                                        |
|                         |                   | 2*USB 2.0                                                               |
|                         | RS485             | RS485*1                                                                 |
|                         | Alarm input       | 4CH                                                                     |
|                         | Alarm output      | 1CH                                                                     |
|                         | Internal HDD      | 2 SATA HDD port                                                         |
|                         | Maximum capacity  | Maximum 4TB each SATA[]                                                 |
| Cell phone monitoring   |                   | Support Window Mobile, iPhone,iPad, Android                             |
| Power                   |                   | 12V/3A                                                                  |
| DVR size                |                   | 380mm×295mm×55mm                                                        |