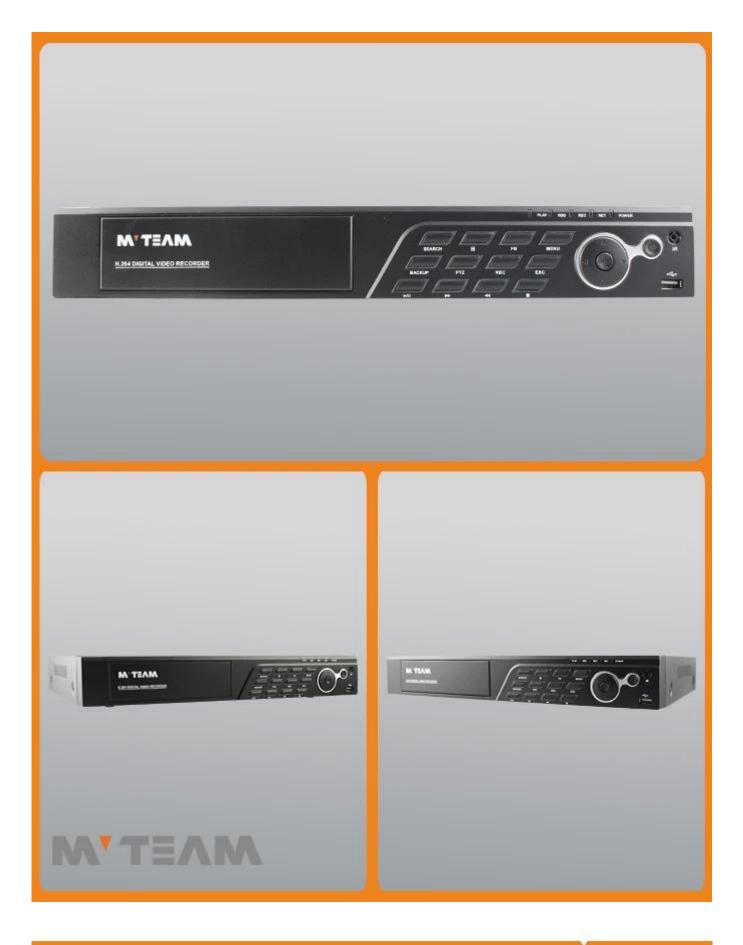

| Weight                      | <3.5kg(without HDD) |
|-----------------------------|---------------------|
|                             |                     |
| PRODUCT PICTURE             | W'TEAM              |
|                             |                     |
|                             |                     |
|                             |                     |
| M'TEAM                      |                     |
| R.S.M. DOTTAL YORG MICOMMYN |                     |
|                             |                     |
|                             |                     |
|                             |                     |